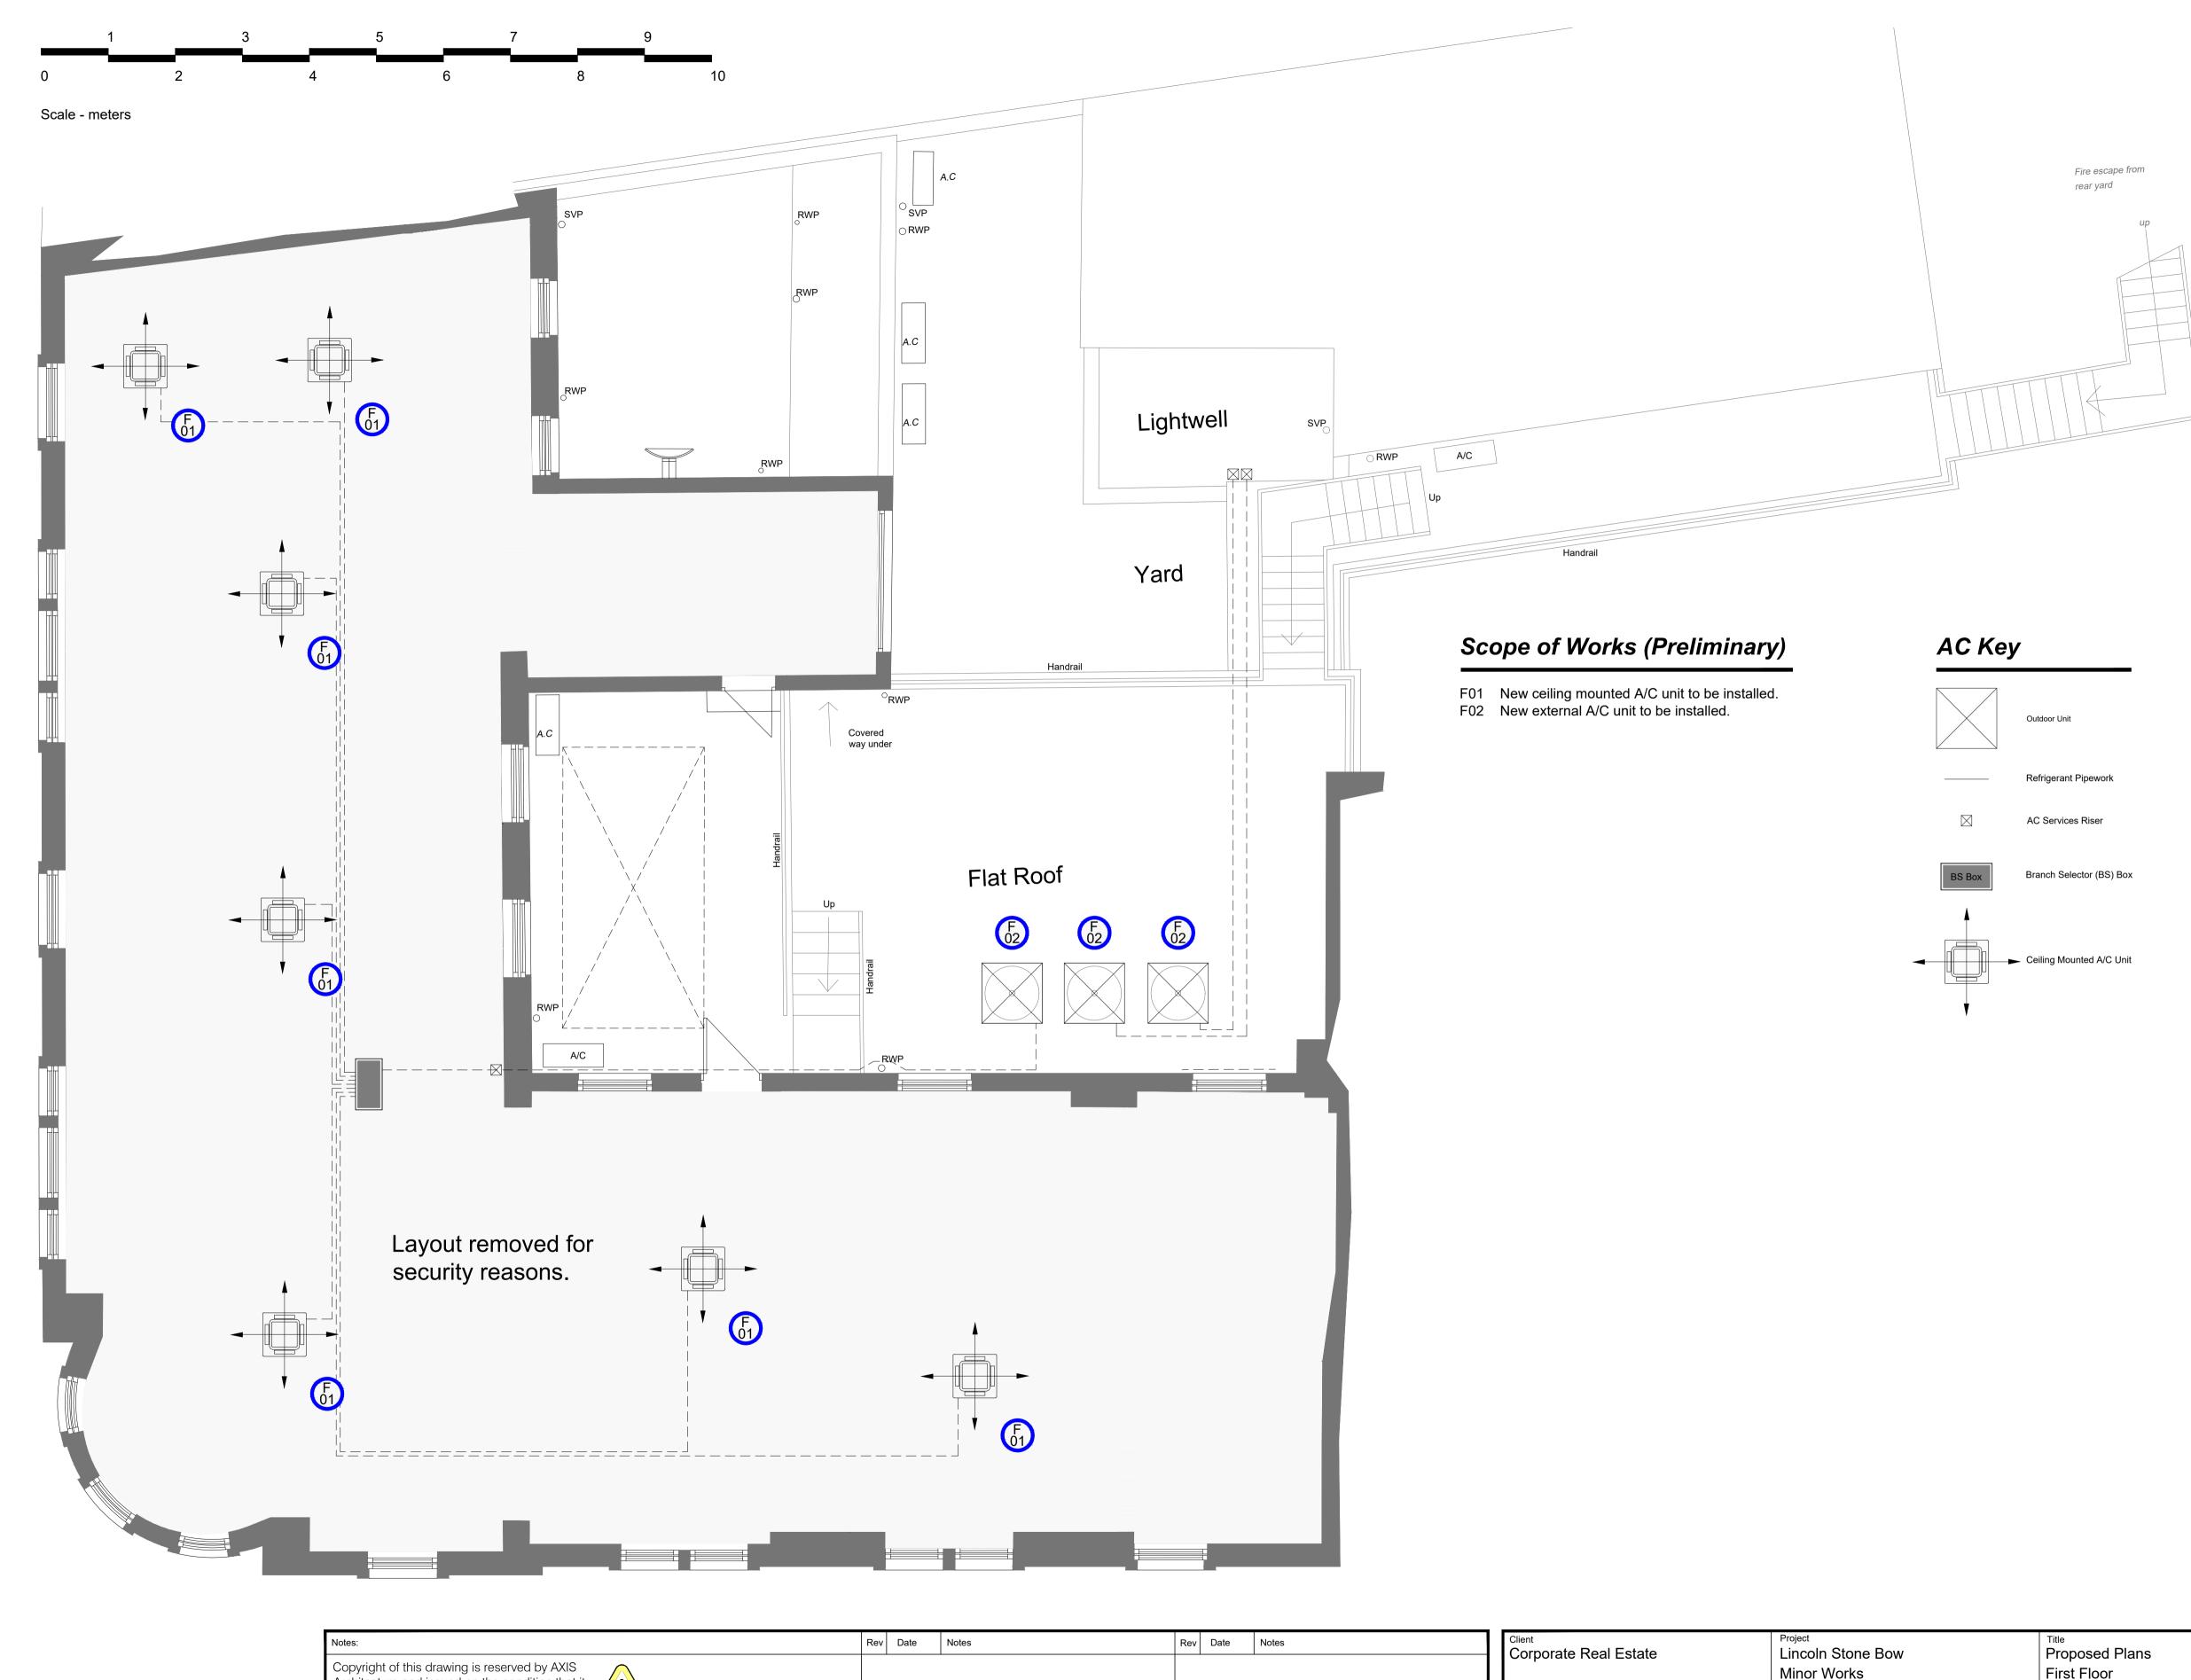

| Corporate Real Estate             | Lincoln Stone Bow<br>Minor Works        |     | Proposed Plans First Floor |          |
|-----------------------------------|-----------------------------------------|-----|----------------------------|----------|
| Status<br>PLANNING                | Scale Date Draw 1:100 1:50 25.01.24 LDD | •   | Job No.<br>27614-1F-GA     | Revision |
| F EX1414114                       | 1:100 1:50 25.01.24 LDD                 | RAS | 27014-1F-GA                |          |
| AXIS Architecture and Design Ltd, | tel: +44(0)114 2490944                  |     |                            |          |
| Talbot Chambers,                  | fax: +44(0)114 2490966                  |     |                            | X I S    |
| 2-6 North Church Street,          | www.axis-architecture.com               |     | arch                       | itecture |
| Sheffield, S1 2DH.                | designed@axis-architecture.com          |     |                            |          |