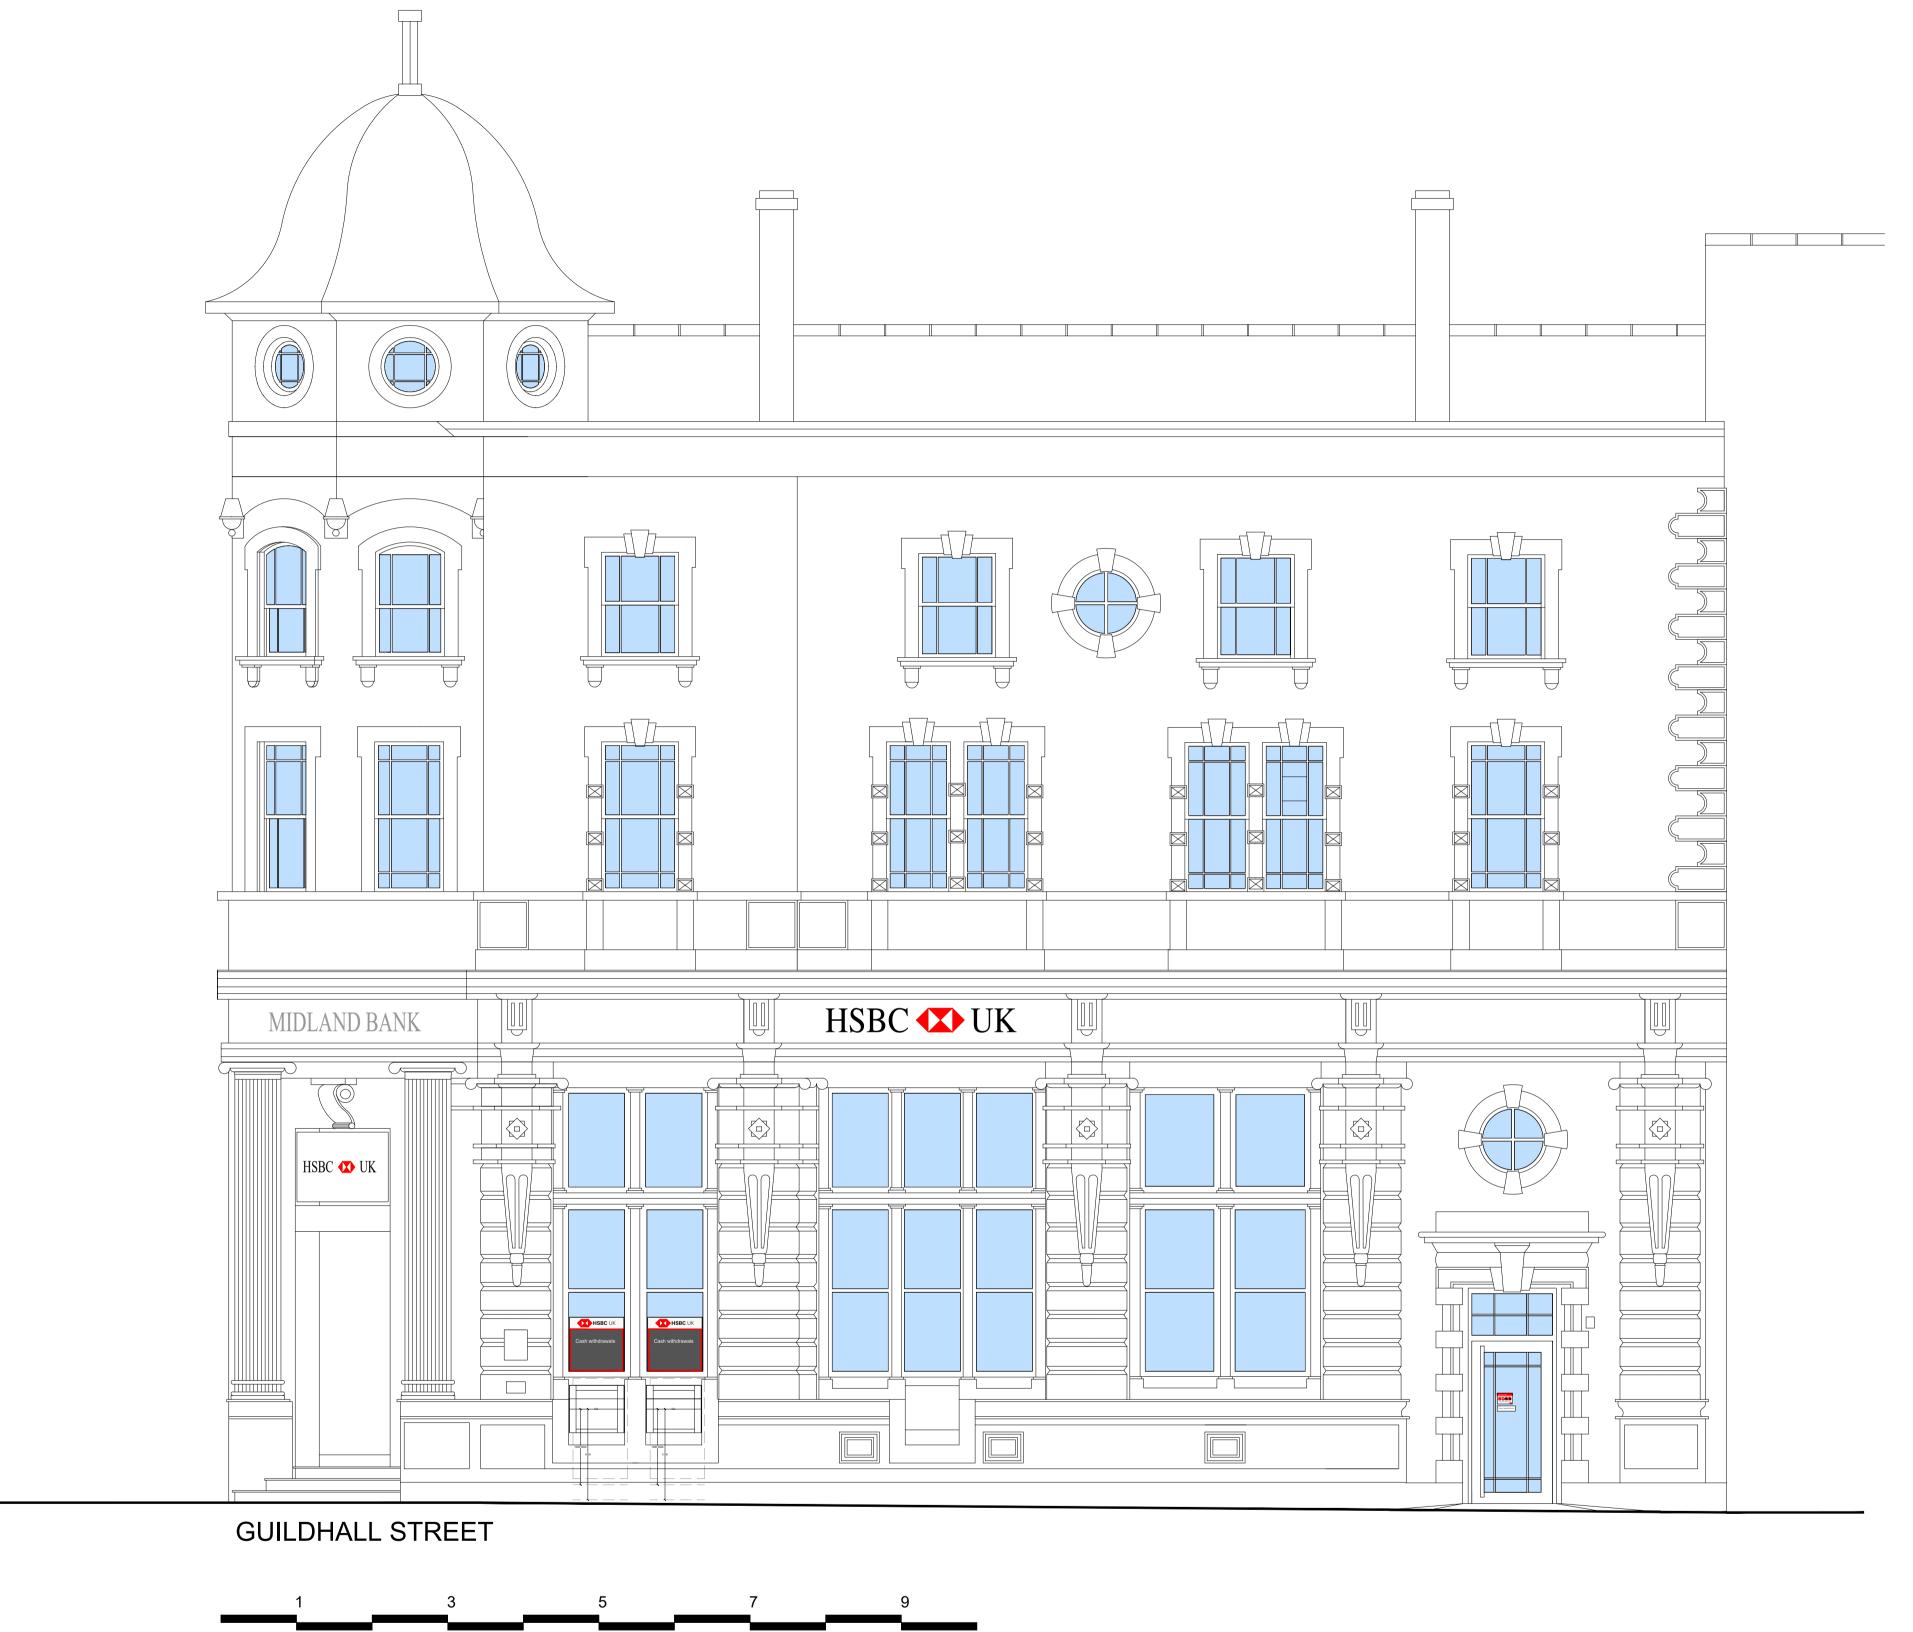

| Client<br>Corporate Real Estate | Project Lincoln Stone Bow Minor Works |                                            |               |              |                | Existing Elevations Elevation 2 |    |         |  |  |
|---------------------------------|---------------------------------------|--------------------------------------------|---------------|--------------|----------------|---------------------------------|----|---------|--|--|
| EXISTING DRAWING                | Scale<br>A1<br>1:100                  | A3<br>1:50                                 | Date 25.01.24 | Drawn<br>LDD | Checked<br>RAS | Job No.<br>27614-E2-EX          | Re | evision |  |  |
| Talbot Chambers,                | fax: +44                              | 4(0)114 249<br>4(0)114 24<br>kis-architect | 190966        | 1            |                | A X archite                     |    |         |  |  |