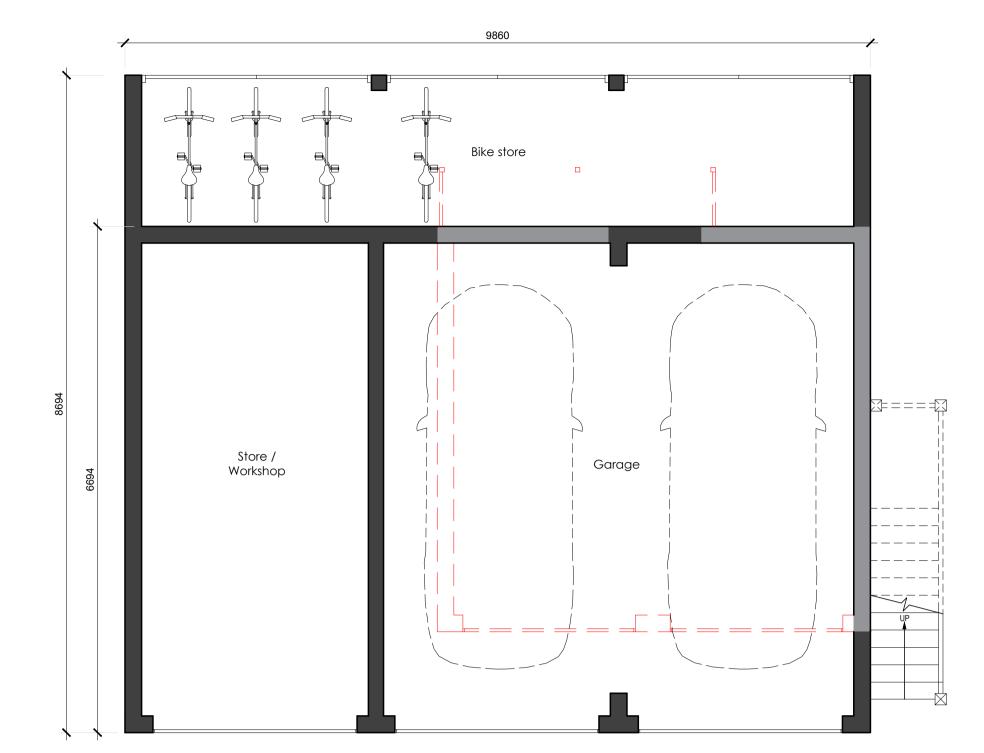

Denotes existing walls.

Denotes proposed walls.

Denotes to be demolished.

Denotes proposed roof light.

Proposed Ground Floor Plan (Garage) Scale 1:50

Proposed First Floor Plan (Office / Gym) Scale 1:50

**Proposed West (Side) Elevation** Scale 1:50