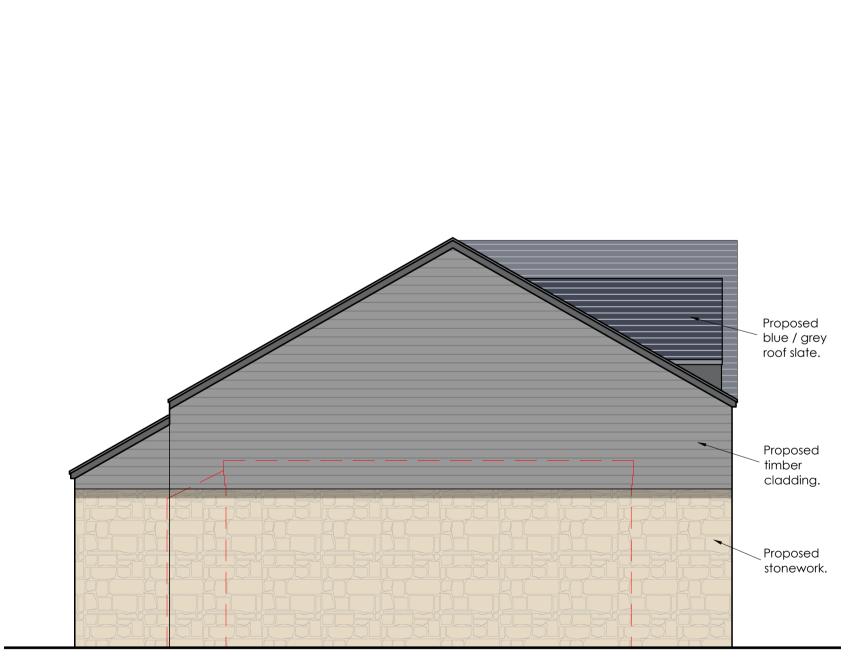

Denotes existing walls.

Denotes proposed walls.

Denotes to be demolished.

Denotes proposed roof light.

Proposed Ground Floor Plan (Garage) Scale 1:50

Proposed First Floor Plan (Office / Gym) Scale 1:50

**Proposed West (Side) Elevation** Scale 1:50

**Proposed North (Front) Elevation** Scale 1:50

**Proposed South (Rear) Elevation** 

Scale 1:50

**Proposed West (Side) Elevation** Scale 1:50

CHARTERED ARCHITECTS | CHARTERED SURVEYORS PROJECT MANAGEMENT Belton St ● Stamford ● PE9 2EF