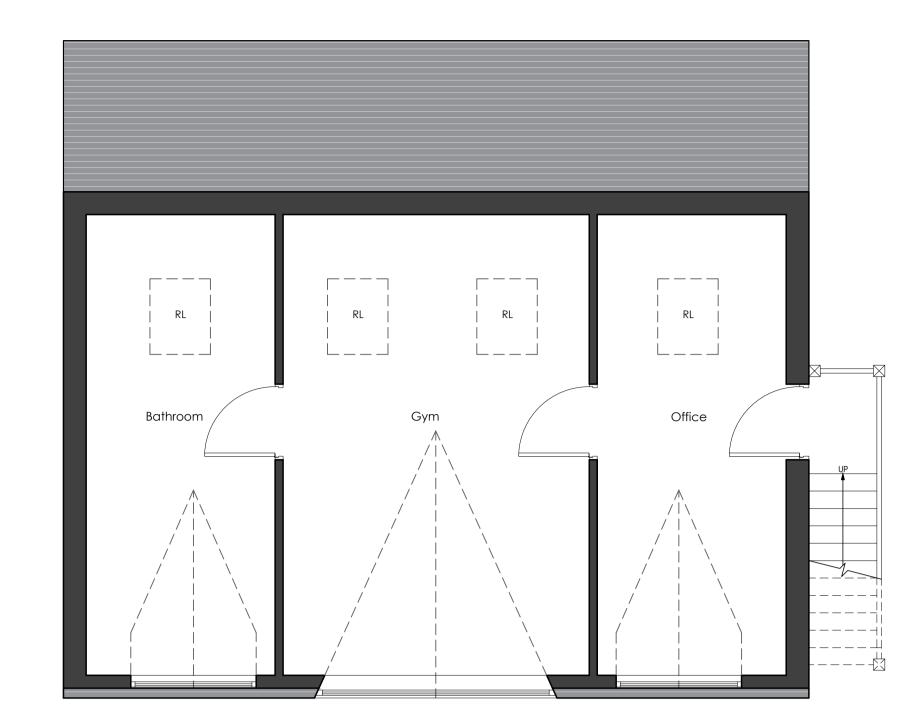

Denotes existing walls.

Denotes proposed walls.

Denotes to be demolished.

Denotes proposed roof light.

Proposed Ground Floor Plan (Garage) Scale 1:50

Proposed First Floor Plan (Office / Gym) Scale 1:50

**Proposed West (Side) Elevation** Scale 1:50