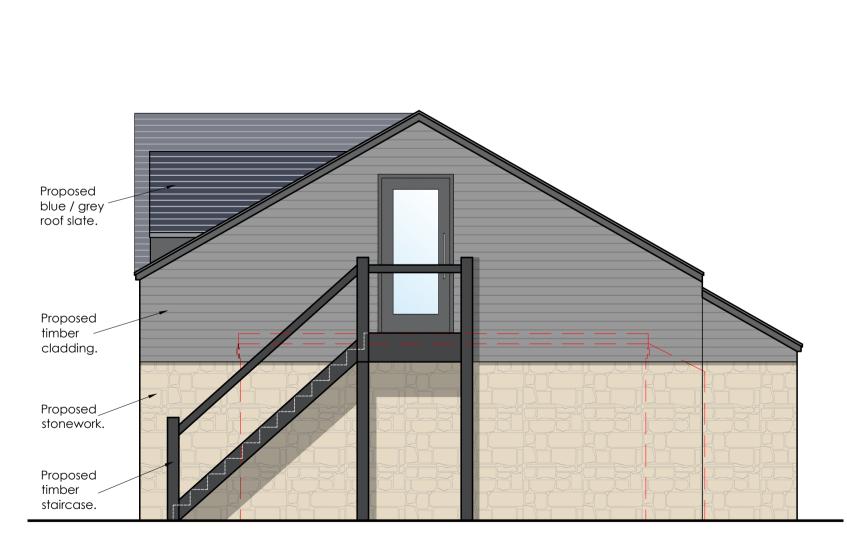

Denotes existing walls.

Denotes proposed walls.

Denotes to be demolished.

Denotes proposed roof light.

Proposed Ground Floor Plan (Garage) Scale 1:50

Proposed First Floor Plan (Office / Gym) Scale 1:50

**Proposed West (Side) Elevation** Scale 1:50