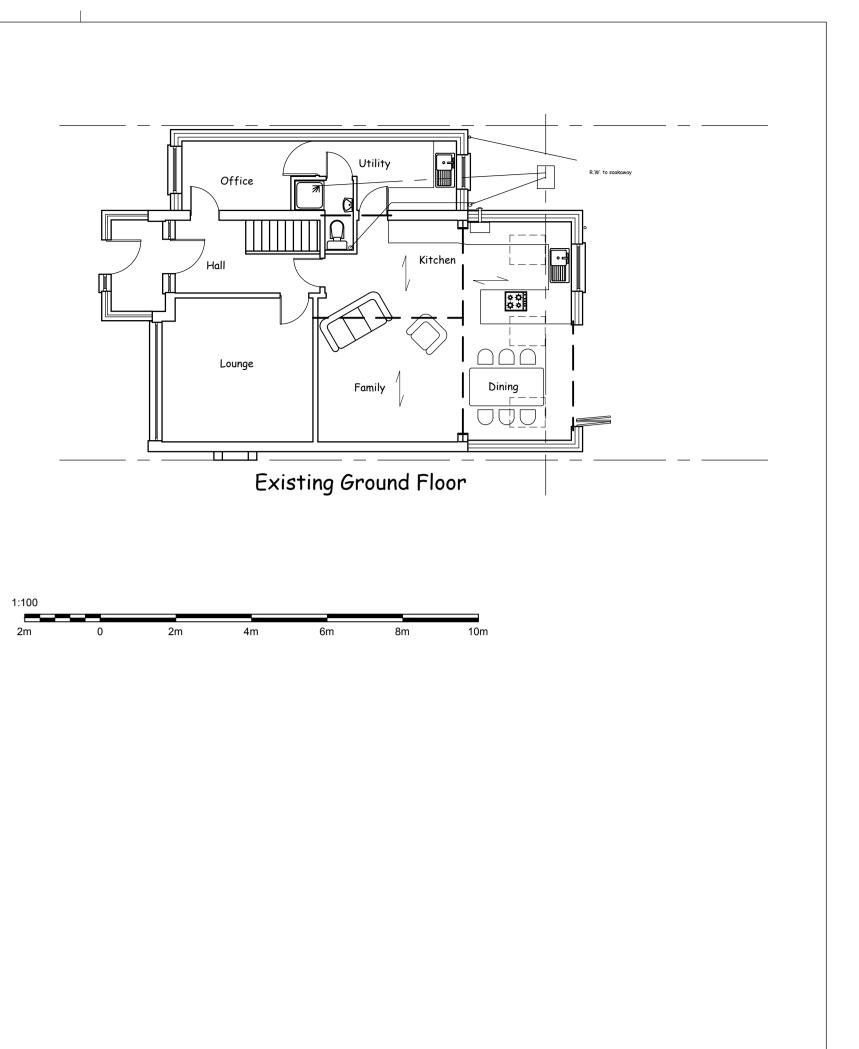

|                 | Drawing prepared for the purpose of Planning Permission       |                         |
|-----------------|---------------------------------------------------------------|-------------------------|
|                 | and/or Building Regulation approval.                          |                         |
|                 | All dimensions to be checked on site before works commence.   |                         |
|                 | Internal room layouts and fittings to client's requirements.  |                         |
|                 | Actual boundary lines to be confirmed on site between parties |                         |
|                 | concerned prior to commencement of work and no part of the    |                         |
|                 | new construction to project over the boundary.                |                         |
|                 | Underground services may have been assumed and therefore      |                         |
|                 | they should be located prior to commemcement.                 |                         |
|                 | Project                                                       |                         |
|                 | Single Storey Rear Extension                                  |                         |
|                 | 13 Henson Way                                                 |                         |
|                 | Sharnford                                                     |                         |
|                 | Leicestershire<br>LE10 3PN                                    |                         |
|                 | LE TO SFIN                                                    |                         |
|                 |                                                               |                         |
|                 | Drawing                                                       |                         |
|                 |                                                               | Elevations and Plans    |
|                 | Drawing Ref:                                                  | Planning Prior Approval |
|                 | Scales                                                        | 1:100 & 1:50 at A1      |
|                 | Date                                                          | February 2024           |
| partner<br>LABC | Brooks<br>Building<br>Plans                                   |                         |
|                 | Barry Brooks Tel. 07879 655 641                               |                         |