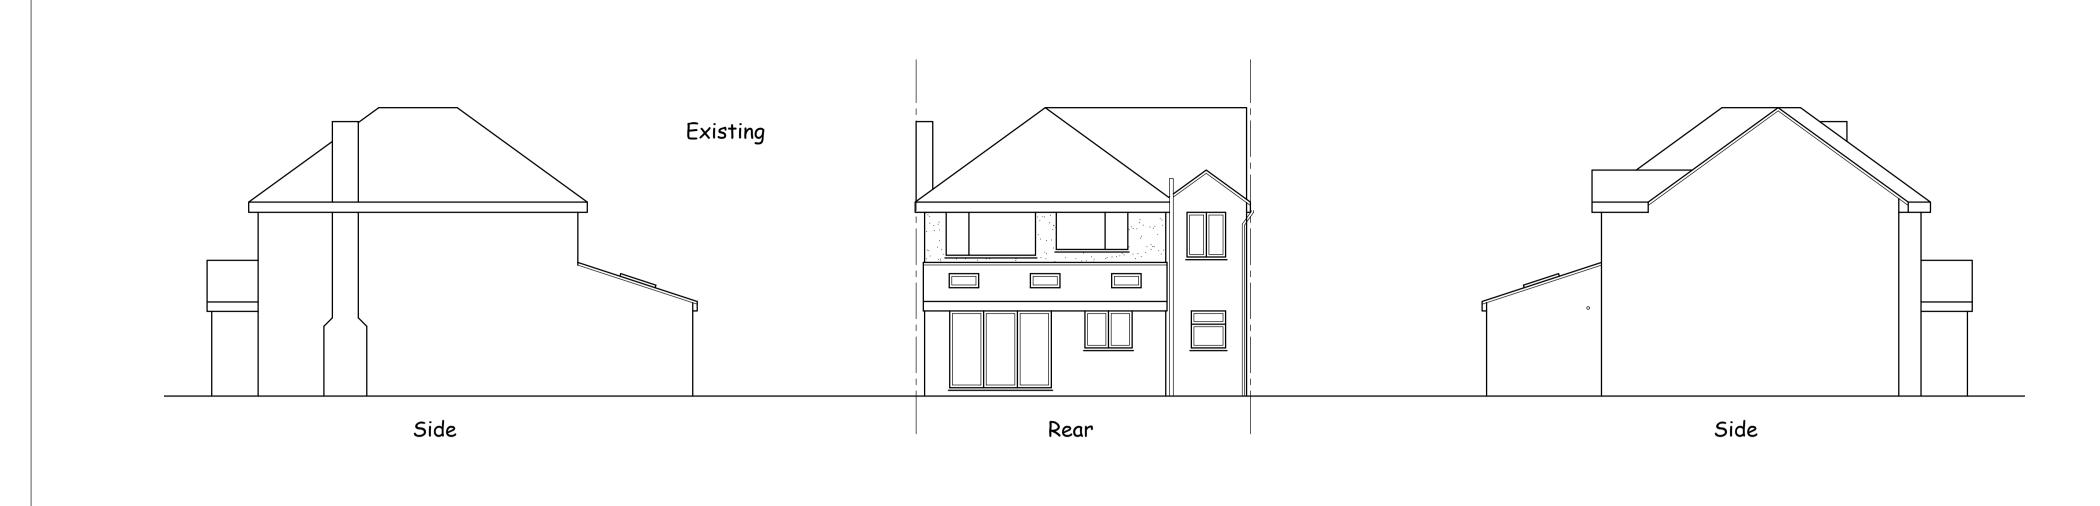

|                 | Drawing prepared for the purpose of Planning Permission       |                         |
|-----------------|---------------------------------------------------------------|-------------------------|
|                 | and/or Building Regulation approval.                          |                         |
|                 | All dimensions to be checked on site before works commence.   |                         |
|                 | Internal room layouts and fittings to client's requirements.  |                         |
|                 | Actual boundary lines to be confirmed on site between parties |                         |
|                 | concerned prior to commencement of work and no part of the    |                         |
|                 | new construction to project over the boundary.                |                         |
|                 | Underground services may have been assumed and therefore      |                         |
|                 | they should be located prior to commemcement.                 |                         |
|                 | Project                                                       |                         |
|                 | Single Storey Rear Extension                                  |                         |
|                 | 13 Henson Way                                                 |                         |
|                 | Sharnford                                                     |                         |
|                 | Leicestershire<br>LE10 3PN                                    |                         |
|                 | LE TO SFIN                                                    |                         |
|                 |                                                               |                         |
|                 | Drawing                                                       |                         |
|                 |                                                               | Elevations and Plans    |
|                 | Drawing Ref:                                                  | Planning Prior Approval |
|                 | Scales                                                        | 1:100 & 1:50 at A1      |
|                 | Date                                                          | February 2024           |
| partner<br>LABC | Brooks<br>Building<br>Plans                                   |                         |
|                 | Barry Brooks Tel. 07879 655 641                               |                         |