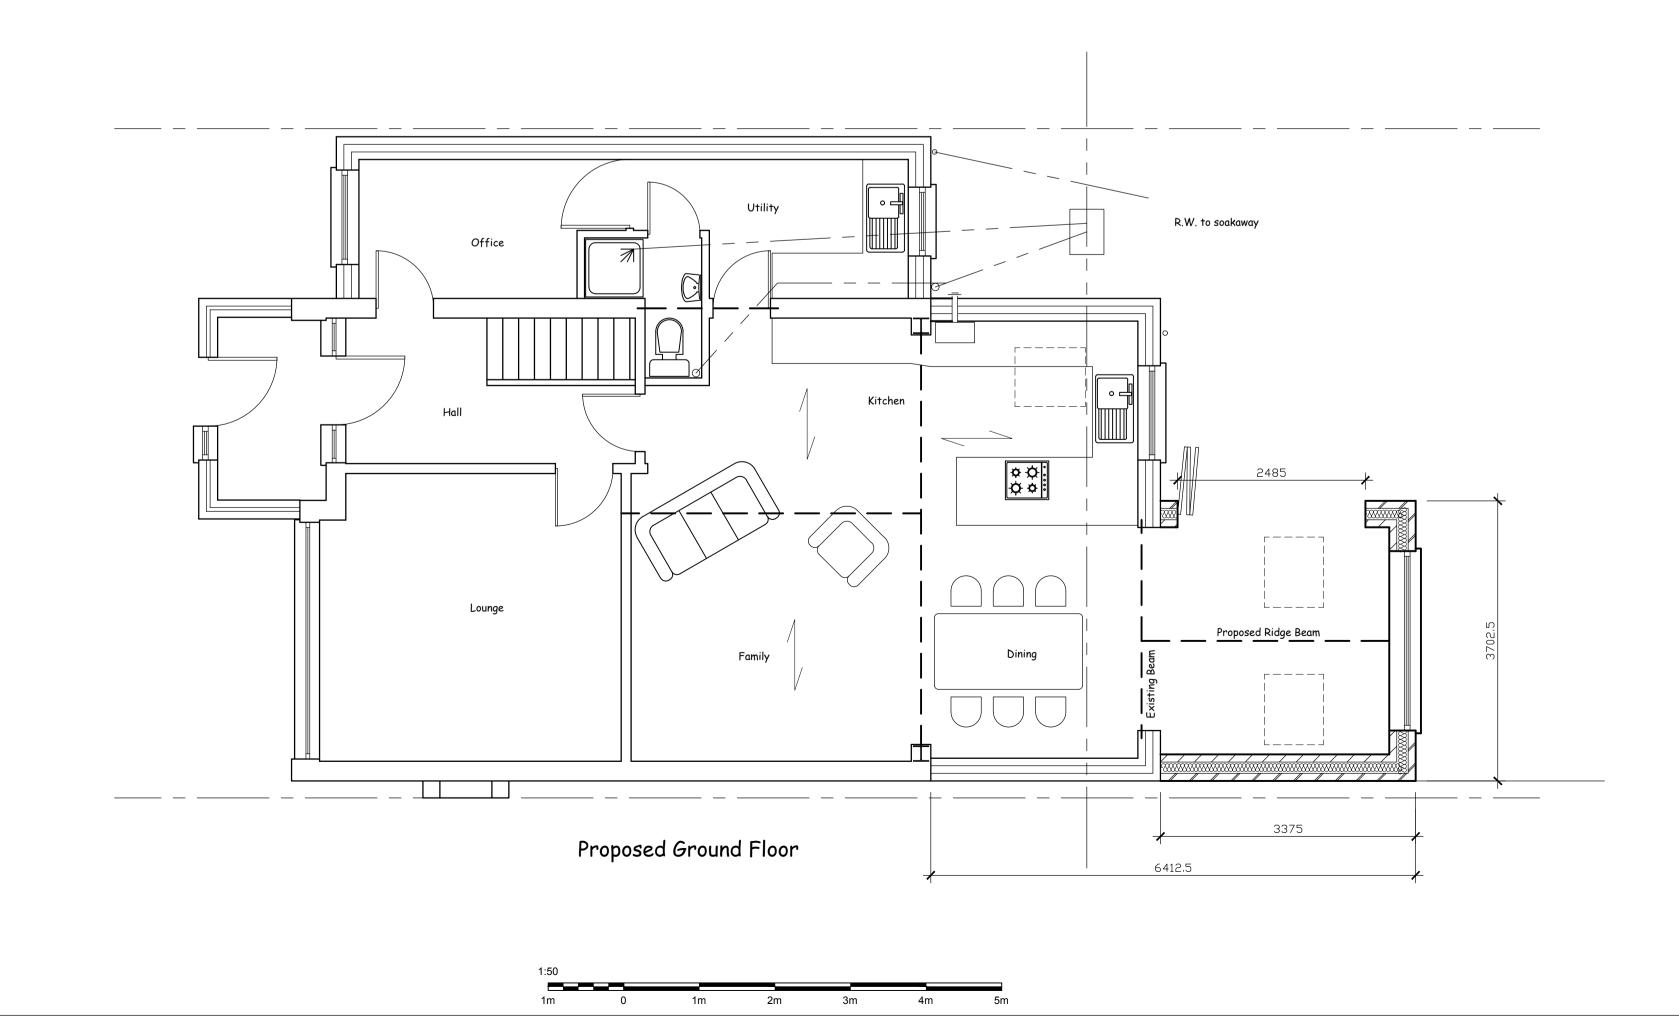

|                 | Drawing prepared for the purpose of Planning Permission       |                         |
|-----------------|---------------------------------------------------------------|-------------------------|
|                 | and/or Building Regulation approval.                          |                         |
|                 | All dimensions to be checked on site before works commence.   |                         |
|                 | Internal room layouts and fittings to client's requirements.  |                         |
|                 | Actual boundary lines to be confirmed on site between parties |                         |
|                 | concerned prior to commencement of work and no part of the    |                         |
|                 | new construction to project over the boundary.                |                         |
|                 | Underground services may have been assumed and therefore      |                         |
|                 | they should be located prior to commemcement.                 |                         |
|                 | Project                                                       |                         |
|                 | Single Storey Rear Extension                                  |                         |
|                 | 13 Henson Way                                                 |                         |
|                 | Sharnford                                                     |                         |
|                 | Leicestershire<br>LE10 3PN                                    |                         |
|                 | LE TO SFIN                                                    |                         |
|                 |                                                               |                         |
|                 | Drawing                                                       |                         |
|                 |                                                               | Elevations and Plans    |
|                 | Drawing Ref:                                                  | Planning Prior Approval |
|                 | Scales                                                        | 1:100 & 1:50 at A1      |
|                 | Date                                                          | February 2024           |
| partner<br>LABC | Brooks<br>Building<br>Plans                                   |                         |
|                 | Barry Brooks Tel. 07879 655 641                               |                         |