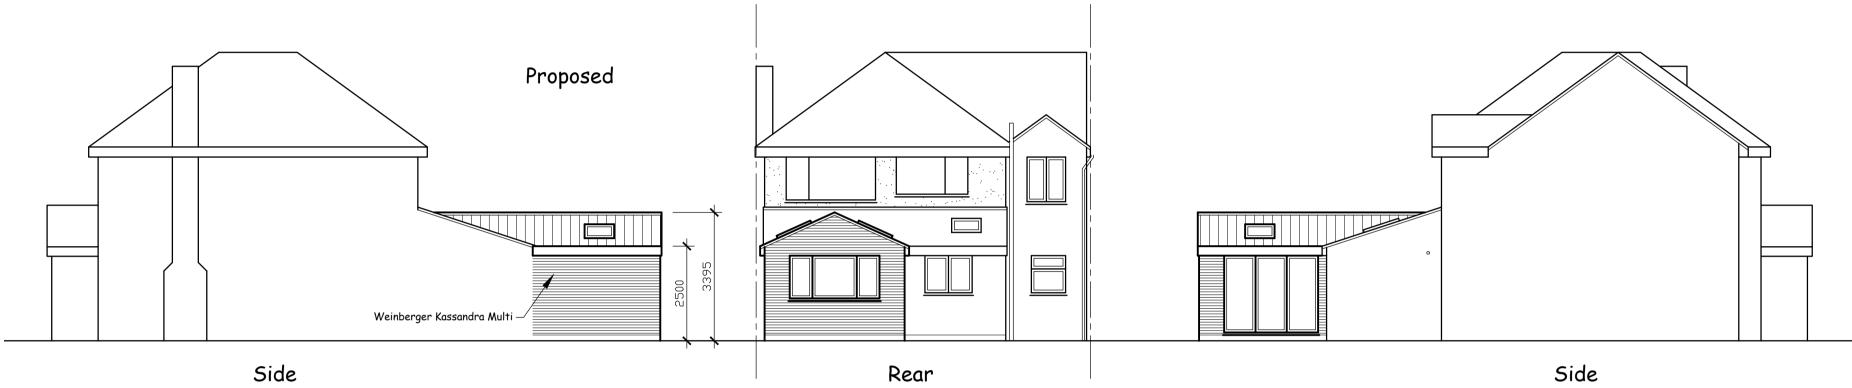

|                 | Drawing prepared for the purpose of Planning Permission       |                         |
|-----------------|---------------------------------------------------------------|-------------------------|
|                 | and/or Building Regulation approval.                          |                         |
|                 | All dimensions to be checked on site before works commence.   |                         |
|                 | Internal room layouts and fittings to client's requirements.  |                         |
|                 | Actual boundary lines to be confirmed on site between parties |                         |
|                 | concerned prior to commencement of work and no part of the    |                         |
|                 | new construction to project over the boundary.                |                         |
|                 | Underground services may have been assumed and therefore      |                         |
|                 | they should be located prior to commemcement.                 |                         |
|                 | Project                                                       |                         |
|                 | Single Storey Rear Extension                                  |                         |
|                 | 13 Henson Way                                                 |                         |
|                 | Sharnford                                                     |                         |
|                 | Leicestershire<br>LE10 3PN                                    |                         |
|                 | LE TO SFIN                                                    |                         |
|                 |                                                               |                         |
|                 | Drawing                                                       |                         |
|                 |                                                               | Elevations and Plans    |
|                 | Drawing Ref:                                                  | Planning Prior Approval |
|                 | Scales                                                        | 1:100 & 1:50 at A1      |
|                 | Date                                                          | February 2024           |
| partner<br>LABC | Brooks<br>Building<br>Plans                                   |                         |
|                 | Barry Brooks Tel. 07879 655 641                               |                         |