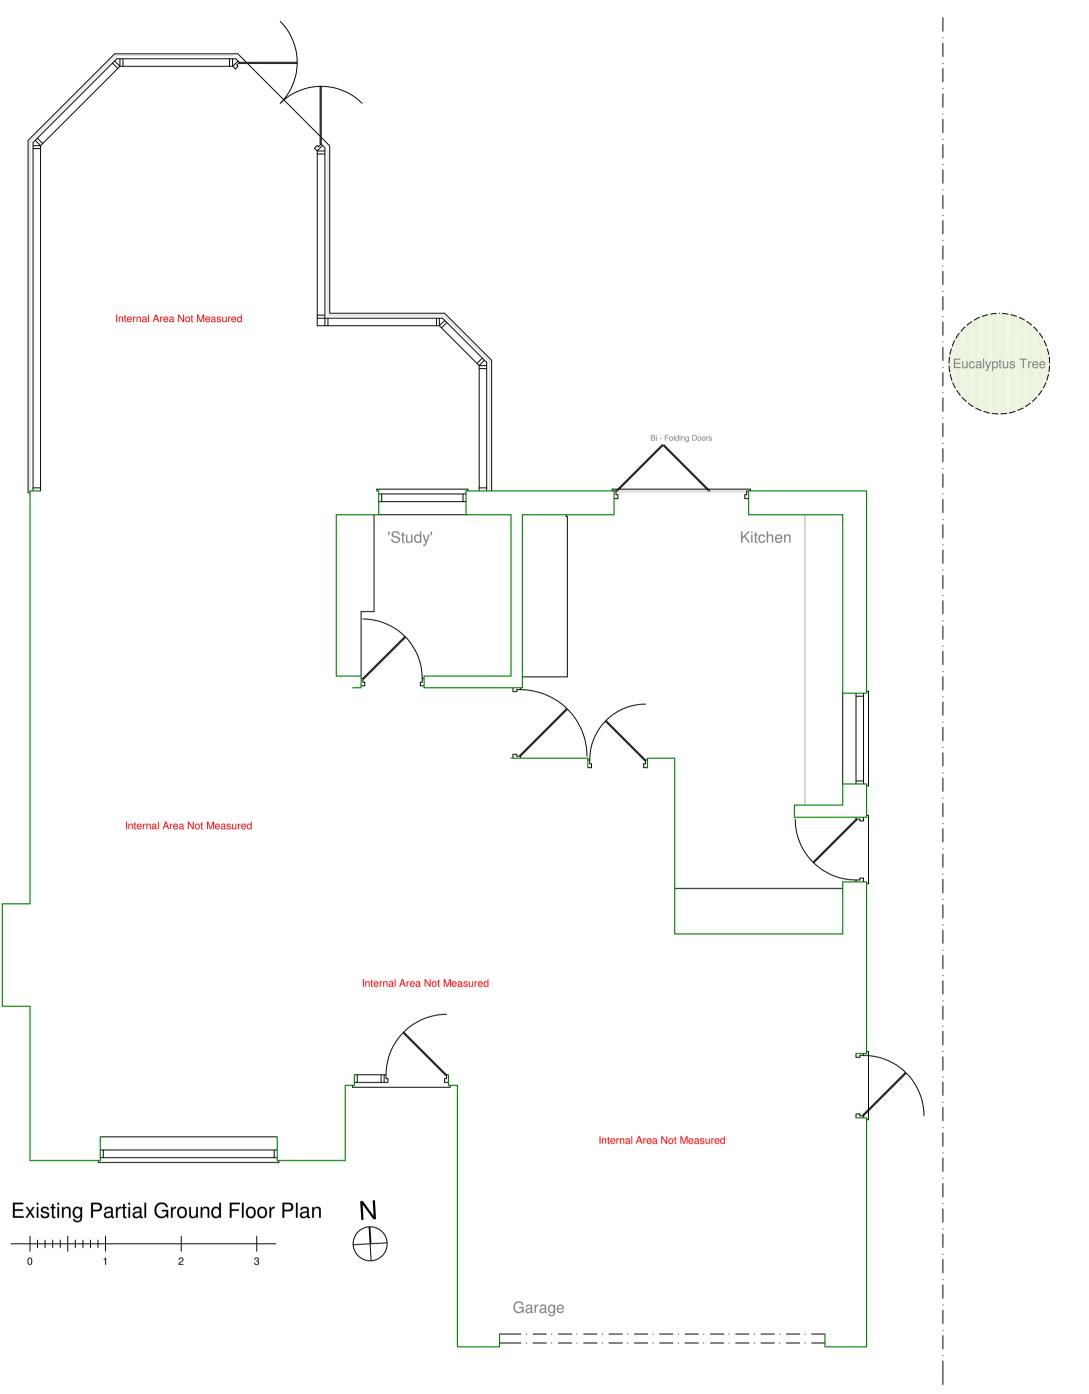

| 130 Moat Street, Wigston                                                                   |              |     |
|--------------------------------------------------------------------------------------------|--------------|-----|
| Leicester. LE18 2GE.                                                                       |              |     |
| 0116 288 0111                                                                              |              |     |
| info@tdrarchitects.co.uk www.tdrarchitects.co.uk                                           |              |     |
| Job Title:-<br>Proposed Development at:<br>7 Lord Close, Narborough, Leicester<br>LE19 2RF |              |     |
| Dwg Title:- Existing Plans & Elevations                                                    |              |     |
| Date:- February 2024                                                                       |              |     |
| Scale:- 1:50 1:100 1:500 1:1250                                                            |              |     |
| Dwg No:-<br>4067-01                                                                        | Size:-<br>A1 | Rev |