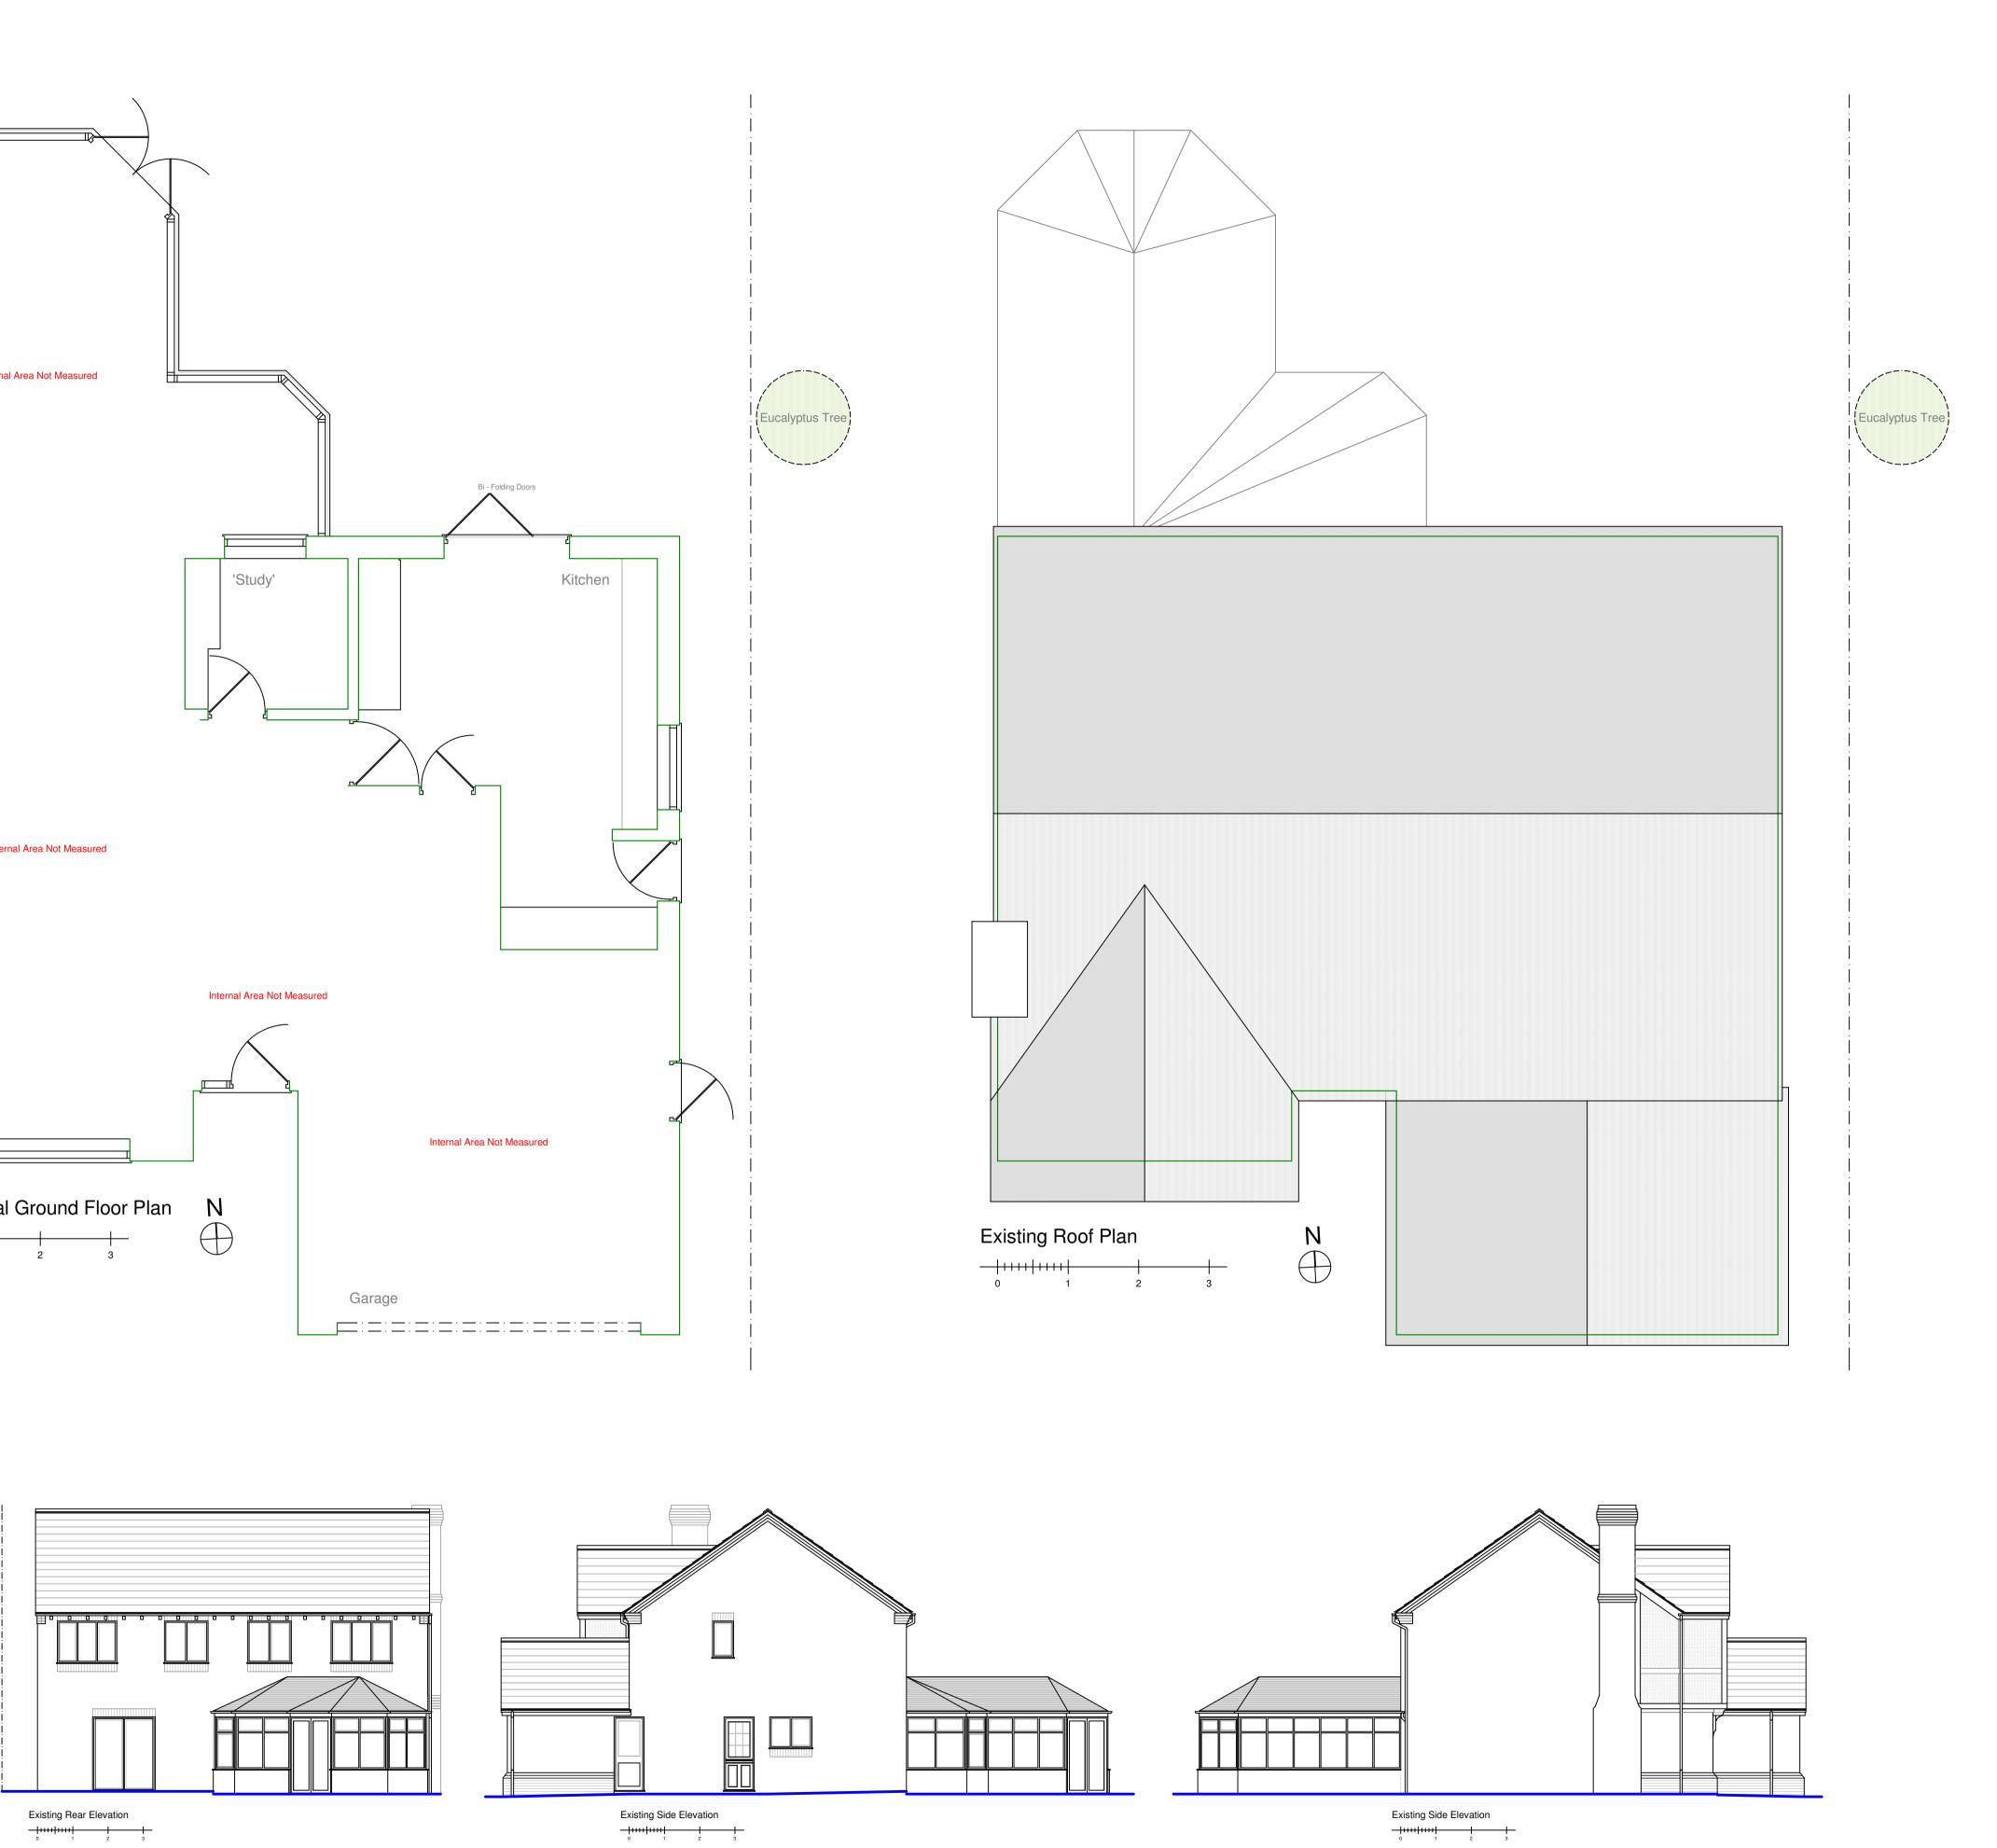

| 130 Moat Street, Wigston                                                                   |              |     |
|--------------------------------------------------------------------------------------------|--------------|-----|
| Leicester. LE18 2GE.                                                                       |              |     |
| 0116 288 0111                                                                              |              |     |
| info@tdrarchitects.co.uk www.tdrarchitects.co.uk                                           |              |     |
| Job Title:-<br>Proposed Development at:<br>7 Lord Close, Narborough, Leicester<br>LE19 2RF |              |     |
| Dwg Title:- Existing Plans & Elevations                                                    |              |     |
| Date:- February 2024                                                                       |              |     |
| Scale:- 1:50 1:100 1:500 1:1250                                                            |              |     |
| Dwg No:-<br>4067-01                                                                        | Size:-<br>A1 | Rev |