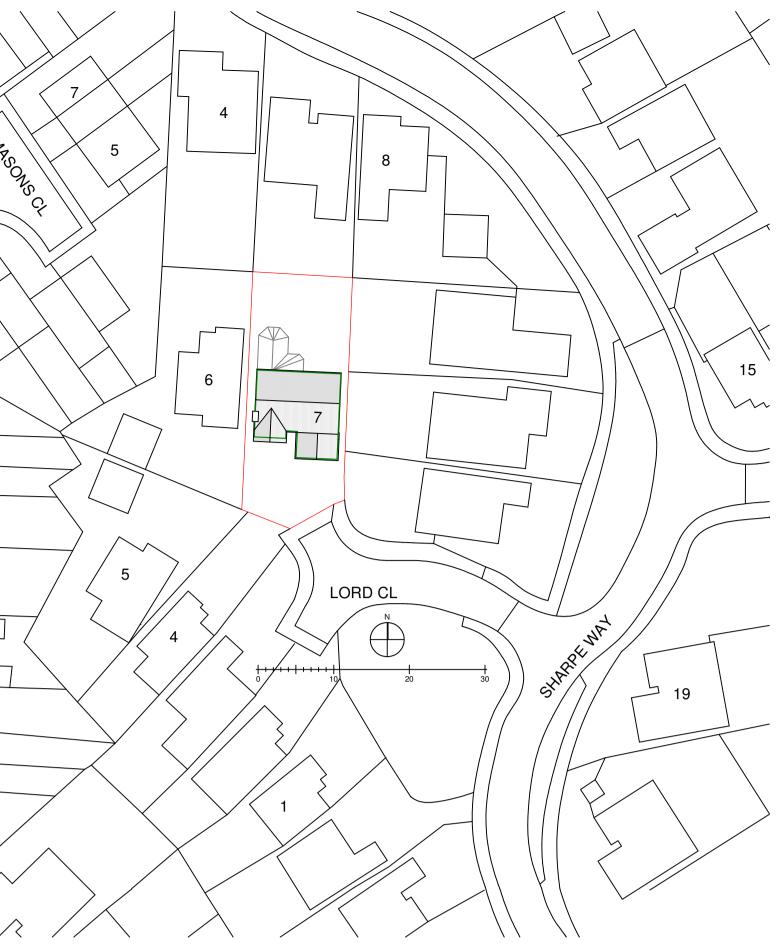

Ordnance Survey (c) Crown Copyright 2024. All rights reserved. Licence number 100022432

 $\sim$ 

DRAWING MAY BE SCALED FOR PLANNING PURPOSES ONLY. COPYRIGHT REMAINS PROPERTY OF THE DRAWING ROOM (ARCHITECTS) Ltd. NO COPIES OF DRAWING TO BE TAKEN WITHOUT PERMISSION.

| 130 Moat Street, Wigston                                                                   |              |     |
|--------------------------------------------------------------------------------------------|--------------|-----|
| Leicester. LE18 2GE.                                                                       |              |     |
| 0116 288 0111                                                                              |              |     |
| info@tdrarchitects.co.uk www.tdrarchitects.co.uk                                           |              |     |
| Job Title:-<br>Proposed Development at:<br>7 Lord Close, Narborough, Leicester<br>LE19 2RF |              |     |
| Dwg Title:- Existing Plans & Elevations                                                    |              |     |
| Date:- February 2024                                                                       |              |     |
| Scale:- 1:50 1:100 1:500 1:1250                                                            |              |     |
| Dwg No:-<br>4067-01                                                                        | Size:-<br>A1 | Rev |