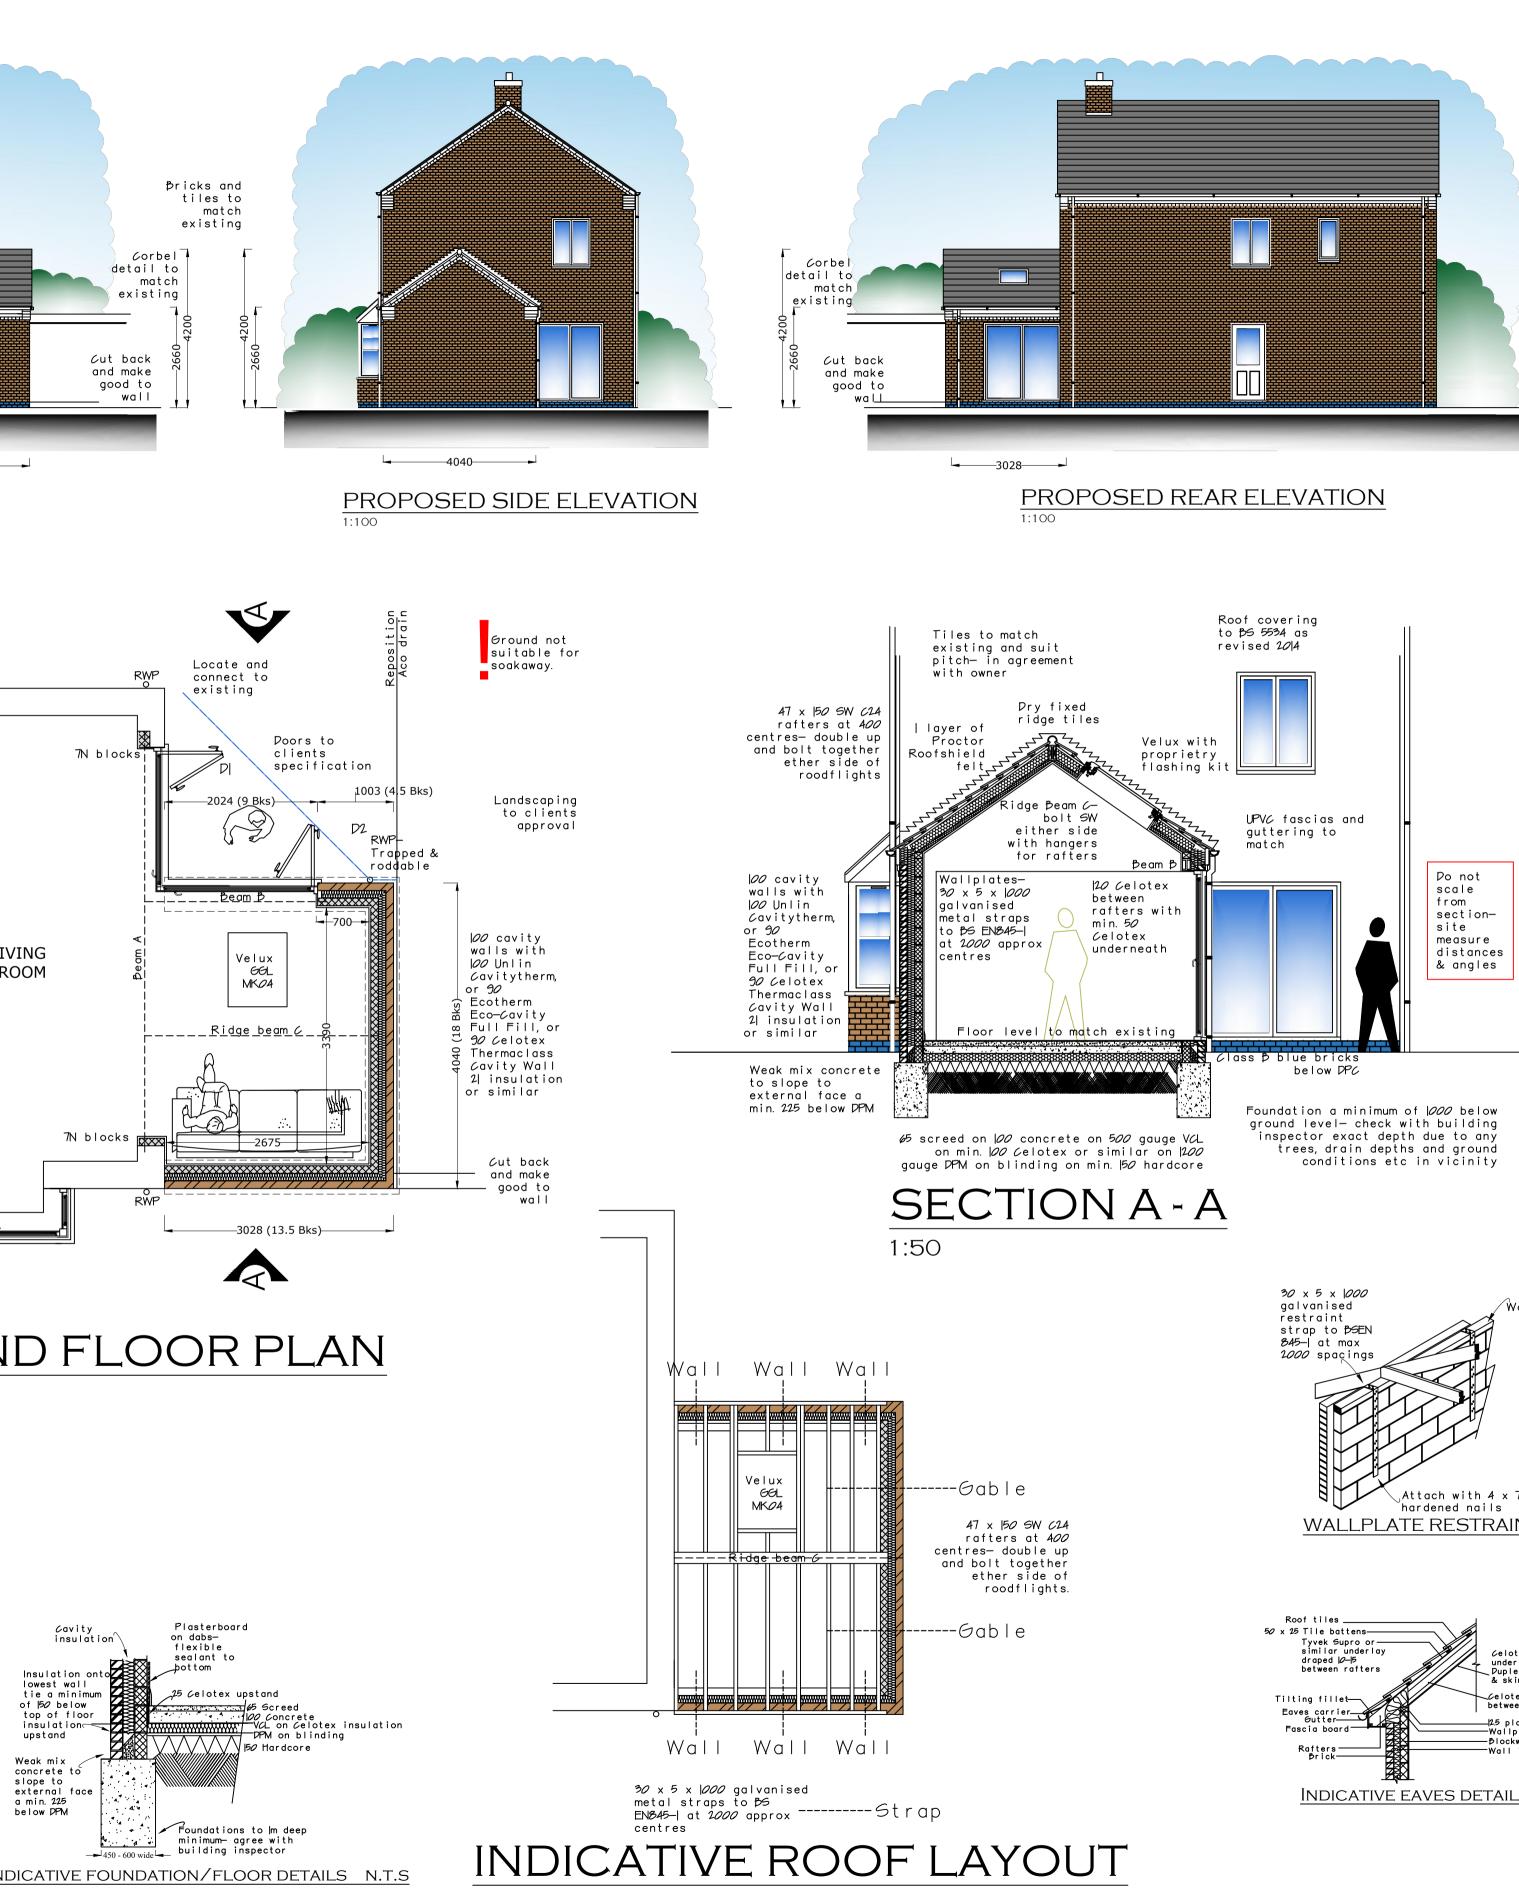

Wallplate

Gelotex insulation under rafters, & |25 \_ Duplex plasterboard & skim Celotex insulation between rafters —|2.5 plasterboard & skim

GENERAL NOTES. NO DIMENSIONS TO BE TAKEN FROM THIS DRAWING. ALL DIMENSIONS STATED ARE METRIC MILLIMETRES. ALL LEVELS, INVERTS AND DIMENSIONS TO BE CHECKED ON SITE BEFORE AND DURING WORK. ALL WORK IS TO BE CARRIED OUT IN LINE WITH CURRENT BUILDING REGULATIONS, RELEVANT CODES OF PRACTICE, BRITISH & EUROPEAN STANDARDS AND MANUFACTURERS SPECIFICATIONS TO THE BUILDING INSPECTORS SATISFACTION, AND IN ACCORDANCE WITH PUBLIC AND PRIVATE UTILITIES REGULATIONS. NO WORK TO ENCROACH BOUNDARY LINES. IT IS THE CLIENTS RESPONSIBILITY TO ISSUE ANY 'PARTY WALL ACT 1996' NOTICE NECESSARY BEFORE ANY WORK COMMENCES ON THE BOUNDARY. IT IS THE CLIENTS RESPONSIBILITY