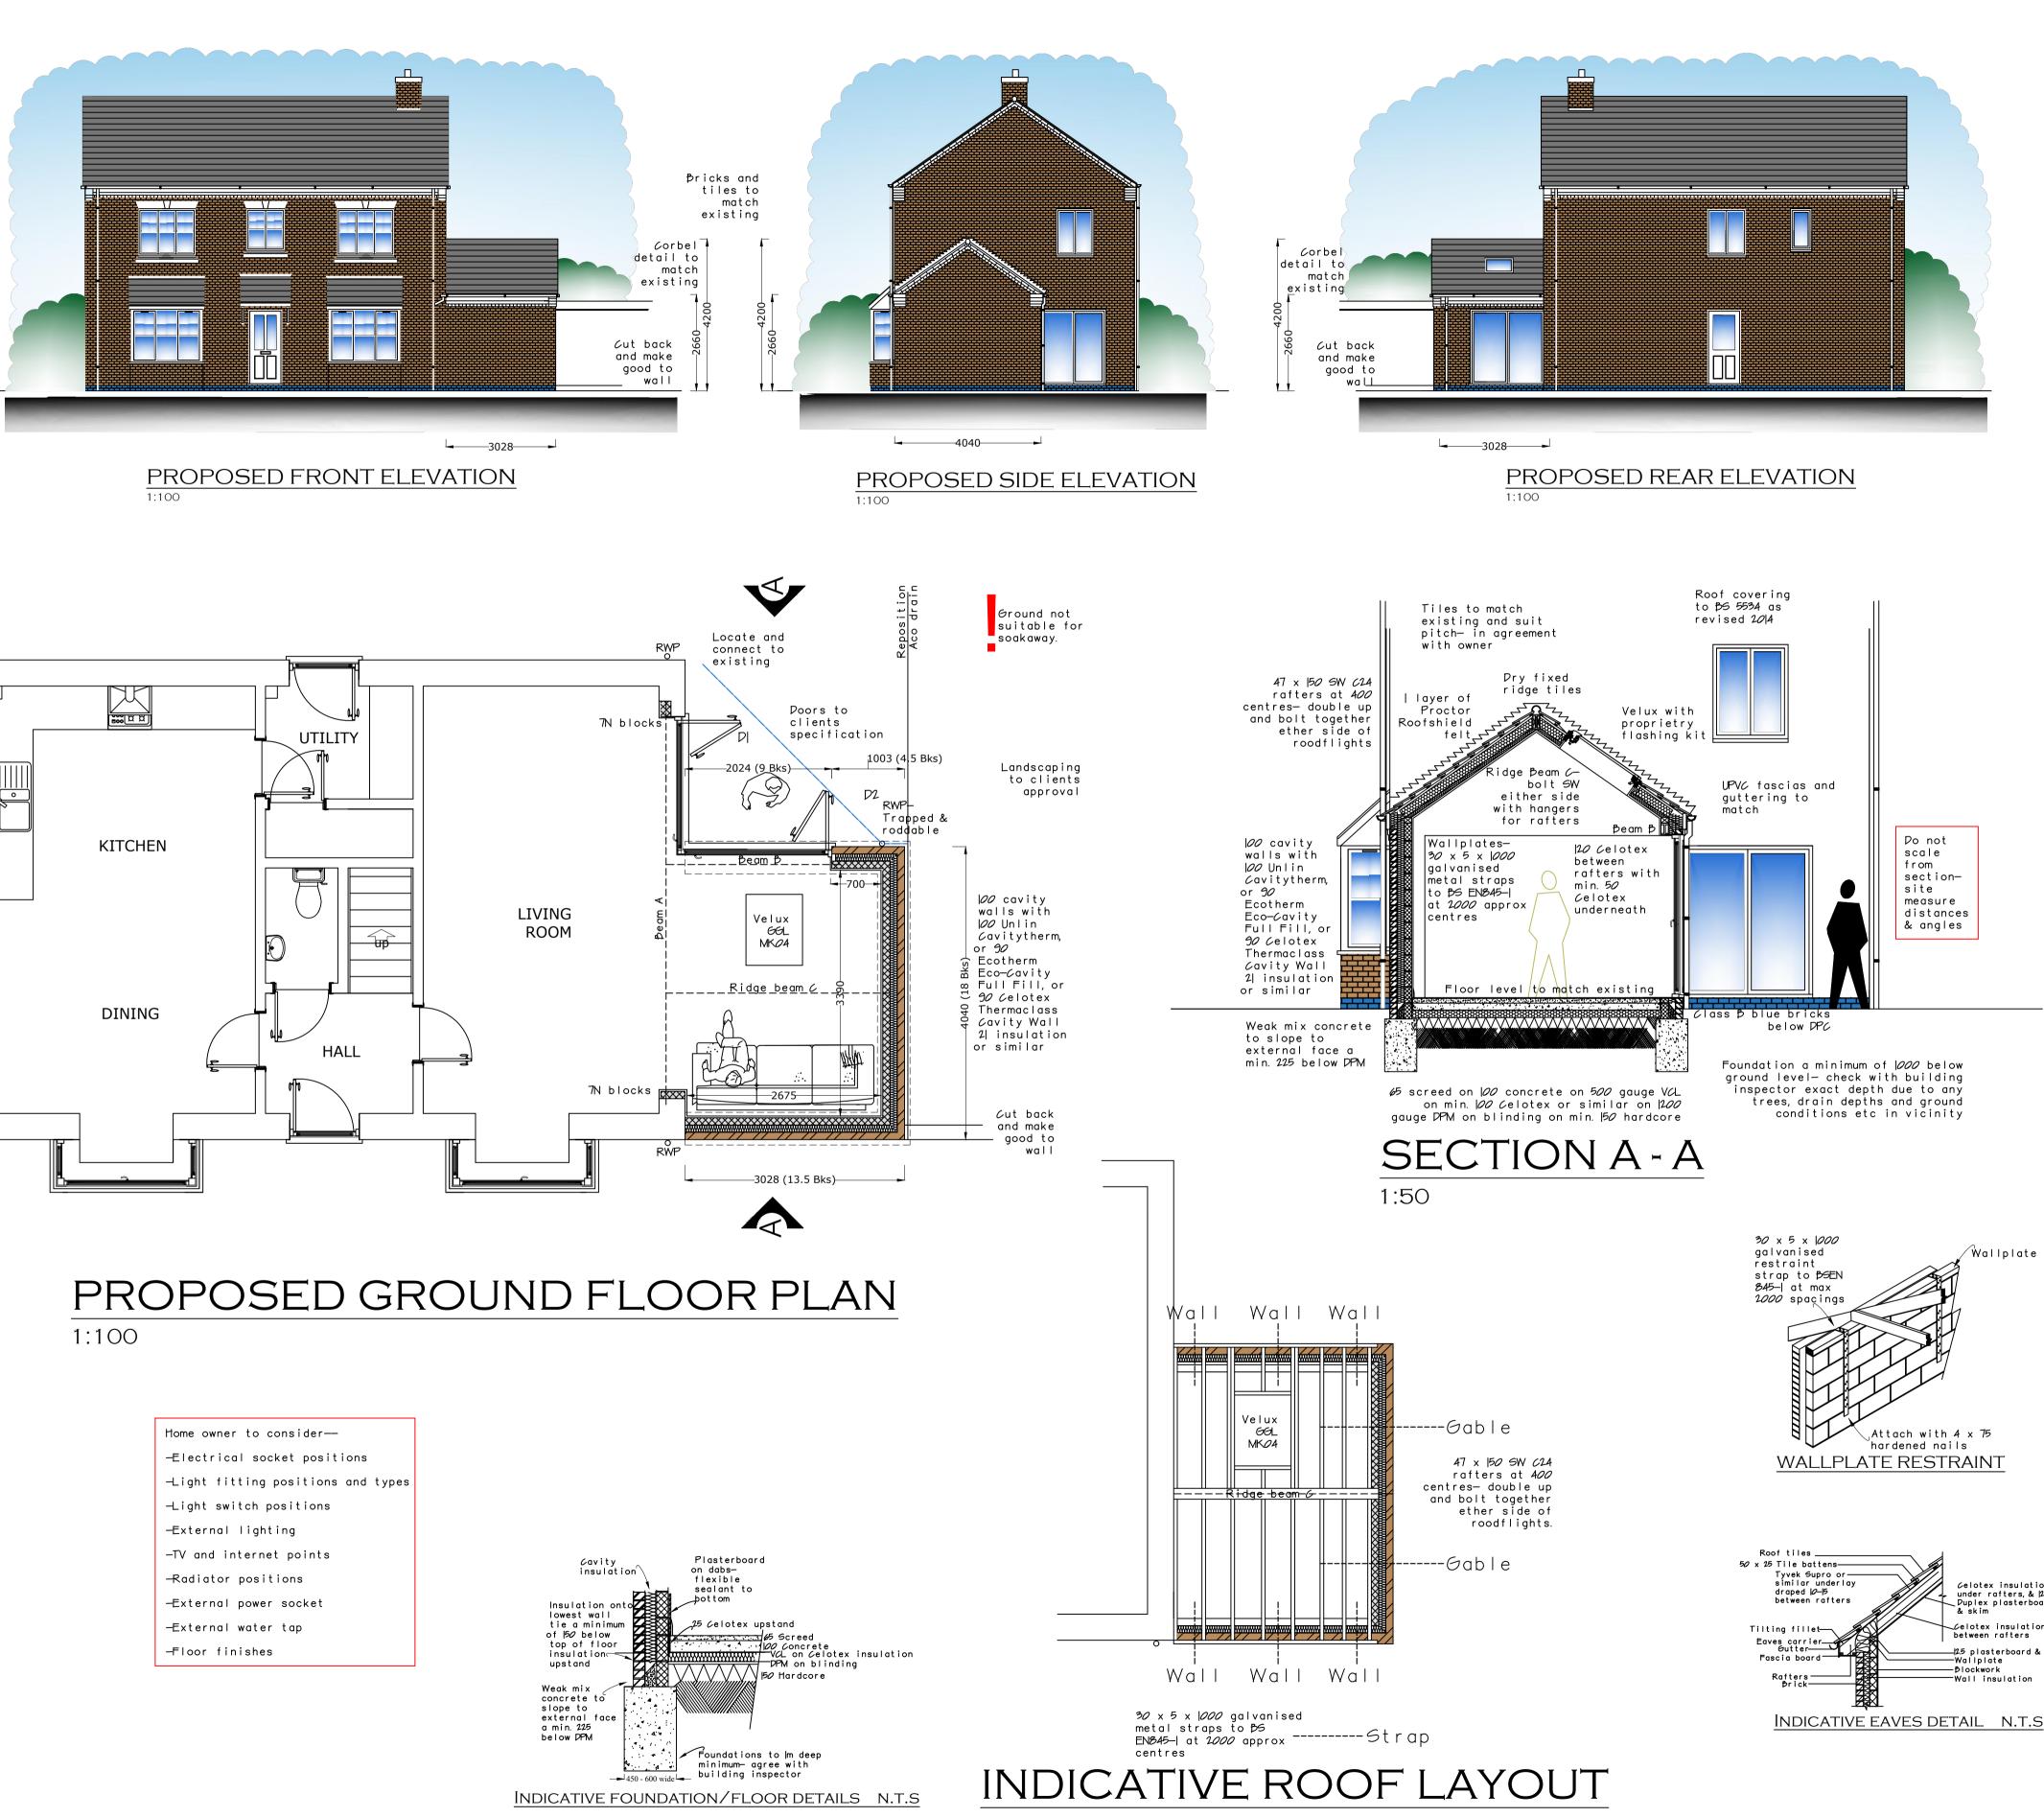

Wallplate

Gelotex insulation under rafters, & |25 \_ Duplex plasterboard & skim Celotex insulation between rafters —|2.5 plasterboard & skim

GENERAL NOTES. NO DIMENSIONS TO BE TAKEN FROM THIS DRAWING. ALL DIMENSIONS STATED ARE METRIC MILLIMETRES. ALL LEVELS, INVERTS AND DIMENSIONS TO BE CHECKED ON SITE BEFORE AND DURING WORK. ALL WORK IS TO BE CARRIED OUT IN LINE WITH CURRENT BUILDING REGULATIONS, RELEVANT CODES OF PRACTICE, BRITISH & EUROPEAN STANDARDS AND MANUFACTURERS SPECIFICATIONS TO THE BUILDING INSPECTORS SATISFACTION, AND IN ACCORDANCE WITH PUBLIC AND PRIVATE UTILITIES REGULATIONS. NO WORK TO ENCROACH BOUNDARY LINES. IT IS THE CLIENTS RESPONSIBILITY TO ISSUE ANY 'PARTY WALL ACT 1996' NOTICE NECESSARY BEFORE ANY WORK COMMENCES ON THE BOUNDARY. IT IS THE CLIENTS RESPONSIBIL