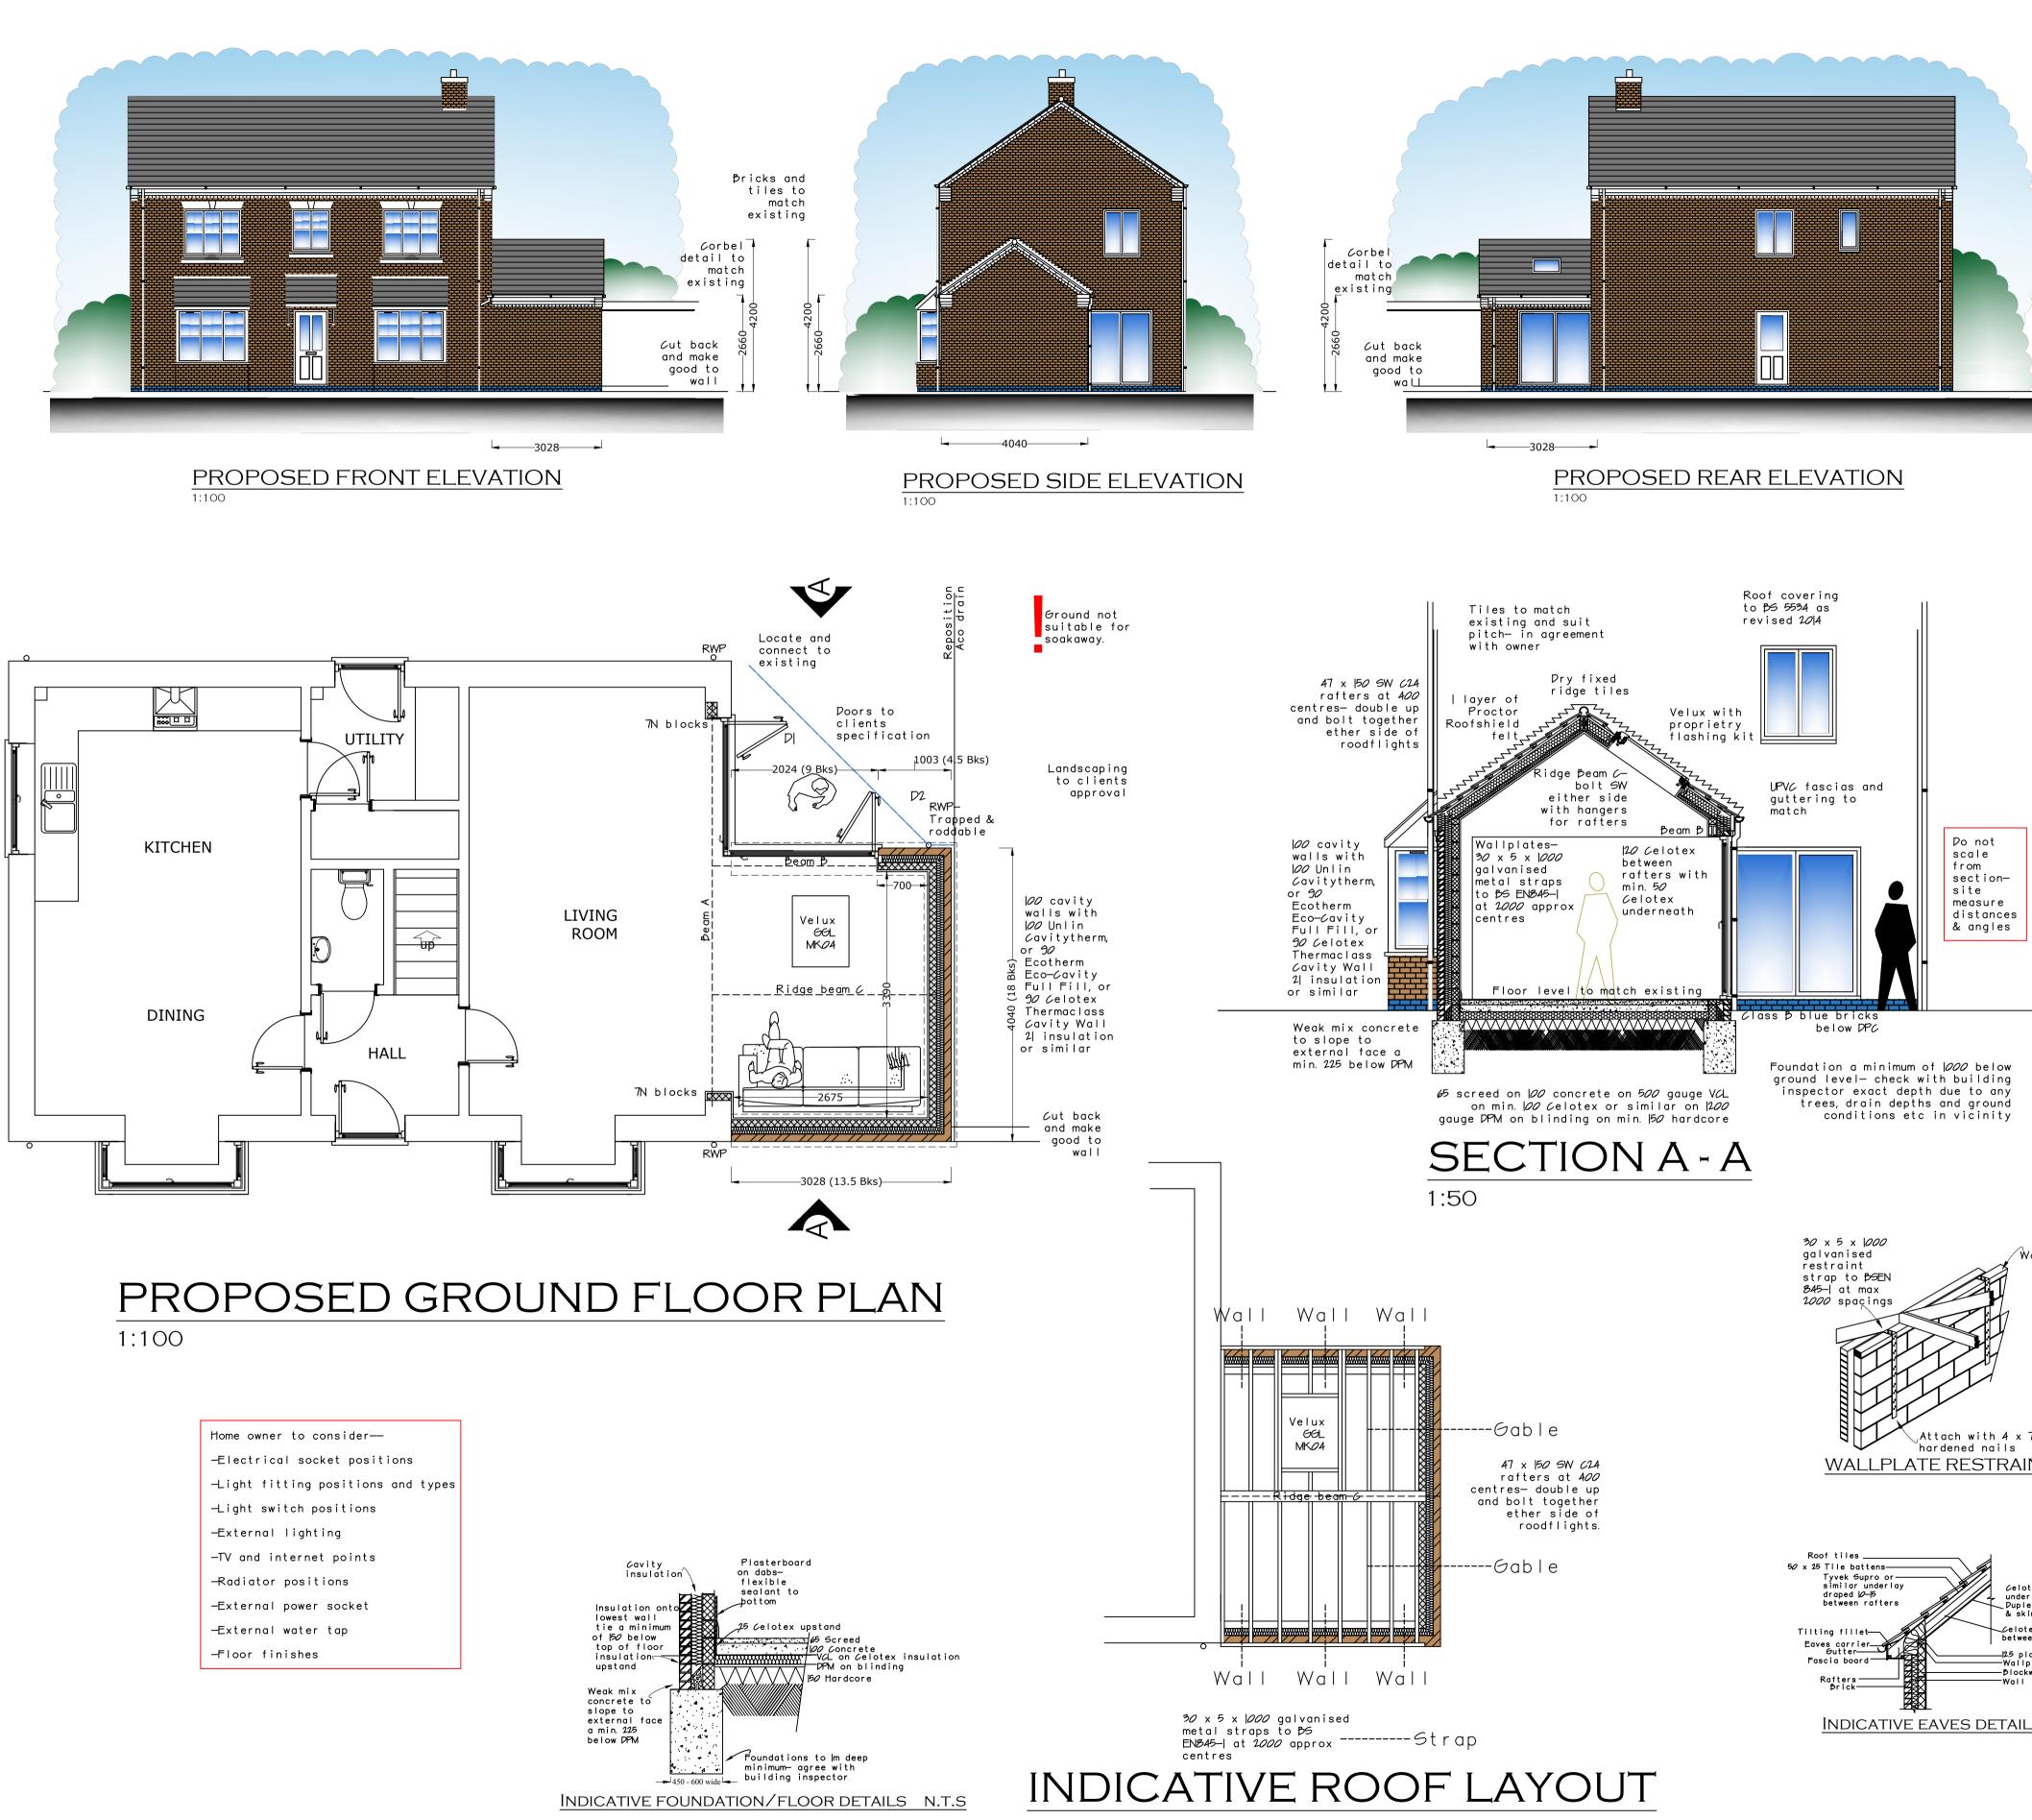

Wallplate

Gelotex insulation under rafters, & |25 \_ Duplex plasterboard & skim Celotex insulation between rafters —|2.5 plasterboard & skim

GENERAL NOTES. NO DIMENSIONS TO BE TAKEN FROM THIS DRAWING. ALL DIMENSIONS STATED ARE METRIC MILLIMETRES. ALL LEVELS, INVERTS AND DIMENSIONS TO BE CHECKED ON SITE BEFORE AND DURING WORK. ALL WORK IS TO BE CARRIED OUT IN LINE WITH CURRENT BUILDING REGULATIONS, RELEVANT CODES OF PRACTICE, BRITISH & EUROPEAN STANDARDS AND MANUFACTURERS SPECIFICATIONS TO THE BUILDING INSPECTORS SATISFACTION, AND IN ACCORDANCE WITH PUBLIC AND PRIVATE UTILITIES REGULATIONS. NO WORK TO ENCROACH BOUNDARY LINES. IT IS THE CLIENTS RESPONSIBILITY TO ISSUE ANY 'PARTY WALL ACT 1996' NOTICE NECESSARY BEFORE ANY WORK COMMENCES ON THE BOUNDARY. IT IS THE CLIENTS RESPONSIBILIT