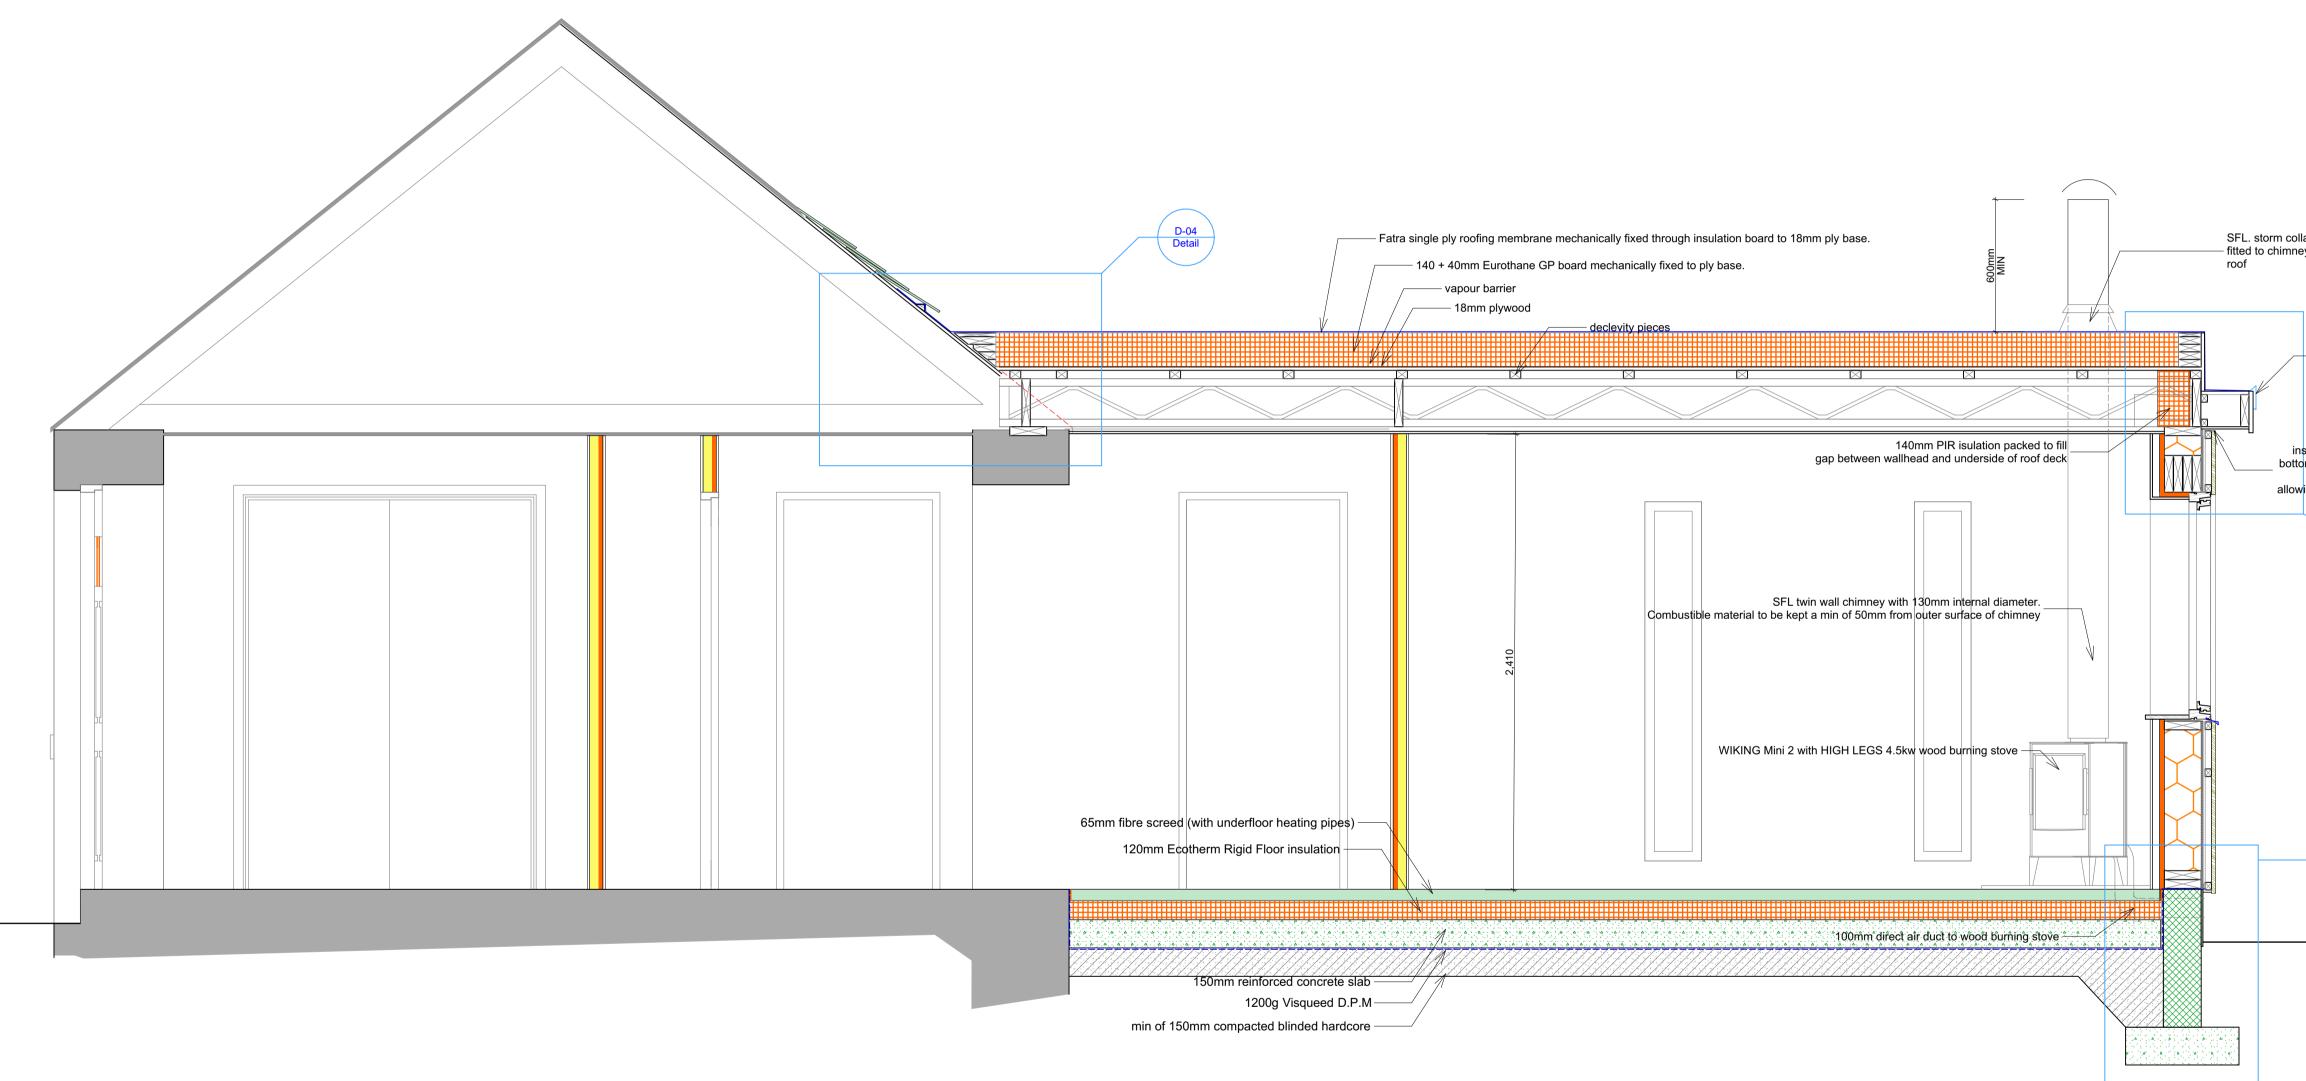

| 0 | 1m | 2m | 3m | 4m | 5m |
|---|----|----|----|----|----|

SFL. storm collar and adjustible flashing fitted to chimney when passing through

— FATRA gull wing drip trim

insect mesh across top and \_ bottom of cavity behind timber weaterboarding allowing free flow of into cavity