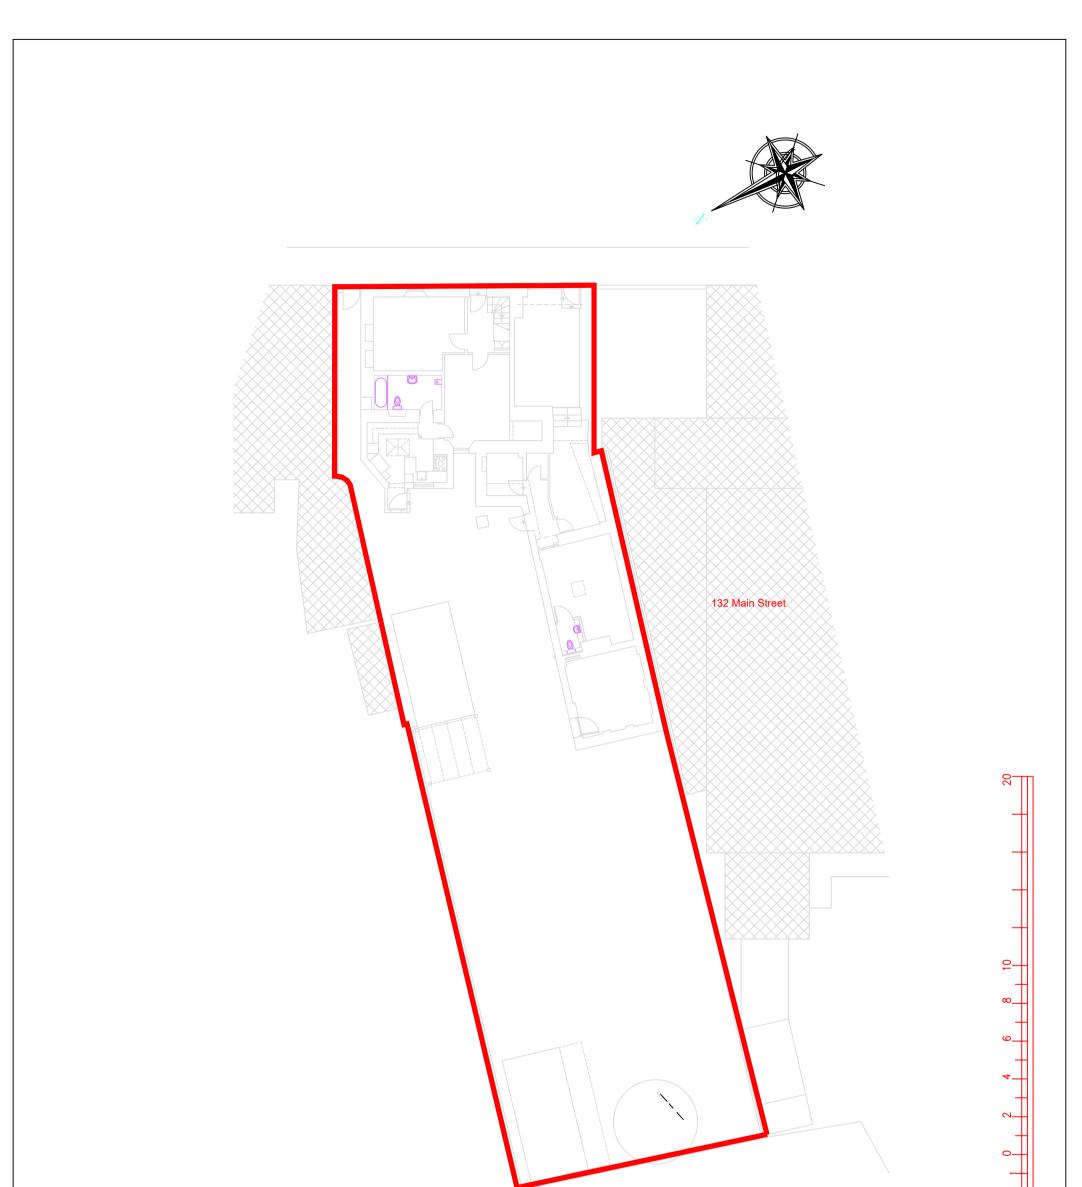

|                                                                 | Nos 49, 51 M                                                                             | /lidton Road                 | SCALE 1:200      |
|-----------------------------------------------------------------|------------------------------------------------------------------------------------------|------------------------------|------------------|
|                                                                 | OVERALL PLAN SUR                                                                         | VEY                          |                  |
| 4°37 West                                                       | Job<br>ALTERATIONS TO DWELLINGHOUSE<br>AND RETAIL UNIT<br>128–130 MAIN STREET, PRESTWICK | Title<br>SITE & GROUND FLOOR | PLAN AS EXISTING |
| Architects                                                      | Client<br>MR GEORGE WALLACE                                                              | Scale 1:200@ A3              | DRG.No           |
| ann@4-37westarchitects.co.uk ST CLAIR: 2 PARK AVENUE: PRESTWICK |                                                                                          | Date March 24                | 2304–02          |