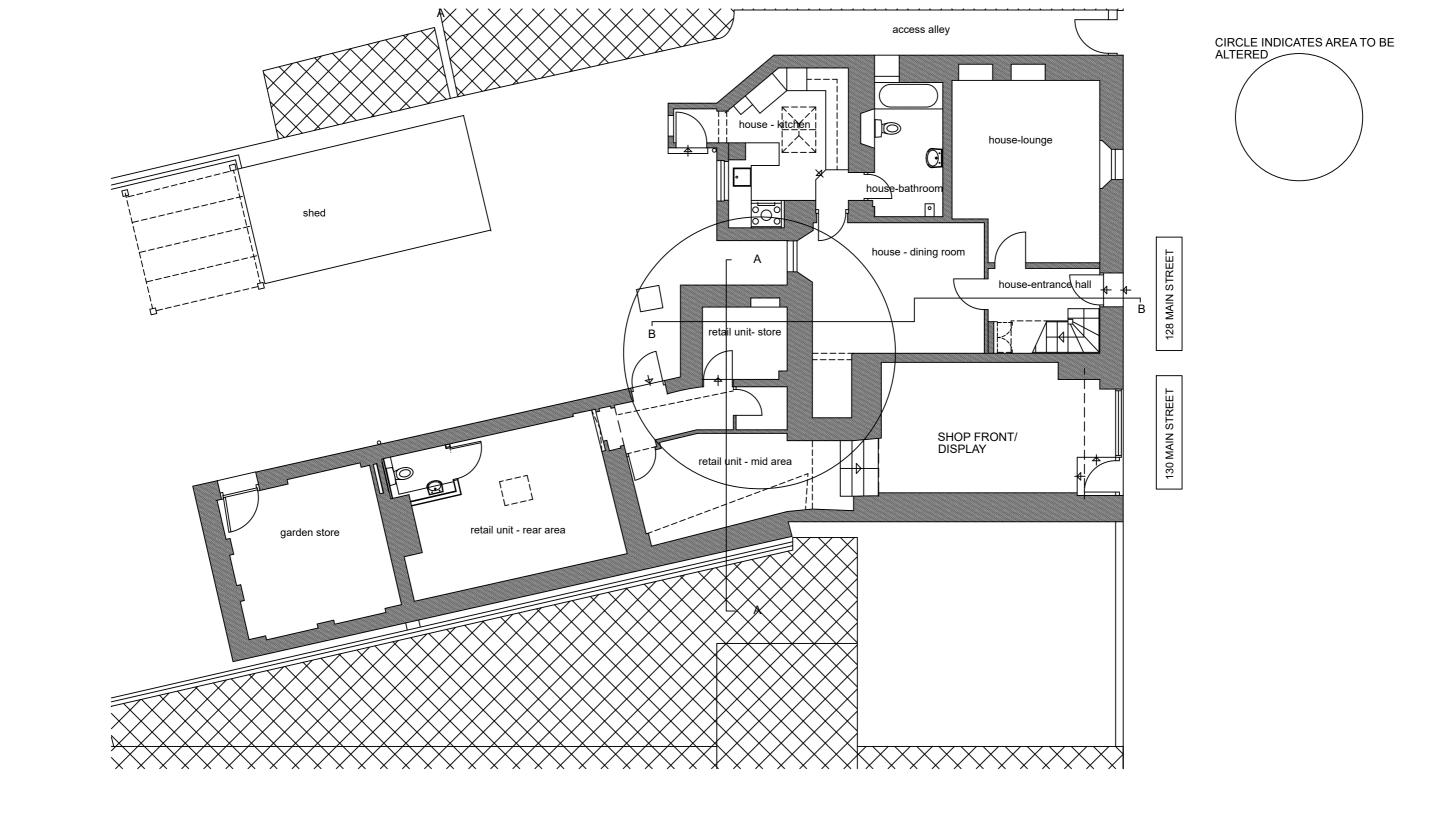

## GROUND FLOOR PLAN AS EXISTING

4°37 West Architects

This drawing and its texts are the copyright of 4°37 West Architects Ltd and may only be used in direct connection with the project and site identified. No other copying in part or in whole may be carried out for any other purpose without the prior permission in writing of 4°37 West Architects Ltd

| JOB<br>ALTERATIONS TO DWELLINGHOUSE<br>AND RETAIL UNIT<br>128—130 MAIN STREET, PRESTWICK | Title<br>GROUND FLOOR PLAN A | S EXISTING |          |
|------------------------------------------------------------------------------------------|------------------------------|------------|----------|
| Client                                                                                   | Scale 1:100 @ A3             | DRG.No     | Revision |
| MR GEORGE WALLACE                                                                        | Date March 24                | 2304–01    |          |