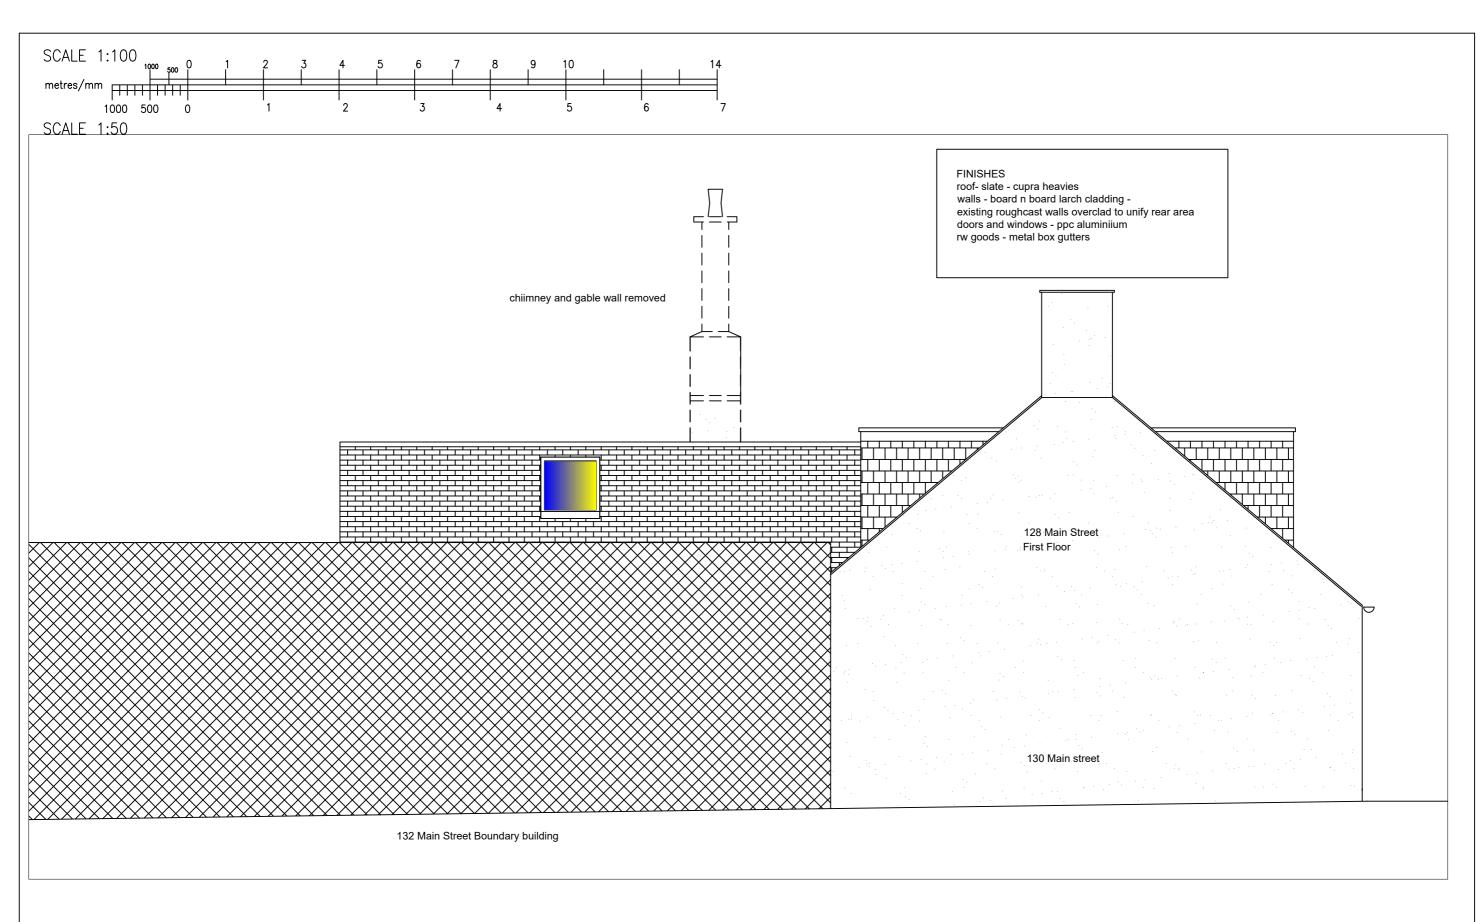

## NORTH ELEVATON AS PROPOSED

4°37 West **Architects**  This drawing and its texts are the copyright of 4°37 West Architects Ltd and may only be used in direct connection with the project and site identified. No other copying in part or in whole may be carried out for any other purpose without the prior permission in writing of 4°37 West Architects Ltd

| Job<br>ALTERATIONS TO DWELLINGHOUSE<br>AND RETAIL UNIT |
|--------------------------------------------------------|
| 128-130 MAIN STREET . PRESTWICH                        |

Title

Client

MR GEORGE WALLACE

| <br>PART SOUTH | ELEVATION |
|----------------|-----------|
| AS PROPOSED    |           |

March 2024

Date

1:50 @ A3

DRG.No Revision 2304-PL06

ann@4-37westarchitects.co.uk

ST CLAIR: 2 PARK AVENUE: PRESTWICK