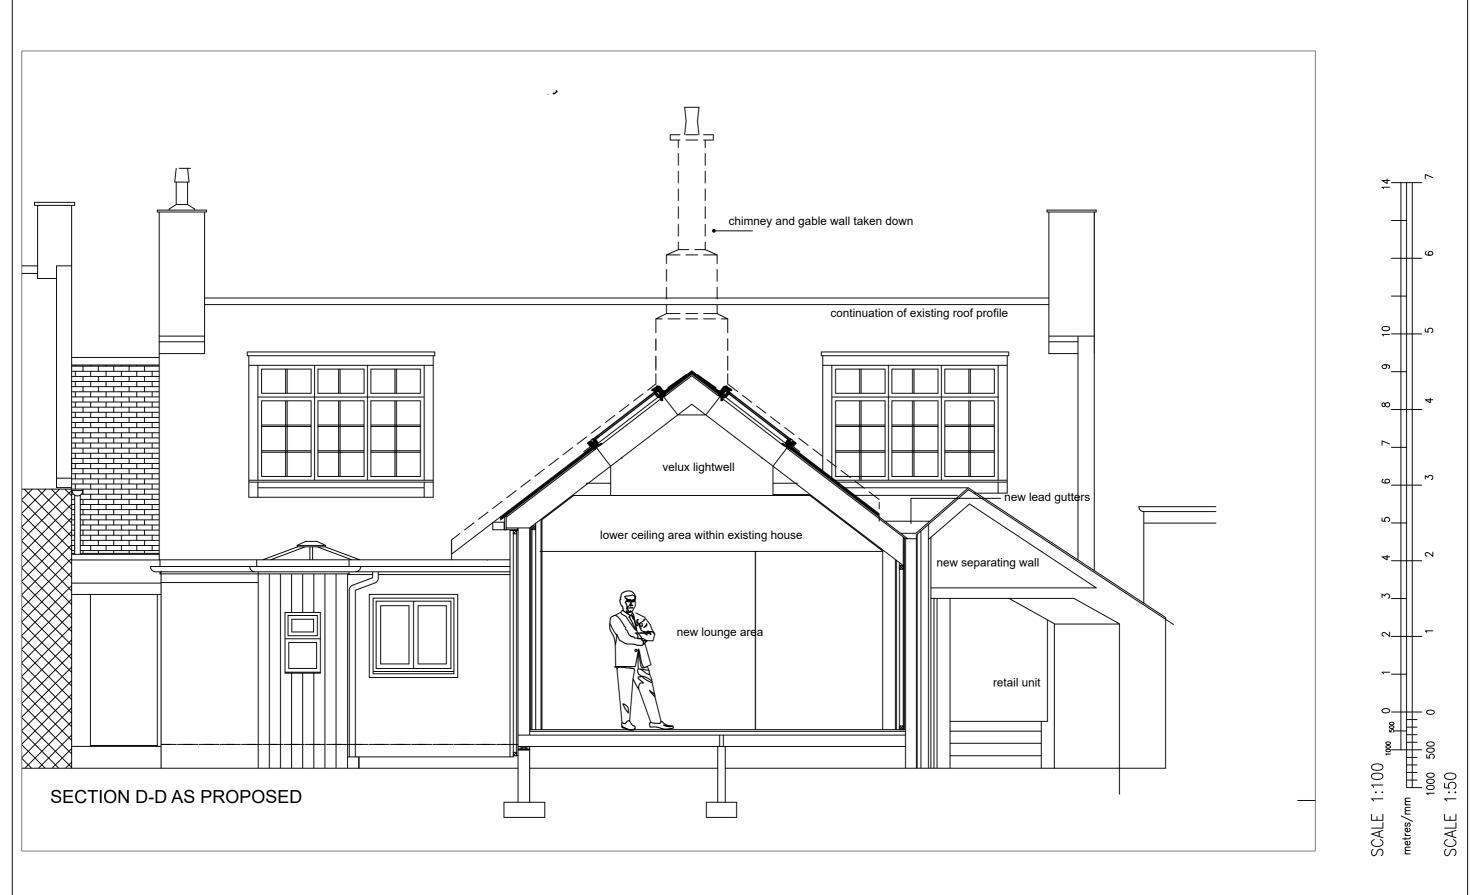

Job ALTERATIONS TO DWELLINGHOUSE AND RETAIL UNIT 128-130 MAIN STREET . PRESTWICK

Title SEC

SECTION D-D AS PROPOSED

Client

MR GEORGE WALLACE

 Scale
 1:50 @ A3
 DRG.No
 Revision

 Date
 March 2024
 2304-PL03

- ann@4-37westarchitects.co.uk
- ST CLAIR: 2 PARK AVENUE: PRESTWICK