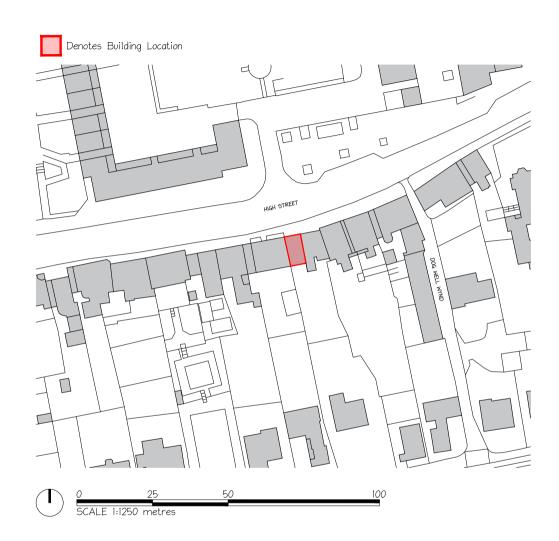

NOTES

TITLE LOCATION PLAN

CLIENT WEST LOTHIAN COUNCIL

PROJECT WINDOW REPLACEMENT 123a HIGH STREET LINLITHGOW

| JOB NO. |     | 23027 |          |
|---------|-----|-------|----------|
| 1:1250  | @A4 | DRAWN | NC       |
| WAC     |     | DATE  | 06.11.23 |
|         |     |       |          |