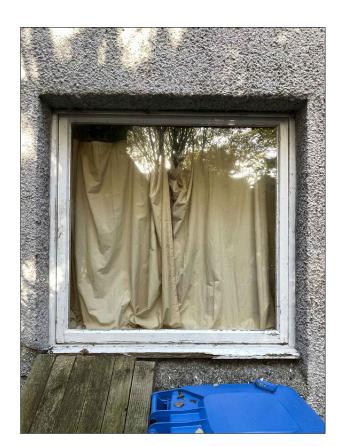

WINDOW TAG 4 - EXTERNAL VIEW

REAR ELEVATION

WINDOW TAG 3 - EXTERNAL VIEW

23027 SCALE NTS @A3 DRAWN NC

CHECKED WAC DATE 18/07/23

A- ADDING WINDOW 3 AND 4 TO MIX A

TITLE EXISTING WINDOW ARANGEMENT

CLIENT WEST LOTHIAN COUNCIL