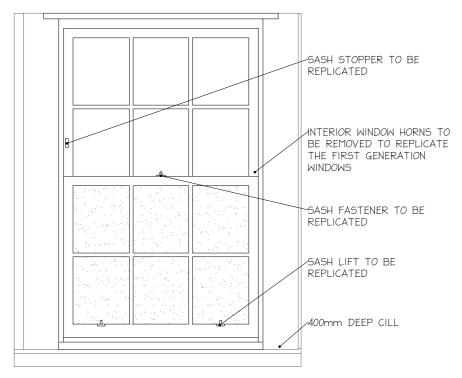

THE WOOD WILL BE PAINTED TO MATCH THE EXISTING WHITE WINDOWS, AND FEATURE HIGH THERMAL AND ACOUSTIC PERFORMANCE DOUBLE GLAZING.

ALL SECTIONS, ASTRAGALS, MULLIONS, TRANSFORMS, FRAMES, JAMBS AND CASEMENTS TO MATCH EXISTING PROFILES. INTERNAL HORNS WILL BE REMOVED TO MATCH THE FIRST GENERATION WINDOWS AS HISTORICALLY THESE WOULD ONLY BE FOUND ON THE EXTERIOR.