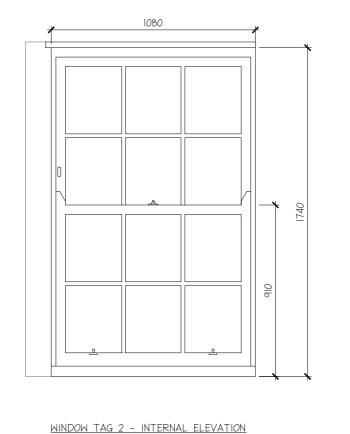

559 SAUCHIEHALL STREET GLASGOW G3 7PQ T: 0141 353 7488 F: 0141 353 7499 INFO@COLTART-EARLEY.COM WWW.COLTART-EARLEY.COM

WINDOW TAGS I AND 2 COMMENTS: TIMBER REPLICA SASH AND CASE WINDOWS TO MATCH THE ORIGINAL PROPORTIONS AND METHOD OF OPENING.

THE WOOD WILL BE PAINTED TO MATCH THE EXISTING WHITE WINDOWS, AND FEATURE HIGH THERMAL AND ACOUSTIC PERFORMANCE DOUBLE GLAZING.

ALL SECTIONS, ASTRAGALS, MULLIONS, TRANSFORMS, FRAMES, JAMBS AND CASEMENTS TO MATCH EXISTING PROFILES. INTERNAL HORNS WILL BE REMOVED TO MATCH THE FIRST GENERATION WINDOWS AS HISTORICALLY THESE WOULD ONLY BE FOUND ON THE EXTERIOR.