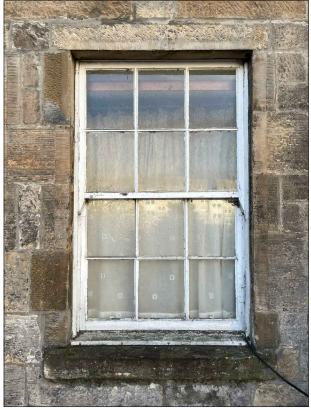

559 SAUCHIEHALL STREET GLASGOW G3 7PQ T: 0141 353 7488 F: 0141 353 7499 INFO@COLTART-EARLEY.COM WWW.COLTART-EARLEY.COM

WINDOW TAGS I AND 2 COMMENTS: TIMBER REPLICA SASH AND CASE WINDOWS TO MATCH THE ORIGINAL PROPORTIONS AND METHOD OF OPENING.

T: 0141 353 7488 F: 0141 353 7499 INFO@COLTART-EARLEY.COM WWW.COLTART-EARLEY.COM

FRONT ELEVATION

WINDOW TAG I - EXTERNAL VIEW

WINDOW TAG 2 - EXTERNAL VIEW

1. DO NOT SCALE OFF THIS DRAWING.
2. ALL DIMENSIONS ARE IN MILLIMETRES UNLESS OTHERWISE STATED.
3. THIS DRAWING TO BE READ IN CONJUNCTION WITH ALL OTHER RELEVANT ARCHITECTURAL, CIVILSTRUCTURAL AND SERVICES ENGINEER'S DRAWINGS AND SPECIFICATIONS.
4. THIS DRAWING MUST NOT BE COPIED OR DISTRIBUTED WITHOUT PRIOR APPROVAL OF AUTHOR. NOTES