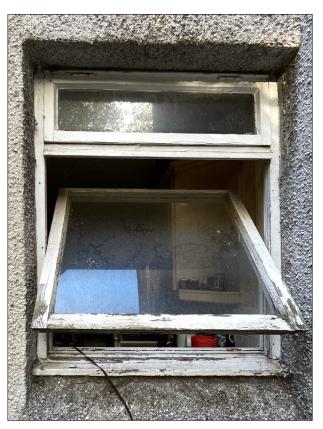

WINDOW TAG 3 and 4 COMMENTS: UPVC REPLICA WINDOWS TO MATCH THE EXISTING PROPORTIONS AND METHOD OF OPENING.

THE COLOR OF UPVC WILL MATCH THE EXISITNG WHITE WINDOWS, AND FEATURE HIGH THERMAL AND ACOUSTIC PERFORMANCE DOUBLE GLAZING.

THE COLOR OF UPVC WILL MATCH THE EXISITNG WHITE WINDOWS, AND FEATURE HIGH THERMAL AND ACOUSTIC PERFORMANCE DOUBLE GLAZING.

THE SECTION, TRANSOM, FRAME, JAMB, CASEMENT TO MATCH EXISTING PROFILE.

WINDOW TAG 3 - INTERNAL ELEVATION WINDOW TAG 4 - INTERNAL ELEVATION

WINDOW TAG 3 and 4 COMMENTS: UPVC REPLICA WINDOWS TO MATCH THE EXISTING PROPORTIONS AND METHOD OF OPENING.

WINDOW TAG 4 - EXTERNAL ELEVATION

THE INTERNAL DIMENSIONS WERE NOT ABLE TO BE TAKEN FOR THIS PROPERTY. HOWEVER, THE EXTERNAL DIMENSIONS WERE TAKEN.