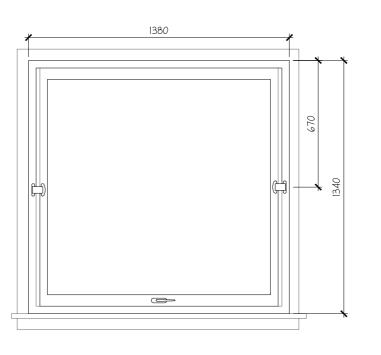

WINDOW TAG 3 and 4 COMMENTS: UPVC REPLICA WINDOWS TO MATCH THE EXISTING PROPORTIONS AND METHOD OF OPENING.

THE COLOR OF UPVC WILL MATCH THE EXISITNG WHITE WINDOWS, AND FEATURE HIGH THERMAL AND ACOUSTIC PERFORMANCE DOUBLE GLAZING.

THE SECTION, TRANSOM, FRAME, JAMB, CASEMENT TO MATCH EXISTING PROFILE.

WINDOW TAG 3 - INTERNAL ELEVATION

WINDOW TAG I - INTERNAL ELEVATION WINDOW TAG 2 - INTERNAL ELEVATION

WINDOW TAG 4 - INTERNAL ELEVATION