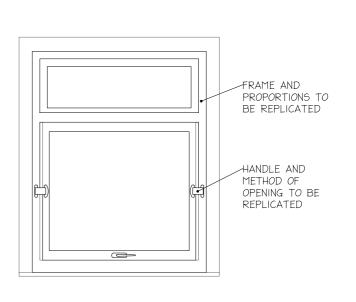

THE COLOR OF UPVC WILL MATCH THE EXISITNG WHITE WINDOWS, AND FEATURE HIGH THERMAL AND ACOUSTIC PERFORMANCE DOUBLE GLAZING.

THE SECTION, TRANSOM, FRAME, JAMB, CASEMENT TO MATCH EXISTING PROFILE.

WINDOW TAG 3 - INTERNAL ELEVATION WINDOW TAG 4 - INTERNAL ELEVATION