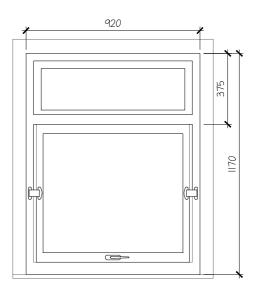

WINDOW TAG 3 and 4 COMMENTS: UPVC REPLICA WINDOWS TO MATCH THE EXISTING PROPORTIONS AND METHOD OF OPENING.

THE COLOR OF UPVC WILL MATCH THE EXISITNG WHITE WINDOWS, AND FEATURE HIGH THERMAL AND ACOUSTIC PERFORMANCE DOUBLE GLAZING.

THE SECTION, TRANSOM, FRAME, JAMB, CASEMENT TO MATCH EXISTING PROFILE.

WINDOW TAG 3 - INTERNAL ELEVATION

WINDOW TAG I - INTERNAL ELEVATION WINDOW TAG 2 - INTERNAL ELEVATION

WINDOW TAG 4 - INTERNAL ELEVATION