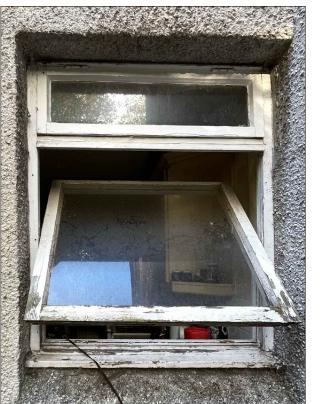

WINDOW TAG 3 and 4 COMMENTS: UPVC REPLICA WINDOWS TO MATCH THE EXISTING PROPORTIONS AND METHOD OF OPENING.

THE COLOR OF UPVC WILL MATCH THE EXISITNG WHITE WINDOWS, AND FEATURE HIGH THERMAL AND ACOUSTIC PERFORMANCE DOUBLE GLAZING.

THE COLOR OF UPVC WILL MATCH THE EXISITNG WHITE WINDOWS, AND FEATURE HIGH THERMAL AND ACOUSTIC PERFORMANCE DOUBLE GLAZING.

THE SECTION, TRANSOM, FRAME, JAMB, CASEMENT TO MATCH EXISTING PROFILE.

WINDOW TAG 3 - INTERNAL ELEVATION WINDOW TAG 4 - INTERNAL ELEVATION

WINDOW TAG 3 and 4 COMMENTS: UPVC REPLICA WINDOWS TO MATCH THE EXISTING PROPORTIONS AND METHOD OF OPENING.

WINDOW TAG 4 - EXTERNAL ELEVATION

THE INTERNAL DIMENSIONS WERE NOT ABLE TO BE TAKEN FOR THIS PROPERTY. HOWEVER, THE EXTERNAL DIMENSIONS WERE TAKEN.