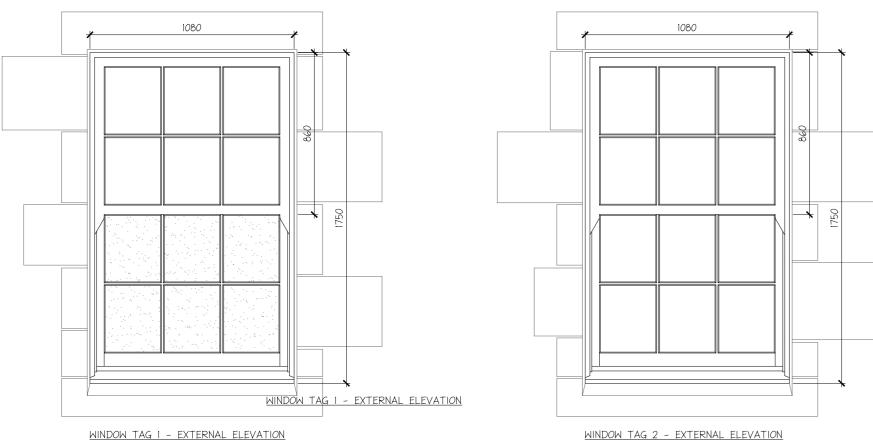

559 SAUCHIEHALL STREET GLASGOW G3 7PQ T: 0141 353 7488 F: 0141 353 7499 INFO@COLTART-EARLEY.COM WWW.COLTART-EARLEY.COM

WINDOW TAGS I AND 2 COMMENTS: TIMBER REPLICA SASH AND CASE WINDOWS TO MATCH THE ORIGINAL PROPORTIONS AND METHOD OF OPENING.

THE WOOD WILL BE PAINTED TO MATCH THE EXISTING WHITE WINDOWS, AND FEATURE HIGH THERMAL AND ACOUSTIC PERFORMANCE DOUBLE GLAZING.

ALL SECTIONS, ASTRAGALS, MULLIONS, TRANSFORMS, FRAMES, JAMBS AND CASEMENTS TO MATCH EXISTING PROFILES. INTERNAL HORNS WILL BE REMOVED TO MATCH THE FIRST GENERATION WINDOWS AS HISTORICALLY THESE WOULD ONLY BE FOUND ON THE EXTERIOR.

SCALE 1:20 @A2 DRAWN NC CHECKED WAC

T: 0141 353 7488 F: 0141 353 7499 INFO@COLTART-EARLEY.COM

© COPYRIGHT COLTART EARLEY LTD

- NC 14/02/23

WWW.COLTART-EARLEY.COM

WINDOW TAGS I AND 2 COMMENTS: TIMBER REPLICA SASH AND CASE WINDOWS TO MATCH THE ORIGINAL PROPORTIONS AND METHOD OF