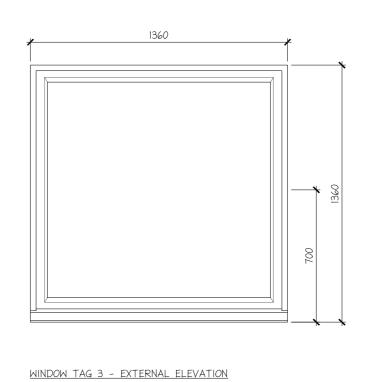

WINDOW TAG 3 and 4 COMMENTS: UPVC REPLICA WINDOWS TO MATCH THE EXISTING PROPORTIONS AND METHOD OF OPENING.

THE COLOR OF UPVC WILL MATCH THE EXISITNG WHITE WINDOWS, AND FEATURE HIGH THERMAL AND ACOUSTIC PERFORMANCE DOUBLE GLAZING.

THE COLOR OF UPVC WILL MATCH THE EXISITNG WHITE WINDOWS, AND FEATURE HIGH THERMAL AND ACOUSTIC PERFORMANCE DOUBLE GLAZING.

THE SECTION, TRANSOM, FRAME, JAMB, CASEMENT TO MATCH EXISTING PROFILE.

WINDOW TAG 3 - INTERNAL ELEVATION WINDOW TAG 4 - INTERNAL ELEVATION

WINDOW TAG 3 and 4 COMMENTS: UPVC REPLICA WINDOWS TO MATCH THE EXISTING PROPORTIONS AND METHOD OF OPENING.

WINDOW TAG 4 - EXTERNAL ELEVATION

THE INTERNAL DIMENSIONS WERE NOT ABLE TO BE TAKEN FOR THIS PROPERTY. HOWEVER, THE EXTERNAL DIMENSIONS WERE TAKEN.