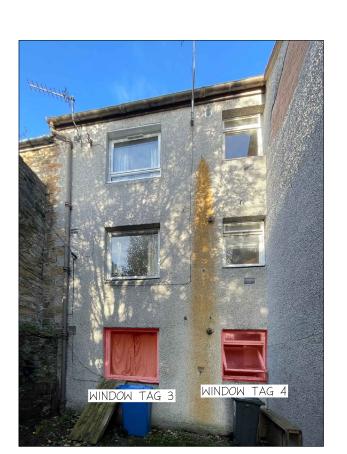

WINDOW TAG 4 - EXTERNAL VIEW

REAR ELEVATION

WINDOW TAG 3 - EXTERNAL VIEW

23027 SCALE NTS @A3 DRAWN NC

CHECKED WAC DATE 18/07/23

A- ADDING WINDOW 3 AND 4 TO MIX A

TITLE EXISTING WINDOW ARANGEMENT

CLIENT WEST LOTHIAN COUNCIL