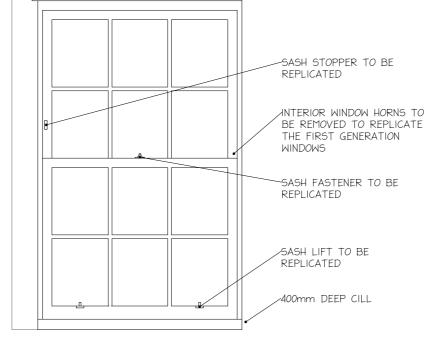

559 SAUCHIEHALL STREET GLASGOW G3 7PQ T: 0141 353 7488 F: 0141 353 7499 INFO@COLTART-EARLEY.COM WWW.COLTART-EARLEY.COM

WINDOW TAGS I AND 2 COMMENTS: TIMBER REPLICA SASH AND CASE WINDOWS TO MATCH THE ORIGINAL PROPORTIONS AND METHOD OF OPENING.

THE WOOD WILL BE PAINTED TO MATCH THE EXISTING WHITE WINDOWS, AND FEATURE HIGH THERMAL AND ACOUSTIC PERFORMANCE DOUBLE GLAZING.

ALL SECTIONS, ASTRAGALS, MULLIONS, TRANSFORMS, FRAMES, JAMBS AND CASEMENTS TO MATCH EXISTING PROFILES. INTERNAL HORNS WILL BE REMOVED TO MATCH THE FIRST GENERATION WINDOWS AS HISTORICALLY THESE WOULD ONLY BE FOUND ON THE EXTERIOR.