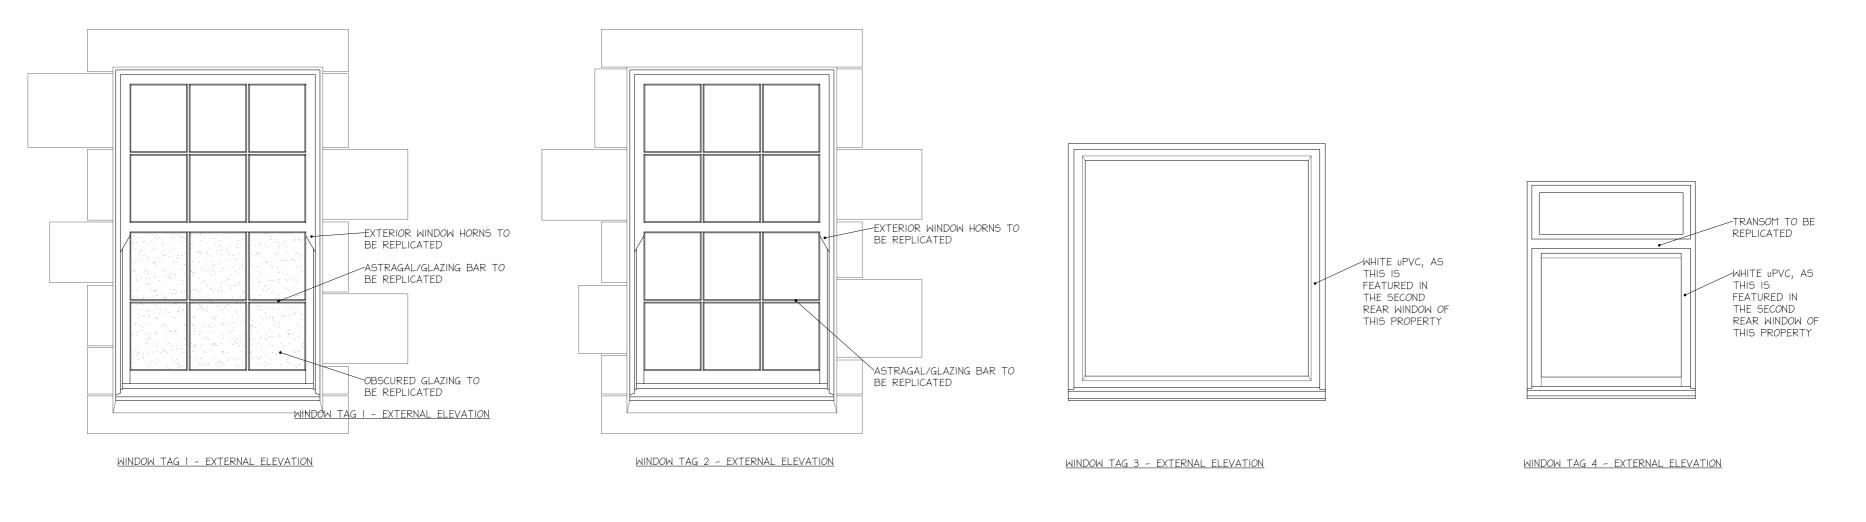

559 SAUCHIEHALL STREET GLASGOW G3 7PQ T: 0141 353 7488 F: 0141 353 7499 INFO@COLTART-EARLEY.COM WWW.COLTART-EARLEY.COM

WINDOW TAGS I AND 2 COMMENTS: TIMBER REPLICA SASH AND CASE WINDOWS TO MATCH THE ORIGINAL PROPORTIONS AND METHOD OF OPENING.

THE WOOD WILL BE PAINTED TO MATCH THE EXISTING WHITE WINDOWS, AND FEATURE HIGH THERMAL AND ACOUSTIC PERFORMANCE DOUBLE GLAZING.

ALL SECTIONS, ASTRAGALS, MULLIONS, TRANSFORMS, FRAMES, JAMBS AND CASEMENTS TO MATCH EXISTING PROFILES. INTERNAL HORNS WILL BE REMOVED TO MATCH THE FIRST GENERATION WINDOWS AS HISTORICALLY THESE WOULD ONLY BE FOUND ON THE EXTERIOR.

WINDOW TAG 3 and 4 COMMENTS: UPVC REPLICA WINDOWS TO MATCH THE EXISTING PROPORTIONS AND METHOD OF OPENING.

THE COLOR OF UPVC WILL MATCH THE EXISITNG WHITE WINDOWS, AND FEATURE HIGH THERMAL AND ACOUSTIC PERFORMANCE DOUBLE GLAZING.

THE SECTION, TRANSOM, FRAME, JAMB, CASEMENT TO MATCH EXISTING PROFILE.

WINDOW TAG 3 - INTERNAL ELEVATION

WINDOW TAG I - INTERNAL ELEVATION WINDOW TAG 2 - INTERNAL ELEVATION

WINDOW TAG 4 - INTERNAL ELEVATION