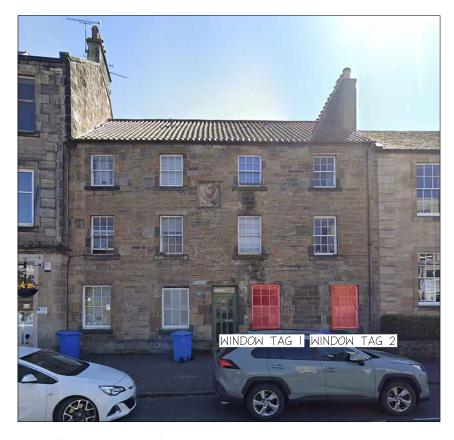

559 SAUCHIEHALL STREET GLASGOW G3 7PQ T: 0141 353 7488 F: 0141 353 7499 INFO@COLTART-EARLEY.COM WWW.COLTART-EARLEY.COM

WINDOW TAGS I AND 2 COMMENTS: TIMBER REPLICA SASH AND CASE WINDOWS TO MATCH THE ORIGINAL PROPORTIONS AND METHOD OF OPENING.

T: 0141 353 7488 F: 0141 353 7499 INFO@COLTART-EARLEY.COM WWW.COLTART-EARLEY.COM

FRONT ELEVATION

WINDOW TAG I - EXTERNAL VIEW

WINDOW TAG 2 - EXTERNAL VIEW

1. DO NOT SCALE OFF THIS DRAWING.
2. ALL DIMENSIONS ARE IN MILLIMETRES UNLESS OTHERWISE STATED.
3. THIS DRAWING TO BE READ IN CONJUNCTION WITH ALL OTHER RELEVANT ARCHITECTURAL, CIVILSTRUCTURAL AND SERVICES ENGINEER'S DRAWINGS AND SPECIFICATIONS.
4. THIS DRAWING MUST NOT BE COPIED OR DISTRIBUTED WITHOUT PRIOR APPROVAL OF AUTHOR. NOTES