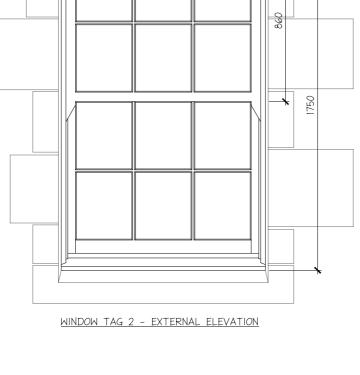

559 SAUCHIEHALL STREET GLASGOW G3 7PQ T: 0141 353 7488 F: 0141 353 7499 INFO@COLTART-EARLEY.COM WWW.COLTART-EARLEY.COM

WINDOW TAGS I AND 2 COMMENTS: TIMBER REPLICA SASH AND CASE WINDOWS TO MATCH THE ORIGINAL PROPORTIONS AND METHOD OF OPENING.

THE WOOD WILL BE PAINTED TO MATCH THE EXISTING WHITE WINDOWS, AND FEATURE HIGH THERMAL AND ACOUSTIC PERFORMANCE DOUBLE GLAZING.

ALL SECTIONS, ASTRAGALS, MULLIONS, TRANSFORMS, FRAMES, JAMBS AND CASEMENTS TO MATCH EXISTING PROFILES. INTERNAL HORNS WILL BE REMOVED TO MATCH THE FIRST GENERATION WINDOWS AS HISTORICALLY THESE WOULD ONLY BE FOUND ON THE EXTERIOR.

SCALE 1:20 @A2 DRAWN NC CHECKED WAC

T: 0141 353 7488 F: 0141 353 7499 INFO@COLTART-EARLEY.COM

© COPYRIGHT COLTART EARLEY LTD

- NC 14/02/23

WWW.COLTART-EARLEY.COM

WINDOW TAGS I AND 2 COMMENTS: TIMBER REPLICA SASH AND CASE WINDOWS TO MATCH THE ORIGINAL PROPORTIONS AND METHOD OF