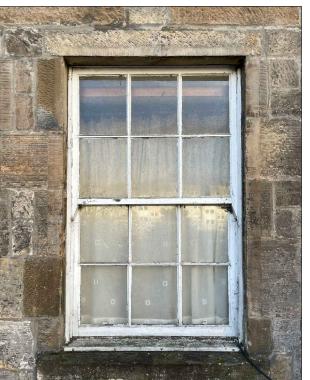

559 SAUCHIEHALL STREET GLASGOW G3 7PQ T: 0141 353 7488 F: 0141 353 7499 INFO@COLTART-EARLEY.COM WWW.COLTART-EARLEY.COM

WINDOW TAGS I AND 2 COMMENTS: TIMBER REPLICA SASH AND CASE WINDOWS TO MATCH THE ORIGINAL PROPORTIONS AND METHOD OF OPENING.

T: 0141 353 7488 F: 0141 353 7499 INFO@COLTART-EARLEY.COM WWW.COLTART-EARLEY.COM

FRONT ELEVATION

WINDOW TAG I - EXTERNAL VIEW

WINDOW TAG 2 - EXTERNAL VIEW

1. DO NOT SCALE OFF THIS DRAWING.
2. ALL DIMENSIONS ARE IN MILLIMETRES UNLESS OTHERWISE STATED.
3. THIS DRAWING TO BE READ IN CONJUNCTION WITH ALL OTHER RELEVANT ARCHITECTURAL, CIVILSTRUCTURAL AND SERVICES ENGINEER'S DRAWINGS AND SPECIFICATIONS.
4. THIS DRAWING MUST NOT BE COPIED OR DISTRIBUTED WITHOUT PRIOR APPROVAL OF AUTHOR. NOTES