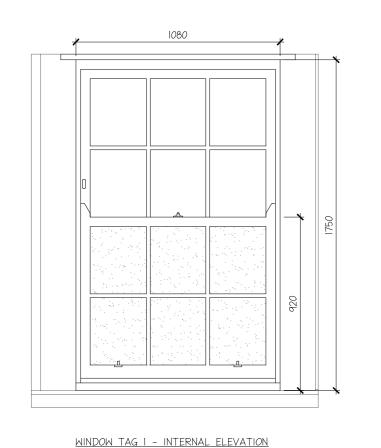

559 SAUCHIEHALL STREET GLASGOW G3 7PQ T: 0141 353 7488 F: 0141 353 7499 INFO@COLTART-EARLEY.COM WWW.COLTART-EARLEY.COM

WINDOW TAGS I AND 2 COMMENTS: TIMBER REPLICA SASH AND CASE WINDOWS TO MATCH THE ORIGINAL PROPORTIONS AND METHOD OF OPENING.

THE WOOD WILL BE PAINTED TO MATCH THE EXISTING WHITE WINDOWS, AND FEATURE HIGH THERMAL AND ACOUSTIC PERFORMANCE DOUBLE GLAZING.

ALL SECTIONS, ASTRAGALS, MULLIONS, TRANSFORMS, FRAMES, JAMBS AND CASEMENTS TO MATCH EXISTING PROFILES. INTERNAL HORNS WILL BE REMOVED TO MATCH THE FIRST GENERATION WINDOWS AS HISTORICALLY THESE WOULD ONLY BE FOUND ON THE EXTERIOR.