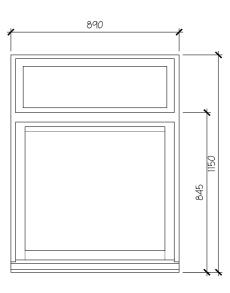

WINDOW TAG 3 and 4 COMMENTS: UPVC REPLICA WINDOWS TO MATCH THE EXISTING PROPORTIONS AND METHOD OF OPENING.

THE COLOR OF UPVC WILL MATCH THE EXISITNG WHITE WINDOWS, AND FEATURE HIGH THERMAL AND ACOUSTIC PERFORMANCE DOUBLE GLAZING.

THE COLOR OF UPVC WILL MATCH THE EXISITNG WHITE WINDOWS, AND FEATURE HIGH THERMAL AND ACOUSTIC PERFORMANCE DOUBLE GLAZING.

THE SECTION, TRANSOM, FRAME, JAMB, CASEMENT TO MATCH EXISTING PROFILE.

WINDOW TAG 3 - INTERNAL ELEVATION WINDOW TAG 4 - INTERNAL ELEVATION

WINDOW TAG 3 and 4 COMMENTS: UPVC REPLICA WINDOWS TO MATCH THE EXISTING PROPORTIONS AND METHOD OF OPENING.

WINDOW TAG 4 - EXTERNAL ELEVATION

THE INTERNAL DIMENSIONS WERE NOT ABLE TO BE TAKEN FOR THIS PROPERTY. HOWEVER, THE EXTERNAL DIMENSIONS WERE TAKEN.