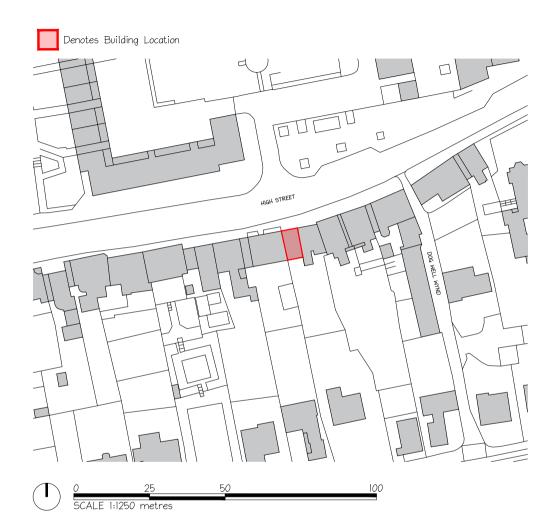

  THIS DRAWING MUST NOT BE COPIED OR DISTRIBUTED WITHOUT PRIOR APPROVAL OF AUTHOR.

NOTES REVISION TITLE LOCATION PLAN CLIENT WEST LOTHIAN COUNCIL

PROJECT WINDOW REPLACEMENT 123a HIGH STREET LINLITHGOW

JOB NO. 23027 SCALE 1:1250 @A4 DRAWN NC DATE 06.11.23 CHECKED WAC