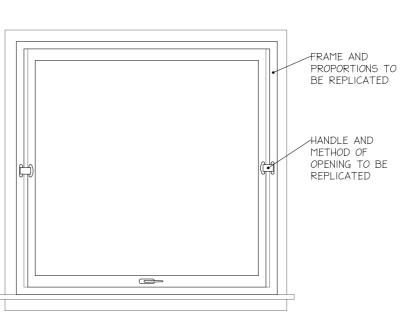

WINDOW TAG 3 and 4 COMMENTS: UPVC REPLICA WINDOWS TO MATCH THE EXISTING PROPORTIONS AND METHOD OF OPENING.

THE COLOR OF UPVC WILL MATCH THE EXISITNG WHITE WINDOWS, AND FEATURE HIGH THERMAL AND ACOUSTIC PERFORMANCE DOUBLE GLAZING.

THE SECTION, TRANSOM, FRAME, JAMB, CASEMENT TO MATCH EXISTING PROFILE.

WINDOW TAG 3 - INTERNAL ELEVATION

WINDOW TAG I - INTERNAL ELEVATION WINDOW TAG 2 - INTERNAL ELEVATION

WINDOW TAG 4 - INTERNAL ELEVATION