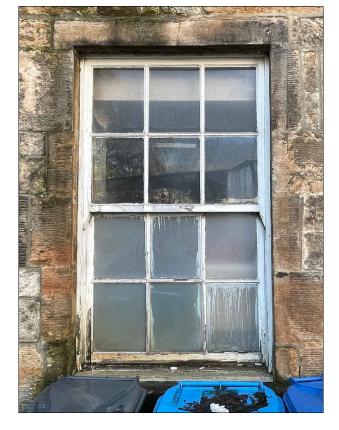

559 SAUCHIEHALL STREET GLASGOW G3 7PQ T: 0141 353 7488 F: 0141 353 7499 INFO@COLTART-EARLEY.COM WWW.COLTART-EARLEY.COM

WINDOW TAGS I AND 2 COMMENTS: TIMBER REPLICA SASH AND CASE WINDOWS TO MATCH THE ORIGINAL PROPORTIONS AND METHOD OF OPENING.

T: 0141 353 7488 F: 0141 353 7499 INFO@COLTART-EARLEY.COM WWW.COLTART-EARLEY.COM

FRONT ELEVATION

WINDOW TAG I - EXTERNAL VIEW

WINDOW TAG 2 - EXTERNAL VIEW

1. DO NOT SCALE OFF THIS DRAWING.
2. ALL DIMENSIONS ARE IN MILLIMETRES UNLESS OTHERWISE STATED.
3. THIS DRAWING TO BE READ IN CONJUNCTION WITH ALL OTHER RELEVANT ARCHITECTURAL, CIVILSTRUCTURAL AND SERVICES ENGINEER'S DRAWINGS AND SPECIFICATIONS.
4. THIS DRAWING MUST NOT BE COPIED OR DISTRIBUTED WITHOUT PRIOR APPROVAL OF AUTHOR. NOTES