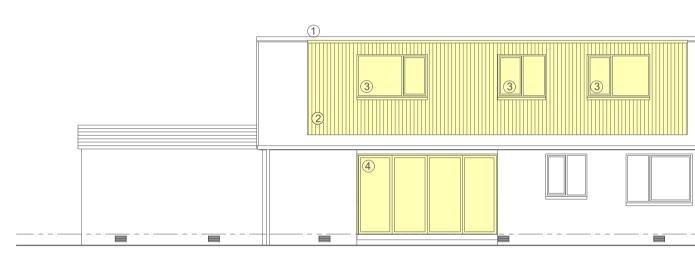

D6East Elevation, as proposed 1:100@A1

\_\_\_\_\_

∏ Roof Plan, as proposed
1:100@A1

| brane to dormer roof<br>mber cladding<br>lazed windows - anthracite to<br>lazed sliding doors - anthracite | General Notes                                                                     |  |
|------------------------------------------------------------------------------------------------------------|-----------------------------------------------------------------------------------|--|
|                                                                                                            |                                                                                   |  |
|                                                                                                            |                                                                                   |  |
|                                                                                                            |                                                                                   |  |
|                                                                                                            |                                                                                   |  |
|                                                                                                            |                                                                                   |  |
|                                                                                                            |                                                                                   |  |
|                                                                                                            |                                                                                   |  |
|                                                                                                            |                                                                                   |  |
|                                                                                                            |                                                                                   |  |
|                                                                                                            |                                                                                   |  |
| 0 M 1 M 2 M 3 M 4 M                                                                                        |                                                                                   |  |
|                                                                                                            |                                                                                   |  |
| 2                                                                                                          |                                                                                   |  |
|                                                                                                            |                                                                                   |  |
|                                                                                                            | First Issue 10.03.24                                                              |  |
|                                                                                                            | No. Revision/Issue Date                                                           |  |
|                                                                                                            | Firm Name and Address                                                             |  |
|                                                                                                            |                                                                                   |  |
|                                                                                                            | Project Name and Address                                                          |  |
|                                                                                                            | Loft conversion and dormer<br>installation<br>49 Highfield Crescent<br>Linlithgow |  |
|                                                                                                            | EH49 7BG                                                                          |  |
|                                                                                                            | Project Sheet<br>Masson 01                                                        |  |
|                                                                                                            | 10.03.24<br>Scale<br>As Noted                                                     |  |