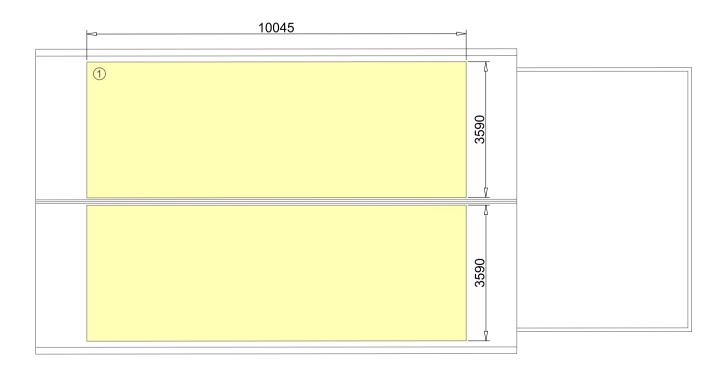

D6East Elevation, as proposed 1:100@A1

\_\_\_\_\_

∏ Roof Plan, as proposed
1:100@A1

| brane to dormer roof<br>mber cladding<br>lazed windows - anthracite to<br>lazed sliding doors - anthracite | General Notes                                                                     |  |
|------------------------------------------------------------------------------------------------------------|-----------------------------------------------------------------------------------|--|
|                                                                                                            |                                                                                   |  |
|                                                                                                            |                                                                                   |  |
|                                                                                                            |                                                                                   |  |
|                                                                                                            |                                                                                   |  |
|                                                                                                            |                                                                                   |  |
|                                                                                                            |                                                                                   |  |
|                                                                                                            |                                                                                   |  |
|                                                                                                            |                                                                                   |  |
|                                                                                                            |                                                                                   |  |
|                                                                                                            |                                                                                   |  |
| 0 M 1 M 2 M 3 M 4 M                                                                                        |                                                                                   |  |
|                                                                                                            |                                                                                   |  |
| 2                                                                                                          |                                                                                   |  |
|                                                                                                            |                                                                                   |  |
|                                                                                                            | First Issue 10.03.24                                                              |  |
|                                                                                                            | No. Revision/Issue Date                                                           |  |
|                                                                                                            | Firm Name and Address                                                             |  |
|                                                                                                            |                                                                                   |  |
|                                                                                                            | Project Name and Address                                                          |  |
|                                                                                                            | Loft conversion and dormer<br>installation<br>49 Highfield Crescent<br>Linlithgow |  |
|                                                                                                            | EH49 7BG                                                                          |  |
|                                                                                                            | Project Sheet<br>Masson 01                                                        |  |
|                                                                                                            | 10.03.24<br>Scale<br>As Noted                                                     |  |