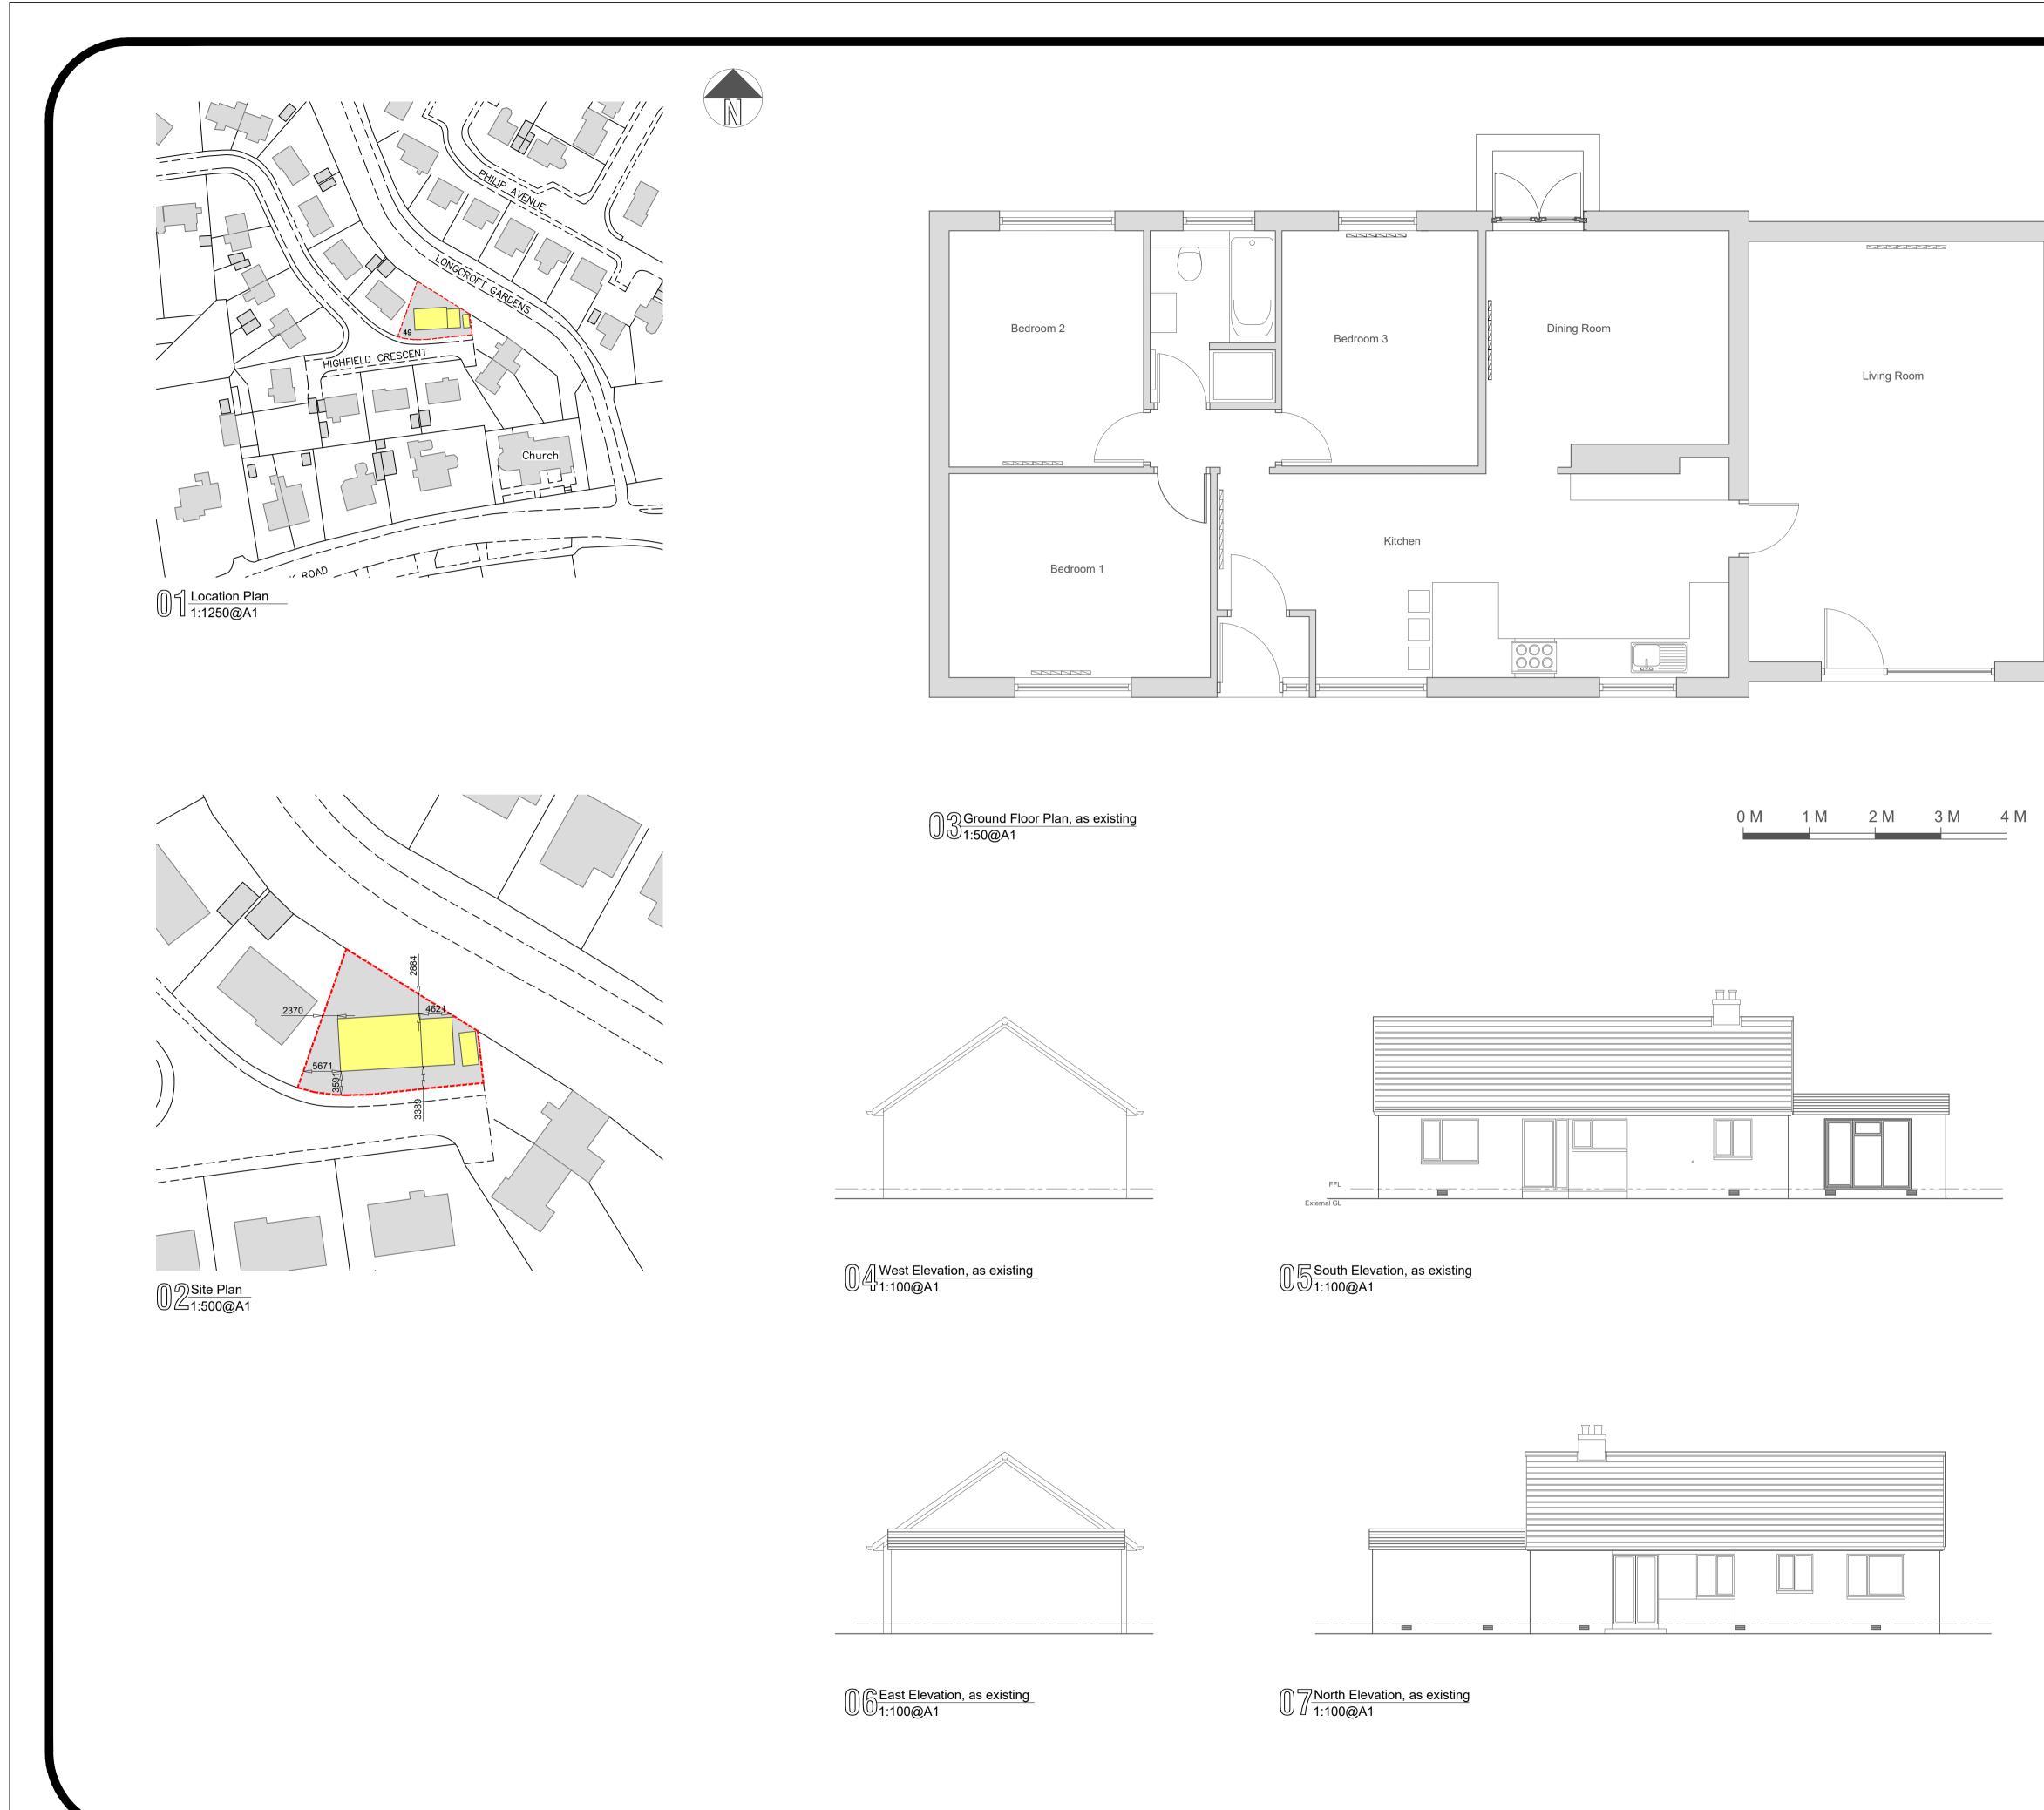

|                     | General Notes                                                                                                                                                                                                                                                               |
|---------------------|-----------------------------------------------------------------------------------------------------------------------------------------------------------------------------------------------------------------------------------------------------------------------------|
|                     | First Issue   10.03.24     No.   Revision/Issue   Date     Firm Name and Address   Interval in the second address   Interval in the second address     Project Name and Address   Loft conversion and dormer installation   49 Highfield Crescent     Linlithgow   EH49 7BG |
| 0 M 1 M 2 M 3 M 4 M | Project Sheet<br>Masson<br>Date<br>10.03.24<br>Scale<br>As Noted                                                                                                                                                                                                            |