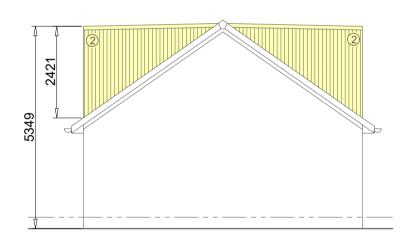

D6East Elevation, as proposed 1:100@A1

\_\_\_\_\_

∏ Roof Plan, as proposed
1:100@A1

| brane to dormer roof<br>mber cladding<br>lazed windows - anthracite to<br>lazed sliding doors - anthracite | General Notes                                                                     |  |
|------------------------------------------------------------------------------------------------------------|-----------------------------------------------------------------------------------|--|
|                                                                                                            |                                                                                   |  |
|                                                                                                            |                                                                                   |  |
|                                                                                                            |                                                                                   |  |
|                                                                                                            |                                                                                   |  |
|                                                                                                            |                                                                                   |  |
|                                                                                                            |                                                                                   |  |
|                                                                                                            |                                                                                   |  |
|                                                                                                            |                                                                                   |  |
|                                                                                                            |                                                                                   |  |
|                                                                                                            |                                                                                   |  |
| 0 M 1 M 2 M 3 M 4 M                                                                                        |                                                                                   |  |
|                                                                                                            |                                                                                   |  |
| 2                                                                                                          |                                                                                   |  |
|                                                                                                            |                                                                                   |  |
|                                                                                                            | First Issue 10.03.24                                                              |  |
|                                                                                                            | No. Revision/Issue Date                                                           |  |
|                                                                                                            | Firm Name and Address                                                             |  |
|                                                                                                            |                                                                                   |  |
|                                                                                                            | Project Name and Address                                                          |  |
|                                                                                                            | Loft conversion and dormer<br>installation<br>49 Highfield Crescent<br>Linlithgow |  |
|                                                                                                            | EH49 7BG                                                                          |  |
|                                                                                                            | Project Sheet<br>Masson 01                                                        |  |
|                                                                                                            | 10.03.24<br>Scale<br>As Noted                                                     |  |