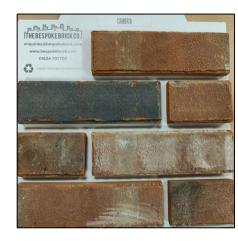

DETAIL QUOIN BRICKS - ALASKA

FIBRE CEMENT ROOF TILE
- RIVENDALE CROMLEIGH

COMPOSITE GARAGE DOOR - EBONY (BLACK)

FACING BRICKS
- CAMBRIA RED

WEATHERBOARD
- BLACK FIBRE CEMENT

DRAWINGS TO BE READ IN CONJUCTION WITH STRUCTURAL ENGINEER'S DRAWINGS AND SUBJECT TO APPROVAL FROM LOCAL AUTHORITY