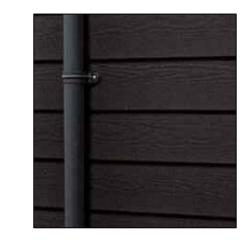

DETAIL QUOIN BRICKS - ALASKA

FIBRE CEMENT ROOF TILE
- RIVENDALE CROMLEIGH

COMPOSITE GARAGE DOOR - EBONY (BLACK)

FACING BRICKS
- CAMBRIA RED

WEATHERBOARD
- BLACK FIBRE CEMENT

DRAWINGS TO BE READ IN CONJUCTION WITH STRUCTURAL ENGINEER'S DRAWINGS AND SUBJECT TO APPROVAL FROM LOCAL AUTHORITY