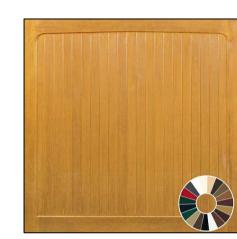

DETAIL QUOIN BRICKS - ALASKA

FIBRE CEMENT ROOF TILE
- RIVENDALE CROMLEIGH

COMPOSITE GARAGE DOOR - EBONY (BLACK)

FACING BRICKS
- CAMBRIA RED

WEATHERBOARD
- BLACK FIBRE CEMENT

DRAWINGS TO BE READ IN CONJUCTION WITH STRUCTURAL ENGINEER'S DRAWINGS AND SUBJECT TO APPROVAL FROM LOCAL AUTHORITY