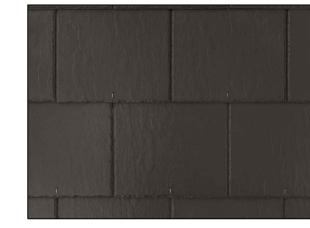

DETAIL QUOIN BRICKS - ALASKA

FIBRE CEMENT ROOF TILE
- RIVENDALE CROMLEIGH

COMPOSITE GARAGE DOOR - EBONY (BLACK)

FACING BRICKS
- CAMBRIA RED

WEATHERBOARD
- BLACK FIBRE CEMENT

DRAWINGS TO BE READ IN CONJUCTION WITH STRUCTURAL ENGINEER'S DRAWINGS AND SUBJECT TO APPROVAL FROM LOCAL AUTHORITY