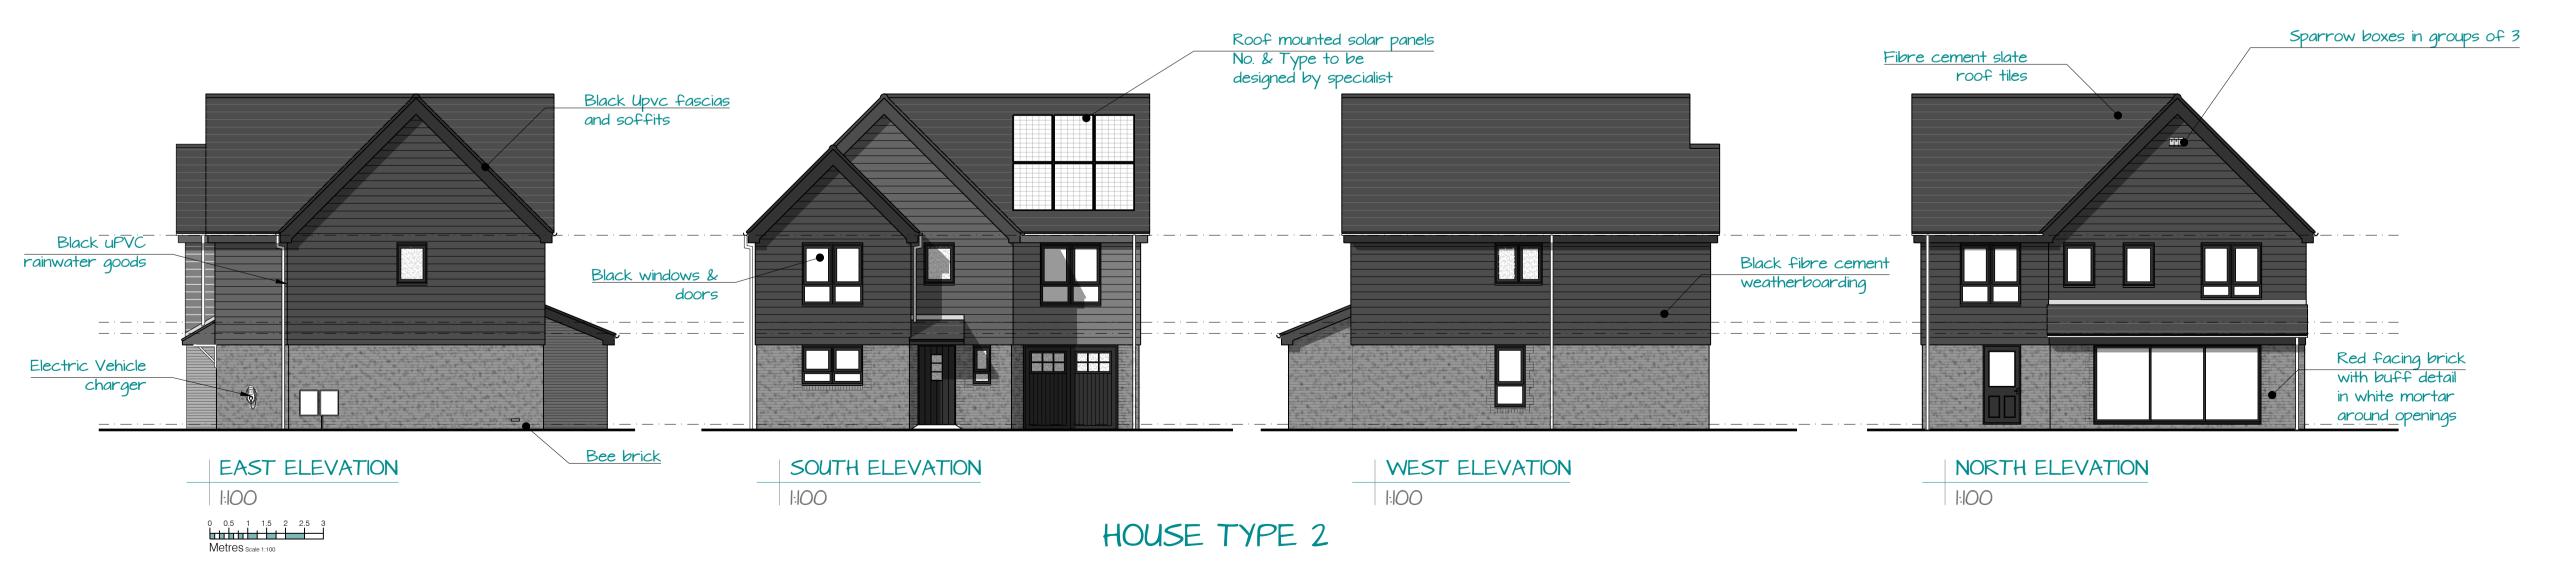

DETAIL QUOIN BRICKS - ALASKA

FIBRE CEMENT ROOF TILE
- RIVENDALE CROMLEIGH

COMPOSITE GARAGE DOOR - EBONY (BLACK)

FACING BRICKS
- CAMBRIA RED

WEATHERBOARD
- BLACK FIBRE CEMENT

DRAWINGS TO BE READ IN CONJUCTION WITH STRUCTURAL ENGINEER'S DRAWINGS AND SUBJECT TO APPROVAL FROM LOCAL AUTHORITY

ALL DIMENSIONS ARE TO BE CHECKED ON SITE PRIOR TO MANUFACTURE/CONSTRUCTION

Bicknor Farm
Sutton Rd. ME17 3NG

External Materials to Houses

| DATE    | Feb 2024   | DRAWN   | EPA |  |
|---------|------------|---------|-----|--|
| SCALE   | 1:200 @ A1 | CHECKED | Х   |  |
|         |            |         |     |  |
| DDAMING | DRAWING NO |         |     |  |