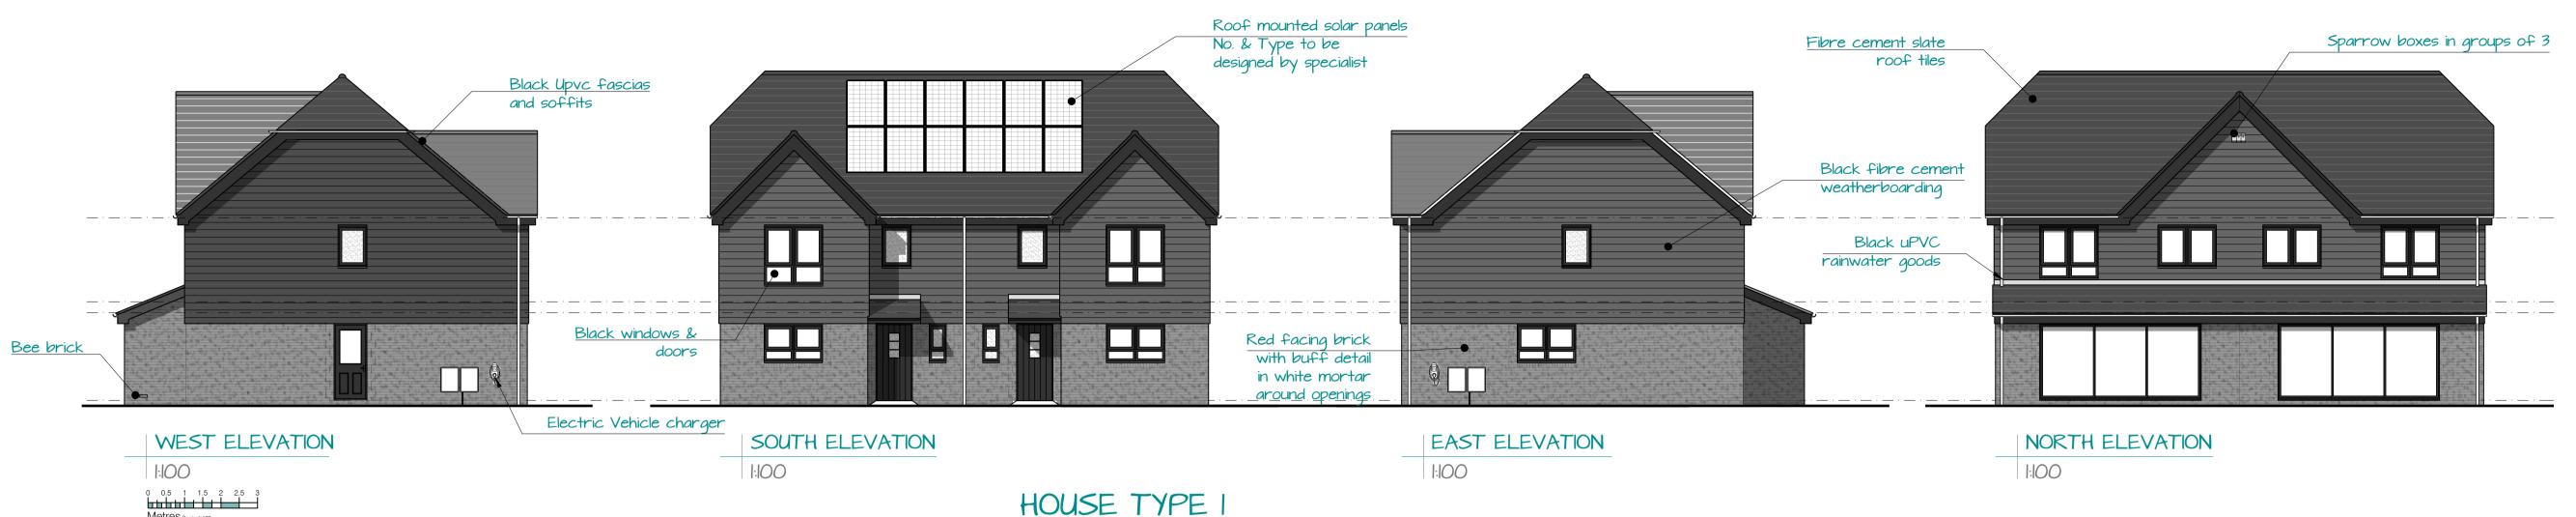

DETAIL QUOIN BRICKS - ALASKA

FIBRE CEMENT ROOF TILE
- RIVENDALE CROMLEIGH

COMPOSITE GARAGE DOOR - EBONY (BLACK)

FACING BRICKS
- CAMBRIA RED

WEATHERBOARD
- BLACK FIBRE CEMENT

DRAWINGS TO BE READ IN CONJUCTION WITH STRUCTURAL ENGINEER'S DRAWINGS AND SUBJECT TO APPROVAL FROM LOCAL AUTHORITY

ALL DIMENSIONS ARE TO BE CHECKED ON SITE PRIOR TO MANUFACTURE/CONSTRUCTION

Bicknor Farm
Sutton Rd. ME17 3NG

External Materials to Houses

| DATE    | Feb 2024   | DRAWN   | EPA |  |
|---------|------------|---------|-----|--|
| SCALE   | 1:200 @ A1 | CHECKED | Х   |  |
|         |            |         |     |  |
| DDAMING | DRAWING NO |         |     |  |