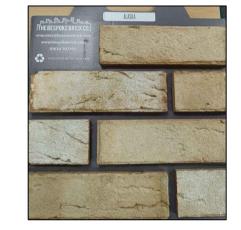

DETAIL QUOIN BRICKS - ALASKA

FIBRE CEMENT ROOF TILE
- RIVENDALE CROMLEIGH

COMPOSITE GARAGE DOOR - EBONY (BLACK)

FACING BRICKS
- CAMBRIA RED

WEATHERBOARD
- BLACK FIBRE CEMENT

DRAWINGS TO BE READ IN CONJUCTION WITH STRUCTURAL ENGINEER'S DRAWINGS AND SUBJECT TO APPROVAL FROM LOCAL AUTHORITY