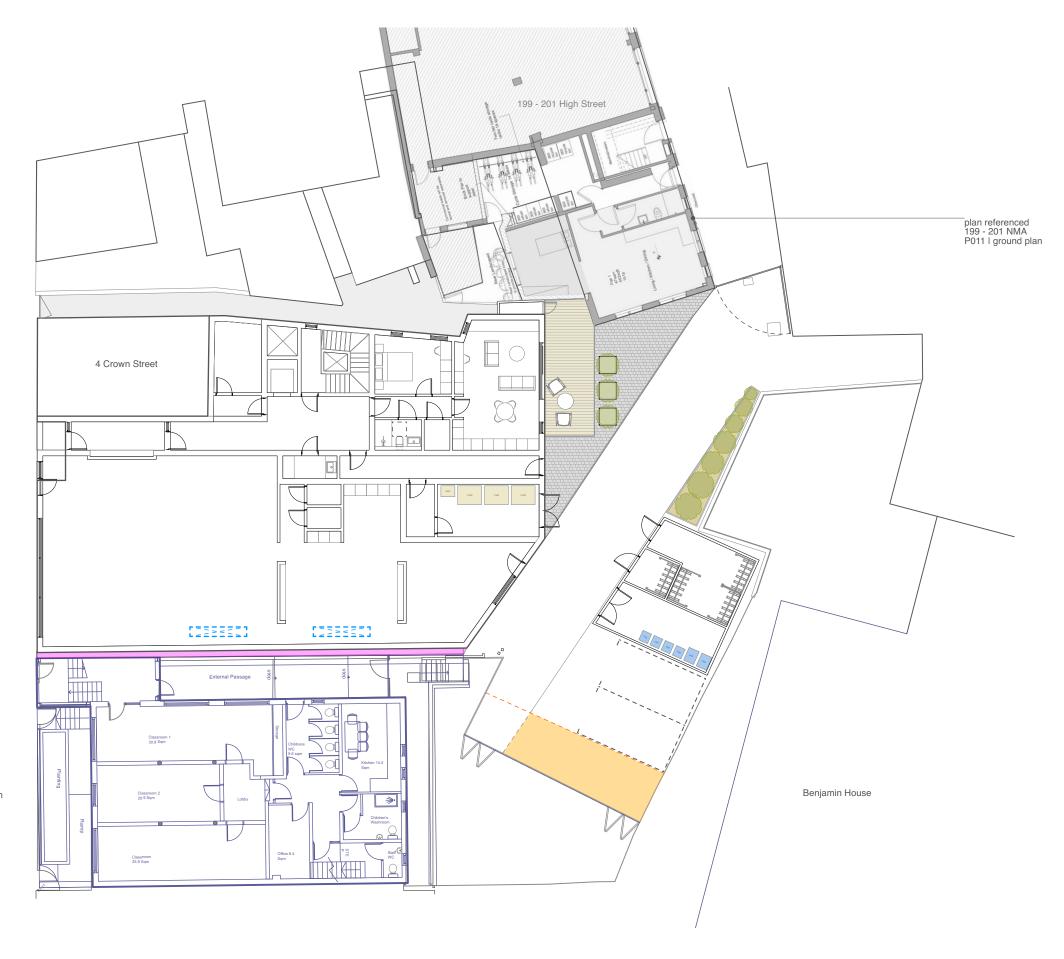

10 -14 Crown Street lower ground floor plan

## 7394

1 Mount Place and 6-8 Crown Street, W3

| Notes                                                                                                    | No. | Date     |
|----------------------------------------------------------------------------------------------------------|-----|----------|
| This drawing is for planning purposes only.  Do not scale off the drawing.  Use figured dimensions only. | С   | 12/01/24 |

Revision Notes
revisions following comments from DOC / BI

proposed context grd plan
P016
1:200 @ A3
23/07/2021