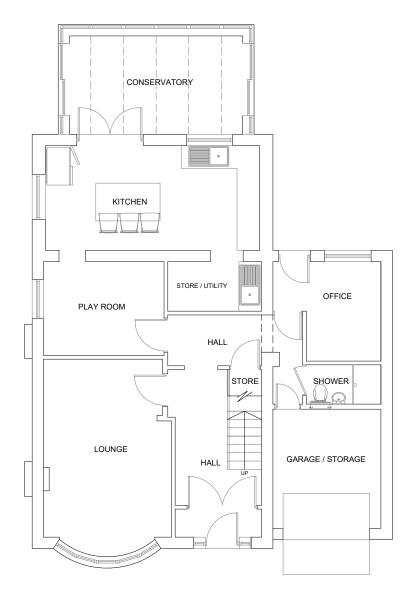

AND THE CONTRACTOR IS TO DETERMINE THIS

PRIOR TO SUBMITTING A QUOTATION FOR THE WORKS OR COMMENCING ANY WORKS.

THE DRAWING DOES NOT INDICATE OR IMPLY THE STRUCTURAL CONDITION OF THE EXISTING PROPERTY. THE DRAWINGS HAVE BEEN PREPARED FOR ASSISTANCE IN THE PREPARATION OF DETAILS FOR PLANNING AND BUILDING REGULATIONS PURPOSES ONLY.

THE USE OF PERMITTED DEVELOPMENT RIGHT IN PROPERTY IS SUBJECT TO INFORMATION PROVIDED BY OWNER REGARDING THE STATUS OF PROPERTY AS A DWELLING HOUSE AND THE DWELLING NOT BEING IN A CONSERVATION AREA. ANY DEVELOPMENT WITH OUT A CERTIFICATE OF LAWFULNESS OR PLANNING PERMISSION IS

## **LEGEND**

so = smoke detector with sounder

■ = EMERGENCY LIGHTING TO BS5266: Part 1 1988

**⊕** = HEAT DETECTOR

FD30 = 30 MINUTE FIRE RESISTING DOOR AND FRAME

(57) = SUNTUBE











**EXISTING FIRST FLOOR PLAN**