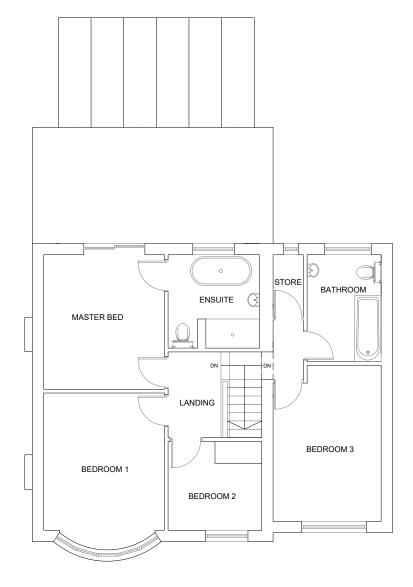

## **LEGEND**

so = smoke detector with sounder

■ = EMERGENCY LIGHTING TO BS5266: Part 1 1988

**⊕** = HEAT DETECTOR

FD30 = 30 MINUTE FIRE RESISTING DOOR AND FRAME

(57) = SUNTUBE

**EXISTING FIRST FLOOR PLAN**