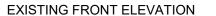

## **LEGEND**

so = smoke detector with sounder

■ = EMERGENCY LIGHTING TO BS5266: Part 1 1988

**⊕** = HEAT DETECTOR

COMMENCING ANY WORKS.

FD30 = 30 MINUTE FIRE RESISTING DOOR AND FRAME

(57) = SUNTUBE

**EXISTING SIDE ELEVATION** 