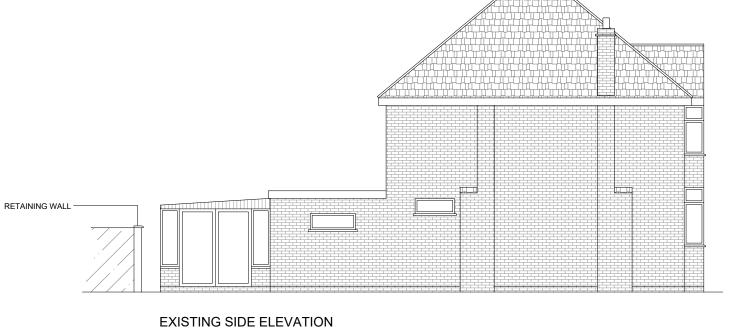

## **LEGEND**

so = smoke detector with sounder

■ = EMERGENCY LIGHTING TO BS5266: Part 1 1988

**⊕** = HEAT DETECTOR

COMMENCING ANY WORKS.

FD30 = 30 MINUTE FIRE RESISTING DOOR AND FRAME

(57) = SUNTUBE

**EXISTING SIDE ELEVATION** 