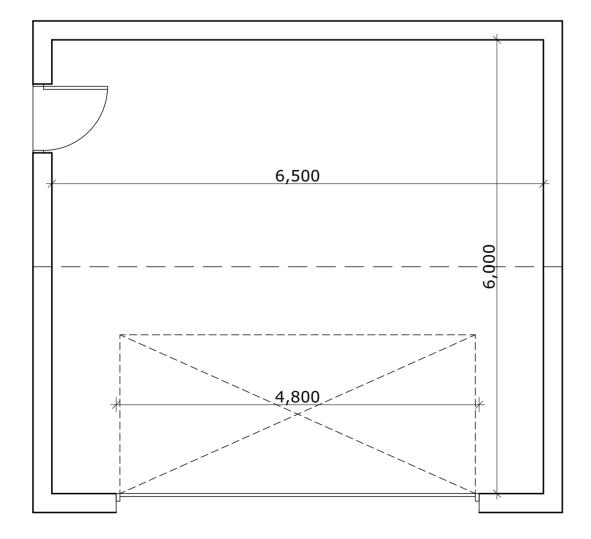

## Floor Plan - Double Gararge

Scaled at 1:50

| PLANNING                                                            | Drawn by<br>M.Wakerley | Date 06/02/24          | <sup>Scale</sup> 1:50 @ | ) A2                                                                 | Client<br>M. TOWEY |        |
|---------------------------------------------------------------------|------------------------|------------------------|-------------------------|----------------------------------------------------------------------|--------------------|--------|
| Project<br>36a MARLBOROUGH ROAD, WOODTHORPE BRUCE BRADLEY ARCHITECT |                        |                        |                         |                                                                      |                    |        |
| GARAGE DRAWING                                                      |                        | Reference<br>222-525-P | 11 Rev<br>-             | 51 Ella Road, West Bridgford, Notts, NG2 5GX brucepbradley@gmail.com |                    | G2 5GX |