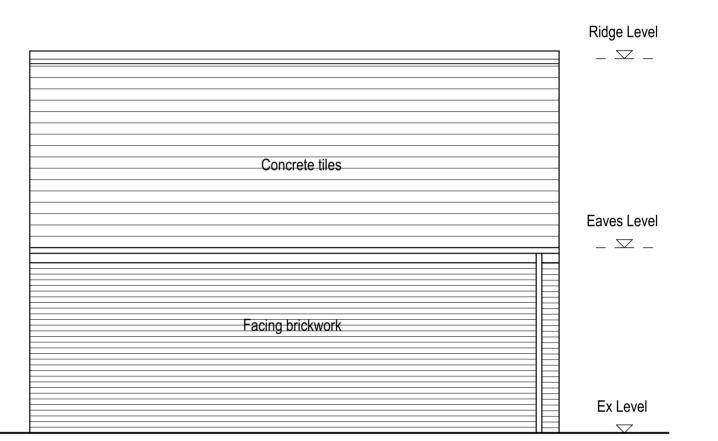

## Side Elevation

Scaled at 1:50

Side Elevation

Scaled at 1:50

Scaled at 1:50