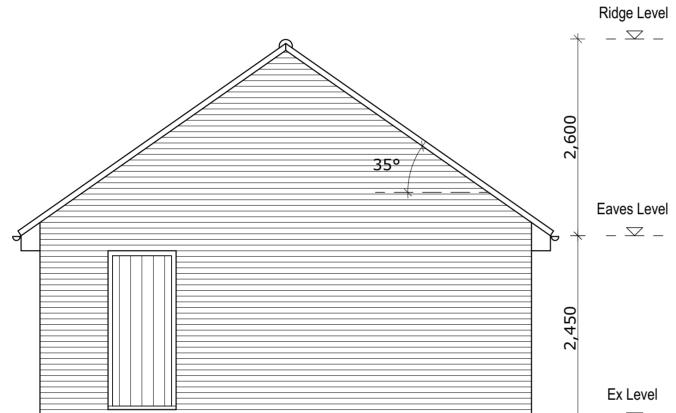

## Side Elevation

Scaled at 1:50

Side Elevation

Scaled at 1:50

Scaled at 1:50