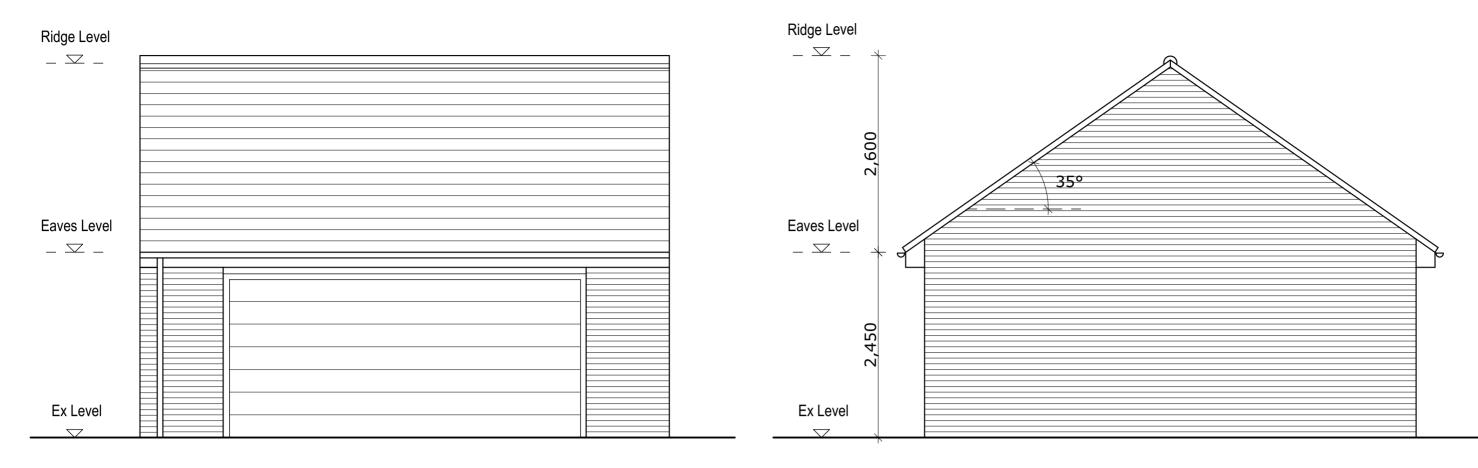

## **Front Elevation**

Scaled at 1:50





 $\bigtriangledown$ 

## Side Elevation

Scaled at 1:50



Side Elevation

Scaled at 1:50

Scaled at 1:50



## Floor Plan - Double Gararge

Scaled at 1:50

| PLANNING                                                            | Drawn by<br>M.Wakerley | Date 06/02/24          | <sup>Scale</sup> 1:50 @ | ) A2                                                                 | Client<br>M. TOWEY |        |
|---------------------------------------------------------------------|------------------------|------------------------|-------------------------|----------------------------------------------------------------------|--------------------|--------|
| Project<br>36a MARLBOROUGH ROAD, WOODTHORPE BRUCE BRADLEY ARCHITECT |                        |