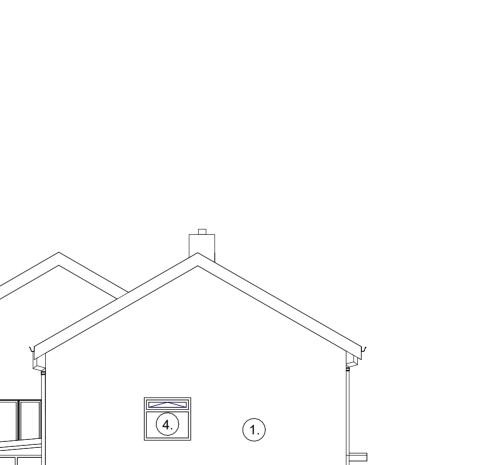

## <u>Materials</u>

- 1. Textured Buff Brick
- 2. Textured Brown Brick
- 3. Brown Roman Tiles
- 4. uPVC Double Glazed Windows (white frame)
- 5. Timber Fence

3.)

1.)

South Elevation (Back)