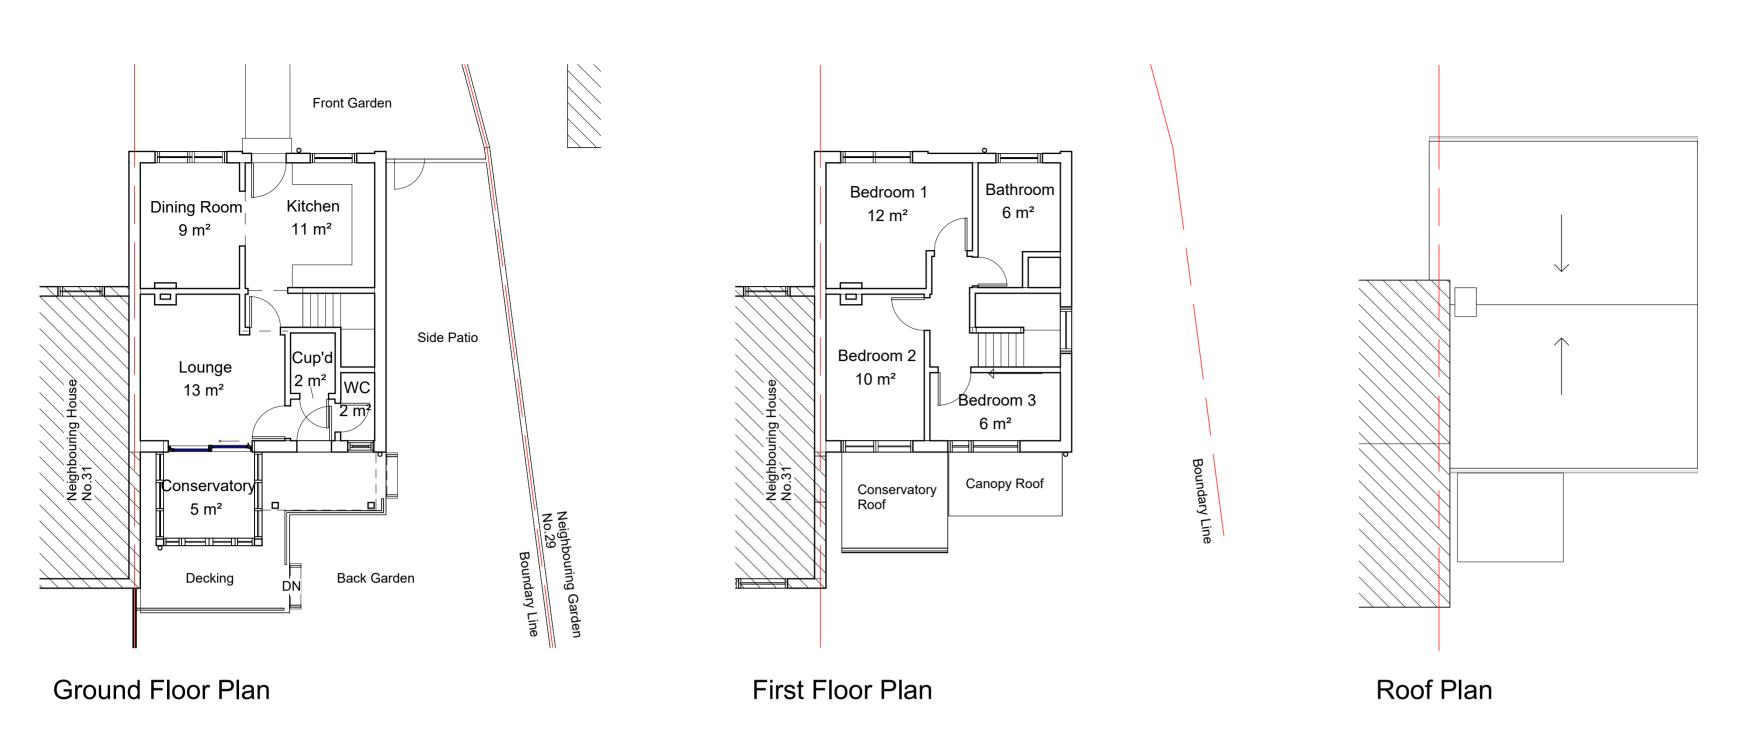

## Planning Issue

Mr & Mrs Brownlow

30 Sloethorne Gardens. NG5 8NX

Existing Plans and Elevations

| Α | 1 | 02 |  |
|---|---|----|--|

|  | Project number | P2330    |
|--|----------------|----------|
|  | Date           | 28.02.24 |
|  | Scale @ A2     | 1 : 100  |