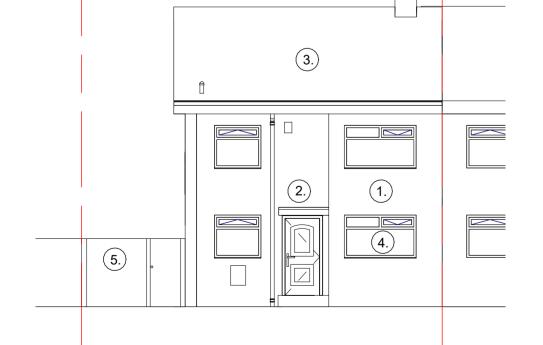

## <u>Materials</u>

- 1. Textured Buff Brick
- 2. Textured Brown Brick
- 3. Brown Roman Tiles
- 4. uPVC Double Glazed Windows (white frame)
- 5. Timber Fence