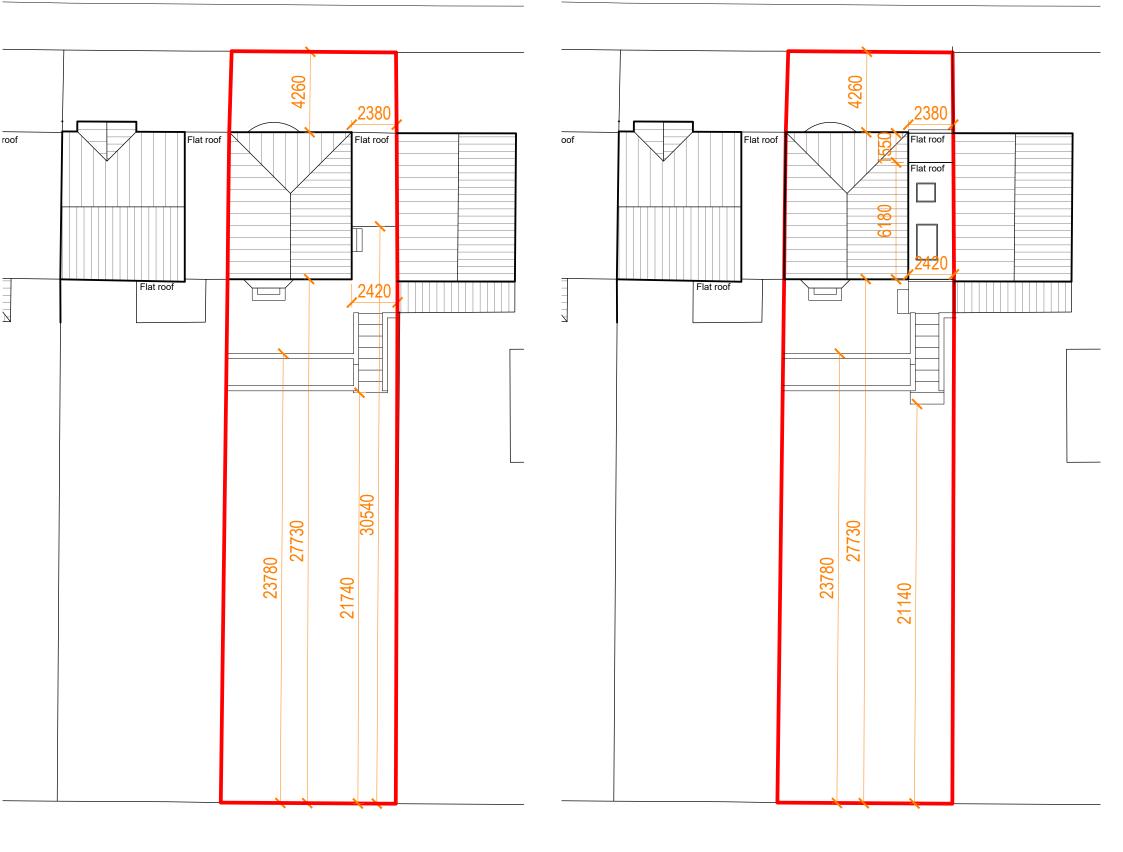

Flat roof

Existing Block Plan

Revisions A - General revisions B - Roof form revisions

All Dimensions are Approximate Do Not Scale Directly From the Drawing All Dimensions to be Checked and Confirmed on Site Read In Conjunction with the Specification  $\mathcal{D}$ JULIAN OWEN ASSOCIATES ARCHITECTS 276 Queens Road Beeston, Nottingham NG9 2BD *Job:* Greensmith / Woodthorpe *Title:* Existing & Proposed Block Plan *Date:* Nov 23 *Scale:* 1:200 t 0115 922 9831 f 0115 922 4616 e enquiries@julianowen.co.uk www.julianowen.co.uk Drawing Size: A3 Drawing No: 2494/02\_B  $\sim$ 