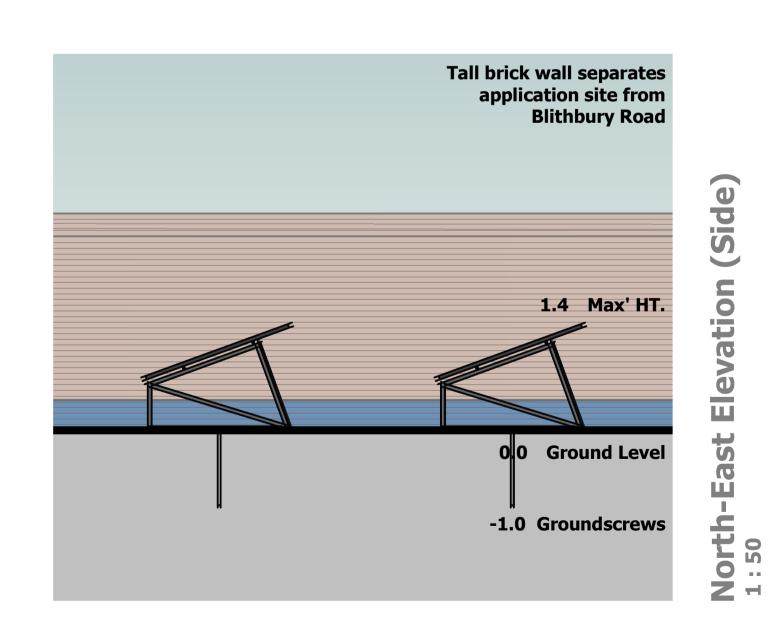

**Backdrop is Garden Walls Existing Greenhouse Existing Timber Shed Existing Greenhouse** 1.4 Max' HT. 0.0 Ground Level -1.0 Groundscrews

This side is garden curtilage of Hamstall Hall This side is tall brick garden walls. Side) 1.4 Max' HT. 0.0 Ground Level -1.0 Groundscrews