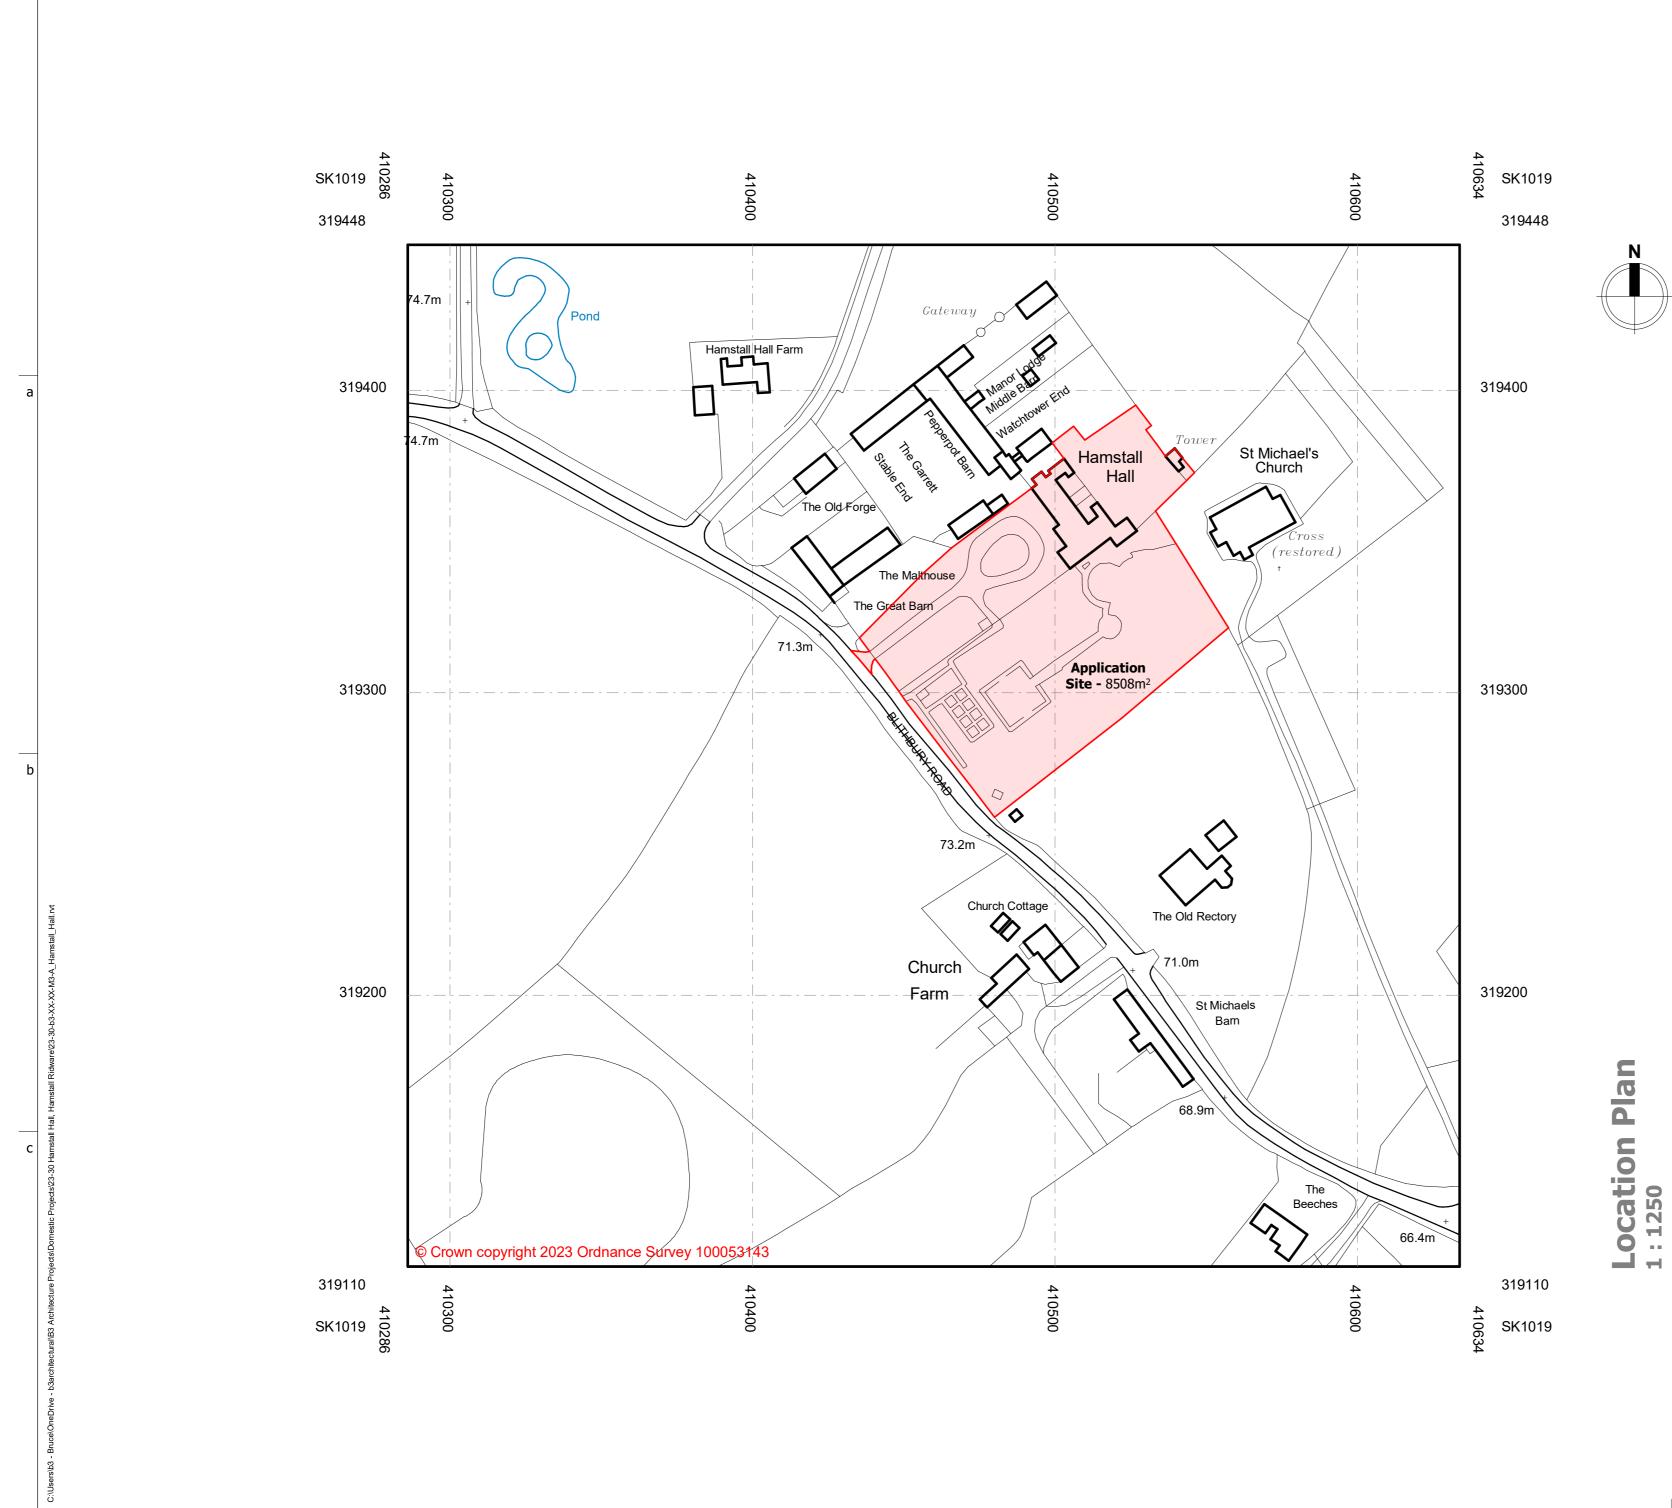

RIBA Stage 1 - Preparation & Brief

Mr C. Shore

**Project/Location** 

Ground-mounted PV (Solar) Panels at: Hamstall Hall, Blithbury Road, Lichfield, Staffordshire,

WS15 3RS

|   | Title<br>Location Plan   | <b>Date</b> 20-09-23 | Drawn<br>BJ |
|---|--------------------------|----------------------|-------------|
| 1 | Drawing Ref              | Scale(s)             | Revision    |
|   | 23-30-b3-XX-XX-DR-A-0101 | 1:1250 @A2           | A           |