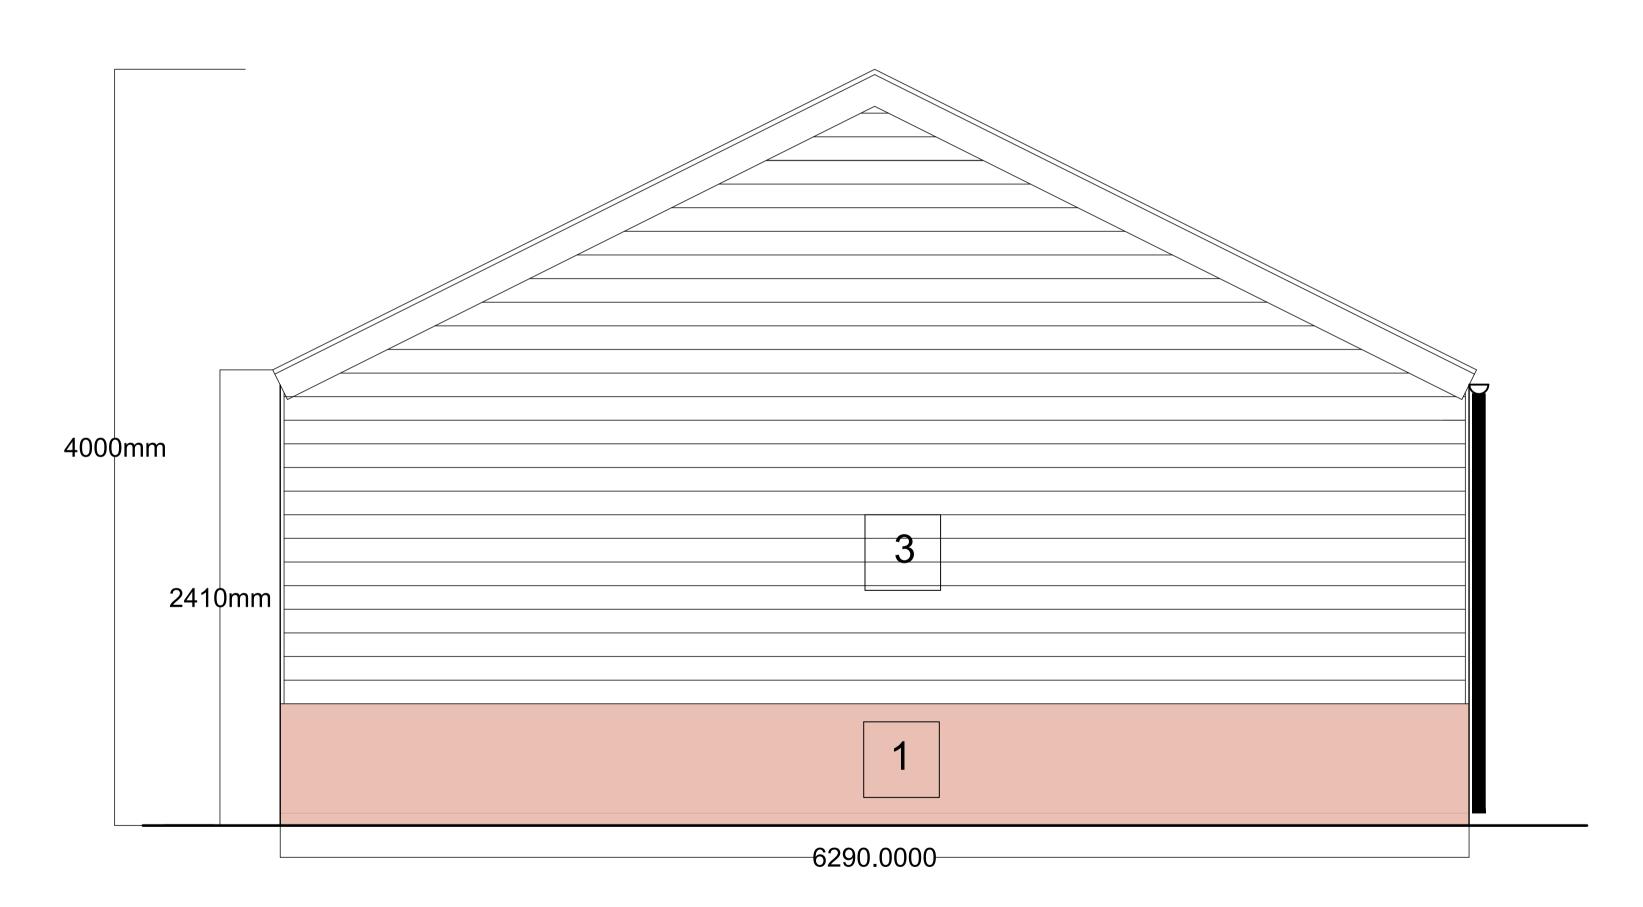

- 1 BRICKWORK
- 2 STAFFORDSHIRE BLUE TILES TO MATCH THE MAIN HOUSE ROOF TILES
- 3 TIMBER CLADDING
- 4 TIMBER GARAGE DOORS
- 5 TIMBER DOOR
- 6 TIMBER WINDOWS

**ELEVATION TO SOUTH EAST** 

| Revision | Project MOLINEUX, BATESWAY, LONGDON, LICHFIELD, STAFFORDSHIRE |                | PROPOSED SUMMER HOUSE ELEVATION TO SOUTH EAST |                     |          | Client<br>Matt and Vanessa |                              |            |
|----------|---------------------------------------------------------------|----------------|-----------------------------------------------|---------------------|----------|----------------------------|------------------------------|------------|
|          | Scale<br>1:20(A1)                                             | Dated 07.01.24 | Job No.<br>002                                | Drawing No.<br>SH04 | Drawn by | Checked -                  | CiSfb Element<br>FEASIBILITY | Revision - |