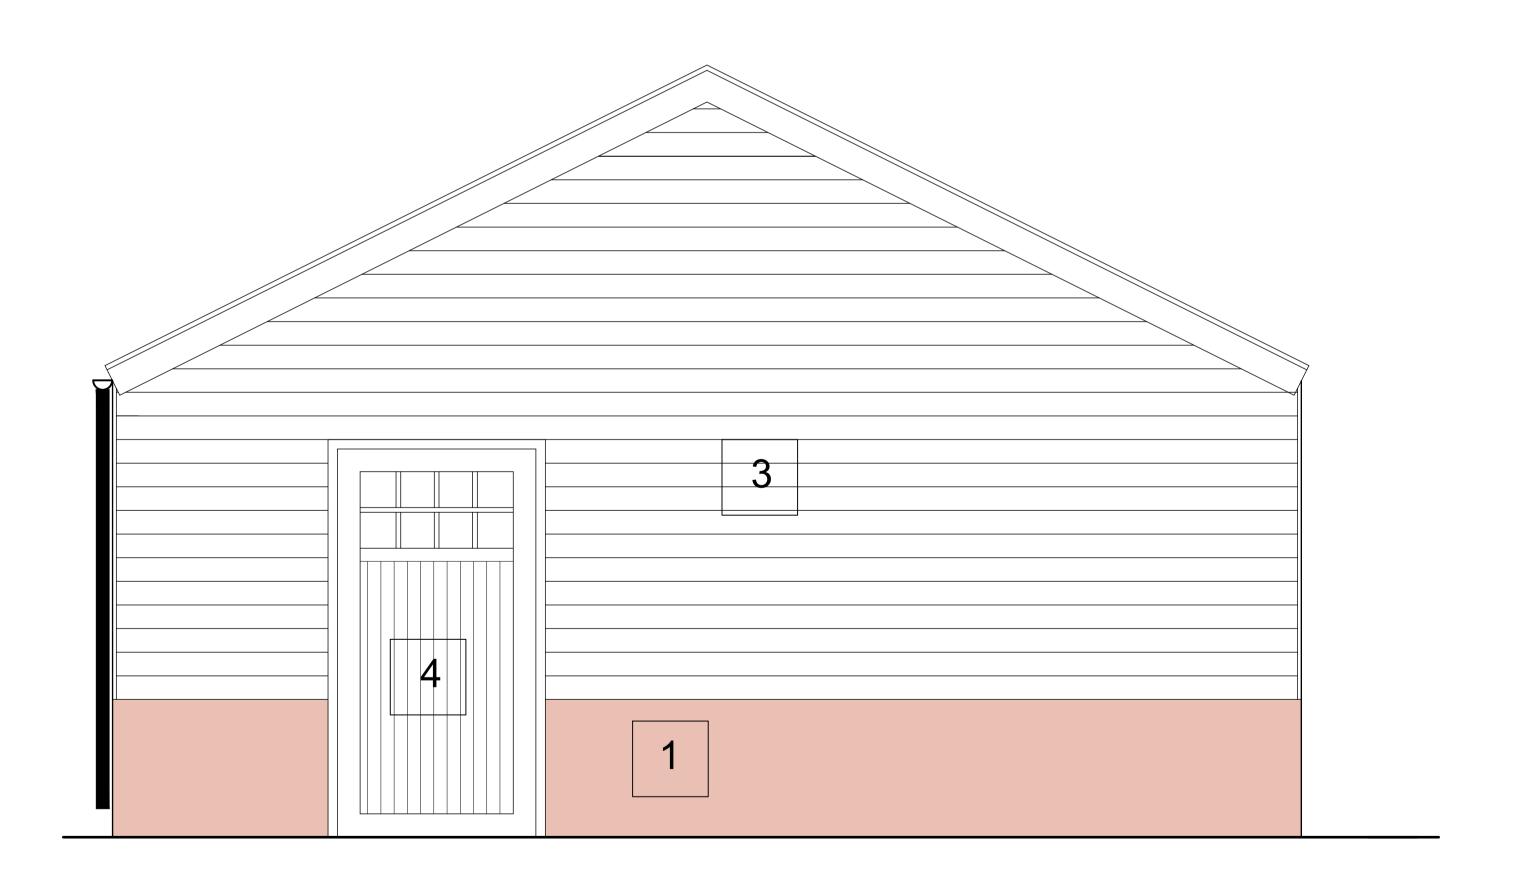

- 1 BRICKWORK
- 2 STAFFORDSHIRE BLUE TILES TO MATCH THE MAIN HOUSE ROOF TILES
- 3 TIMBER CLADDING
- 4 TIMBER GARAGE DOORS
- 5 TIMBER DOOR
- 6 TIMBER WINDOWS

## **ELEVATION TO NORTH WEST**

| Revision | Date By Chkd CDM Notes | Project MOLINEUX,                                          |  |                | PROPOSED ELEVATION  |                |           | Client<br>Matt and Vanessa   |            |
|----------|------------------------|------------------------------------------------------------|--|----------------|---------------------|----------------|-----------|------------------------------|------------|
|          |                        | BATESWAY, LONGDON, LICHFIELD, STAFFORDSHIRE  TO NORTH WEST |  |                |                     |                |           |                              |            |
|          |                        | Scale<br>1:20(A1)                                          |  | Job No.<br>002 | Drawing No.<br>DG04 | Drawn by<br>MF | Checked - | CiSfb Element<br>FEASIBILITY | Revision - |