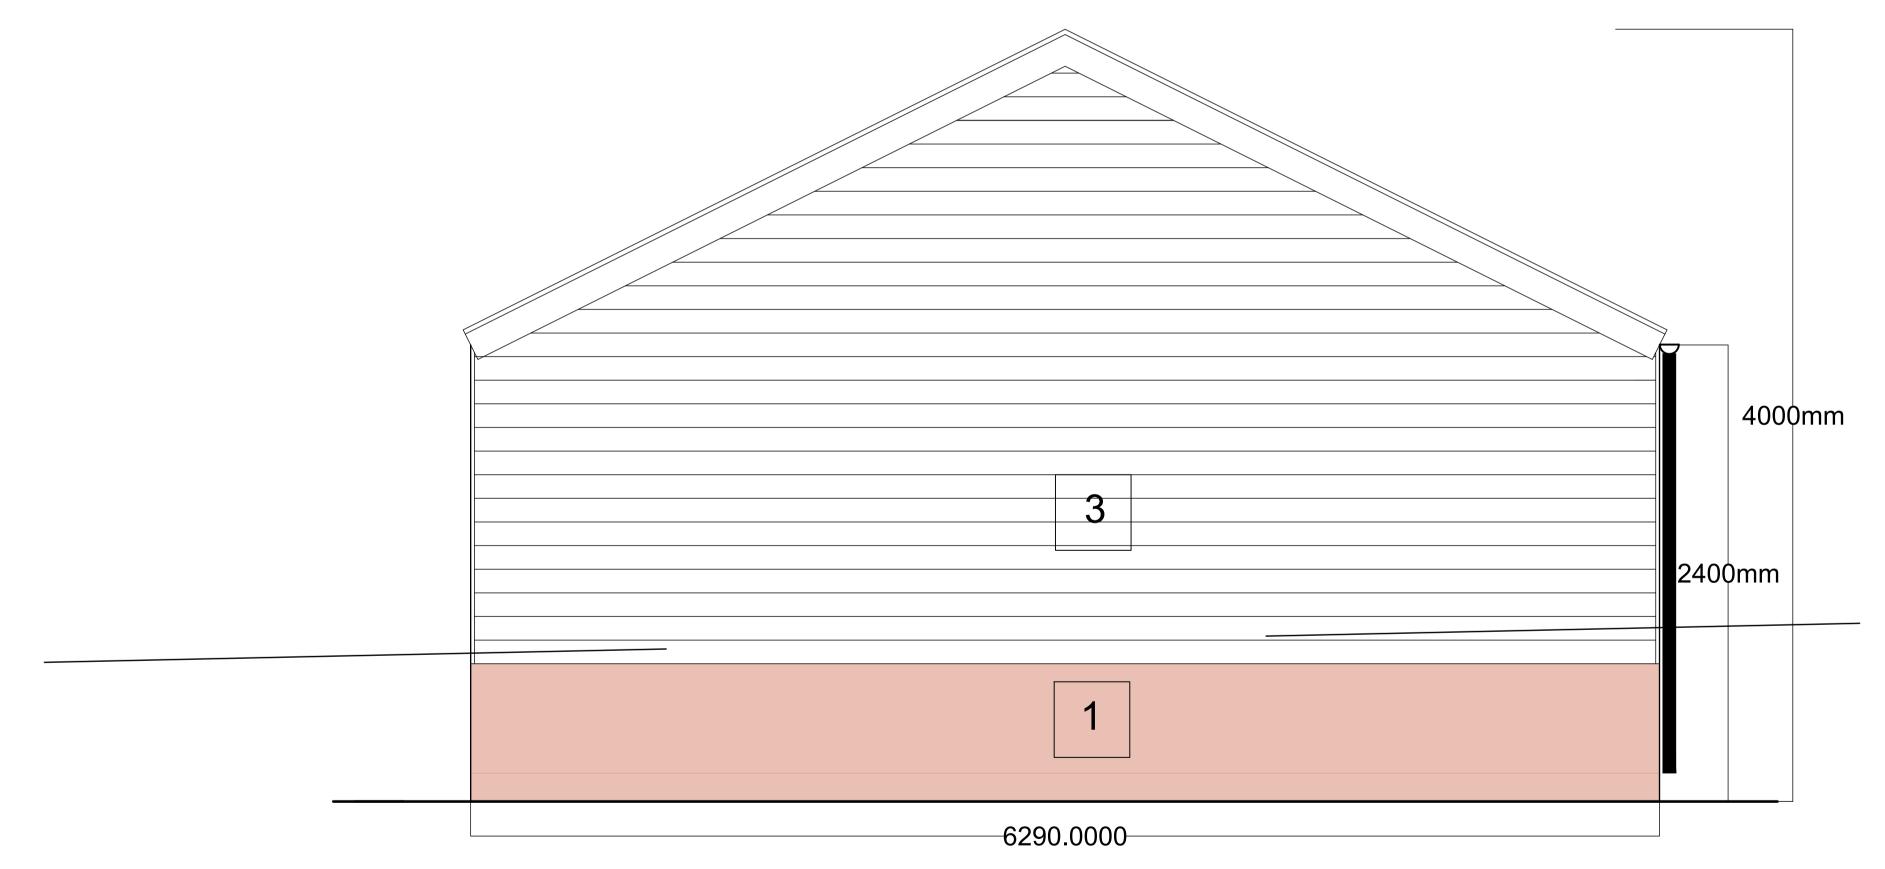

- 1 BRICKWORK
- 2 STAFFORDSHIRE BLUE TILES TO MATCH THE MAIN HOUSE ROOF TILES
- 3 TIMBER CLADDING
- 4 TIMBER GARAGE DOORS
- 5 TIMBER DOOR
- 6 TIMBER WINDOWS

APPROX GROUND LINE AT SITE BOUNDARY IN DASHED LINE

## **ELEVATION TO SOUTH EAST**

| Revision | Date By Chkd CDM Notes | Project MOLINEUX, BATESWAY, LONGDON, LICHFIELD, STAFFORDSHIRE |                | Drawing PROPOSED GARAGE ELEVATION TO SOUTH EAST |                  |                | Client<br>Matt and Vanessa |                              |            |
|----------|------------------------|---------------------------------------------------------------|----------------|-------------------------------------------------|------------------|----------------|----------------------------|------------------------------|------------|
|          |                        | Scale<br>1:20(A1)                                             | Dated 07.01.24 | Job No.<br>002                                  | Drawing No. DG01 | Drawn by<br>MF | Checked -                  | CiSfb Element<br>FEASIBILITY | Revision - |