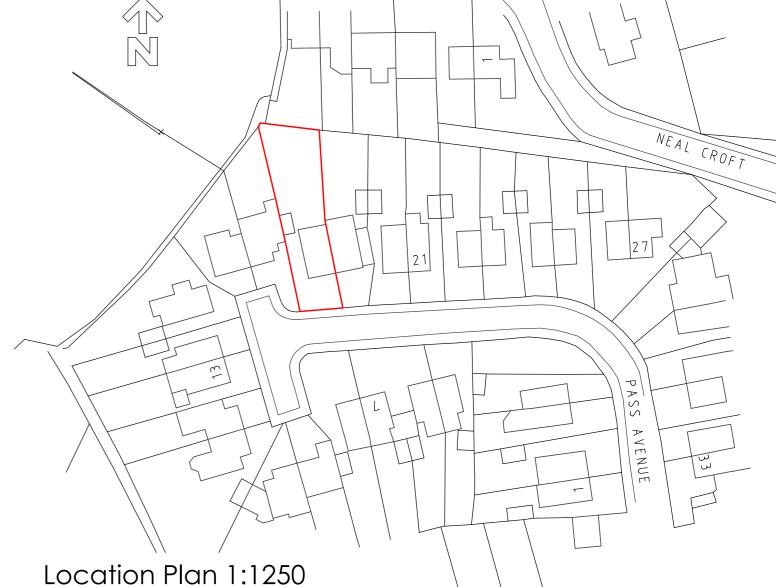

## EXISTING

Rear Elevation

Ordnance Survey (c) Crown Copyright 2024. All rights reserved. Licence number 100022432

| Client:                                                                                                                                                                                                                                                                                                                                  |                           |                  | Rev:                                 | Details:             | By / Chk: | Date:                                               |
|------------------------------------------------------------------------------------------------------------------------------------------------------------------------------------------------------------------------------------------------------------------------------------------------------------------------------------------|---------------------------|------------------|--------------------------------------|----------------------|-----------|-----------------------------------------------------|
| Ms Karen Milne                                                                                                                                                                                                                                                                                                                           |                           |                  | J                                    | Mason As             | socia     | ates                                                |
|                                                                                                                                                                                                                                                                                                                                          | xtension<br>s Avenue Whit | tington WS14 9NL | Tel: 01543<br>J Mason A<br>St. Thoma |                      |           | J Mason Associates<br>in England & Wales<br>5093992 |
| Stage:                                                                                                                                                                                                                                                                                                                                   | Status:                   |                  | Job Nur                              | nber:                |           |                                                     |
| Planning PRELIMINARY                                                                                                                                                                                                                                                                                                                     |                           |                  | 3022                                 |                      |           |                                                     |
| Sheet Size:                                                                                                                                                                                                                                                                                                                              | Scale:                    | Date:            | Drawing                              | Title:               |           |                                                     |
| A2                                                                                                                                                                                                                                                                                                                                       | A2 1:100 21-02-24         |                  | Survey & Sketch Proposal             |                      |           |                                                     |
| H&S HAZARDS:                                                                                                                                                                                                                                                                                                                             |                           |                  | Drawing                              | Drawing Number: Revi |           | Revision:                                           |
| Significant hazards relative to the architectural design shown on this drawing have been assessed and highlighted with reasonable skill and care using a warning triangle system. This drawing is to be read in conjunction with all other hazards/risks which have been identified and recorded within the construction phase H&S plan. |                           |                  |                                      | 3022.01              |           | В                                                   |