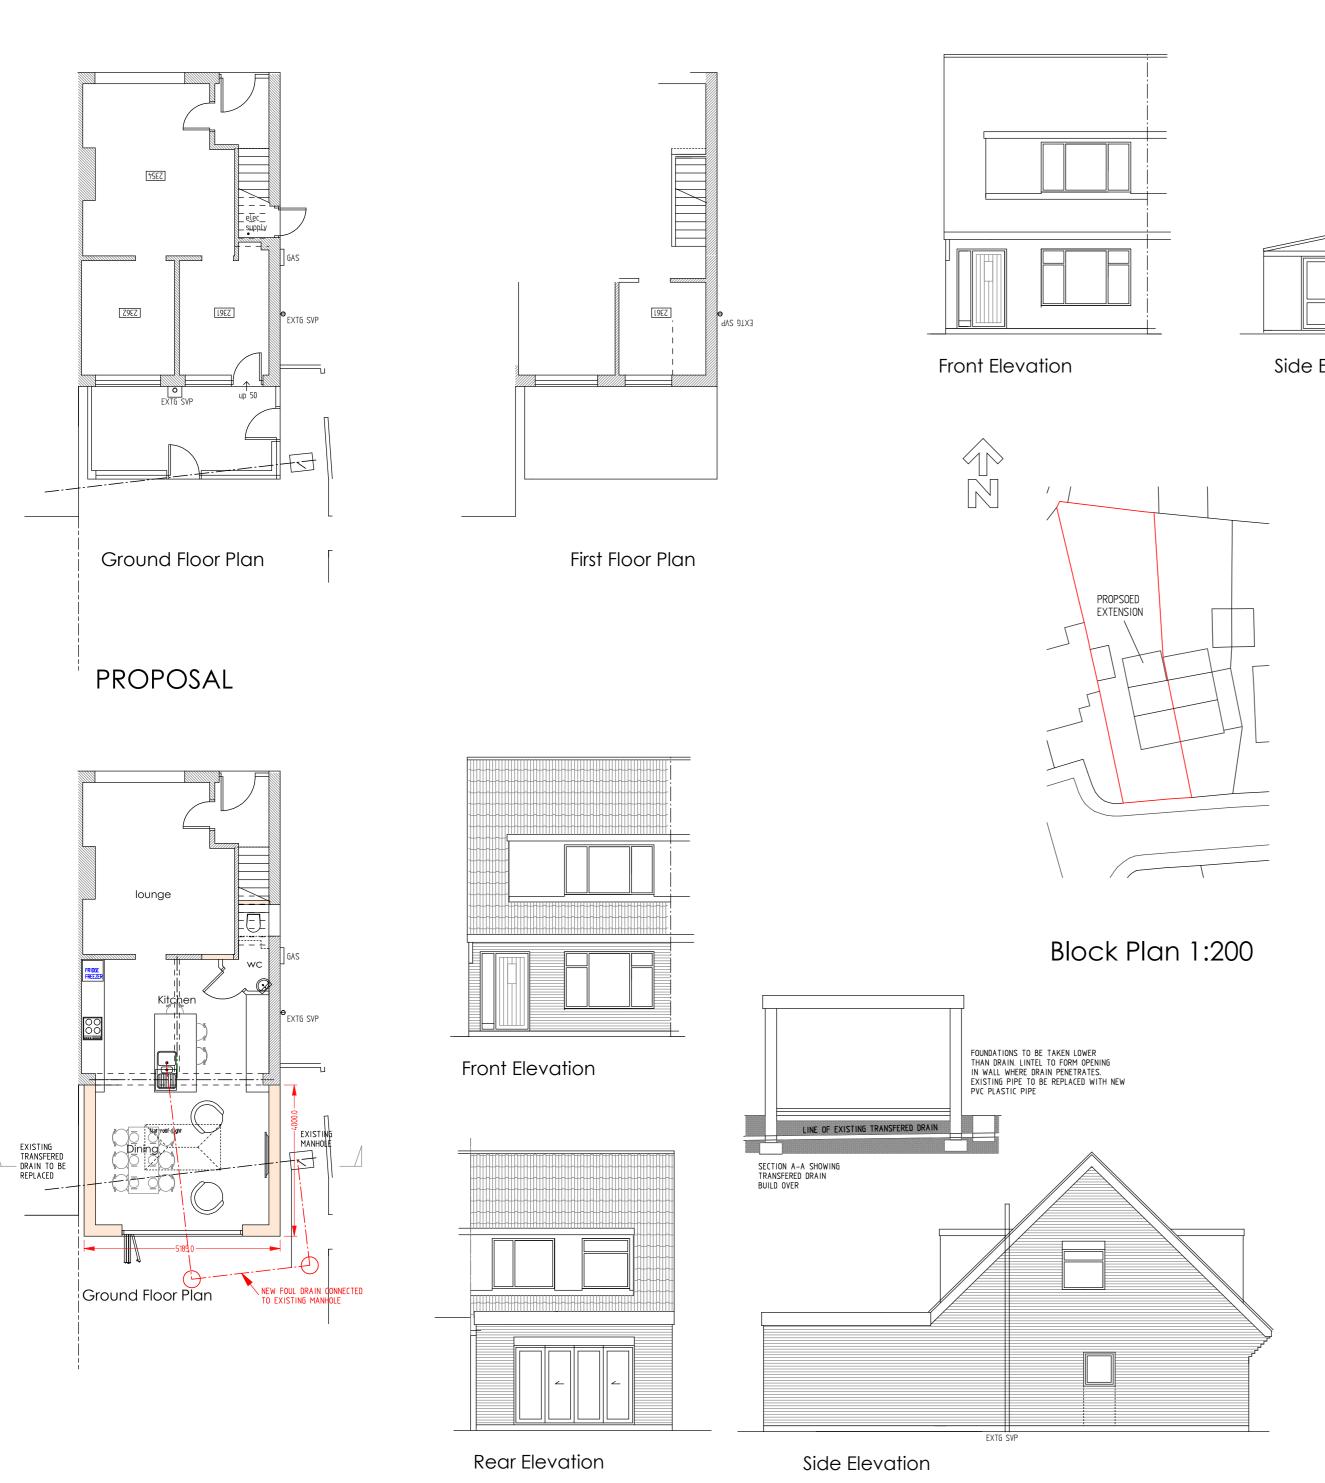

## EXISTING

Rear Elevation

Ordnance Survey (c) Crown Copyright 2024. All rights reserved. Licence number 100022432

| Client:                                                                                                                                                                                                                                                                                                                                  |                           |                  | Rev:                                 | Details:             | By / Chk: | Date:                                               |
|------------------------------------------------------------------------------------------------------------------------------------------------------------------------------------------------------------------------------------------------------------------------------------------------------------------------------------------|---------------------------|------------------|--------------------------------------|----------------------|-----------|-----------------------------------------------------|
| Ms Karen Milne                                                                                                                                                                                                                                                                                                                           |                           |                  | J                                    | Mason As             | socia     | ates                                                |
|                                                                                                                                                                                                                                                                                                                                          | xtension<br>s Avenue Whit | tington WS14 9NL | Tel: 01543<br>J Mason A<br>St. Thoma |                      |           | J Mason Associates<br>in England & Wales<br>5093992 |
| Stage:                                                                                                                                                                                                                                                                                                                                   | Status:                   |                  | Job Nur                              | nber:                |           |                                                     |
| Planning PRELIMINARY                                                                                                                                                                                                                                                                                                                     |                           |                  | 3022                                 |                      |           |                                                     |
| Sheet Size:                                                                                                                                                                                                                                                                                                                              | Scale:                    | Date:            | Drawing                              | Title:               |           |                                                     |
| A2                                                                                                                                                                                                                                                                                                                                       | A2 1:100 21-02-24         |                  | Survey & Sketch Proposal             |                      |           |                                                     |
| H&S HAZARDS:                                                                                                                                                                                                                                                                                                                             |                           |                  | Drawing                              | Drawing Number: Revi |           | Revision:                                           |
| Significant hazards relative to the architectural design shown on this drawing have been assessed and highlighted with reasonable skill and care using a warning triangle system. This drawing is to be read in conjunction with all other hazards/risks which have been identified and recorded within the construction phase H&S plan. |                           |                  |                                      | 3022.01              |           | В                                                   |