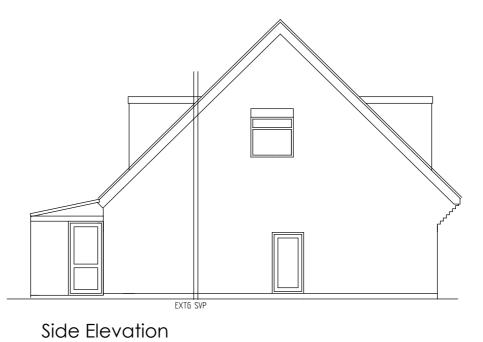

## EXISTING

Rear Elevation

Ordnance Survey (c) Crown Copyright 2024. All rights reserved. Licence number 100022432

| Client:                                                                                                                                                                                                                                                                                                                                  |                           |                  | Rev:                                 | Details:             | By / Chk: | Date:                                               |
|------------------------------------------------------------------------------------------------------------------------------------------------------------------------------------------------------------------------------------------------------------------------------------------------------------------------------------------|---------------------------|------------------|--------------------------------------|----------------------|-----------|-----------------------------------------------------|
| Ms Karen Milne                                                                                                                                                                                                                                                                                                                           |                           |                  | J                                    | Mason As             | socia     | ates                                                |
|                                                                                                                                                                                                                                                                                                                                          | xtension<br>s Avenue Whit | tington WS14 9NL | Tel: 01543<br>J Mason A<br>St. Thoma |                      |           | J Mason Associates<br>in England & Wales<br>5093992 |
| Stage:                                                                                                                                                                                                                                                                                                                                   | Status:                   |                  | Job Nur                              | nber:                |           |                                                     |
| Planning PRELIMINARY                                                                                                                                                                                                                                                                                                                     |                           |                  | 3022                                 |                      |           |                                                     |
| Sheet Size:                                                                                                                                                                                                                                                                                                                              | Scale:                    | Date:            | Drawing                              | Title:               |           |                                                     |
| A2                                                                                                                                                                                                                                                                                                                                       | A2 1:100 21-02-24         |                  | Survey & Sketch Proposal             |                      |           |                                                     |
| H&S HAZARDS:                                                                                                                                                                                                                                                                                                                             |                           |                  | Drawing                              | Drawing Number: Revi |           | Revision:                                           |
| Significant hazards relative to the architectural design shown on this drawing have been assessed and highlighted with reasonable skill and care using a warning triangle system. This drawing is to be read in conjunction with all other hazards/risks which have been identified and recorded within the construction phase H&S plan. |                           |                  |                                      | 3022.01              |           | В                                                   |