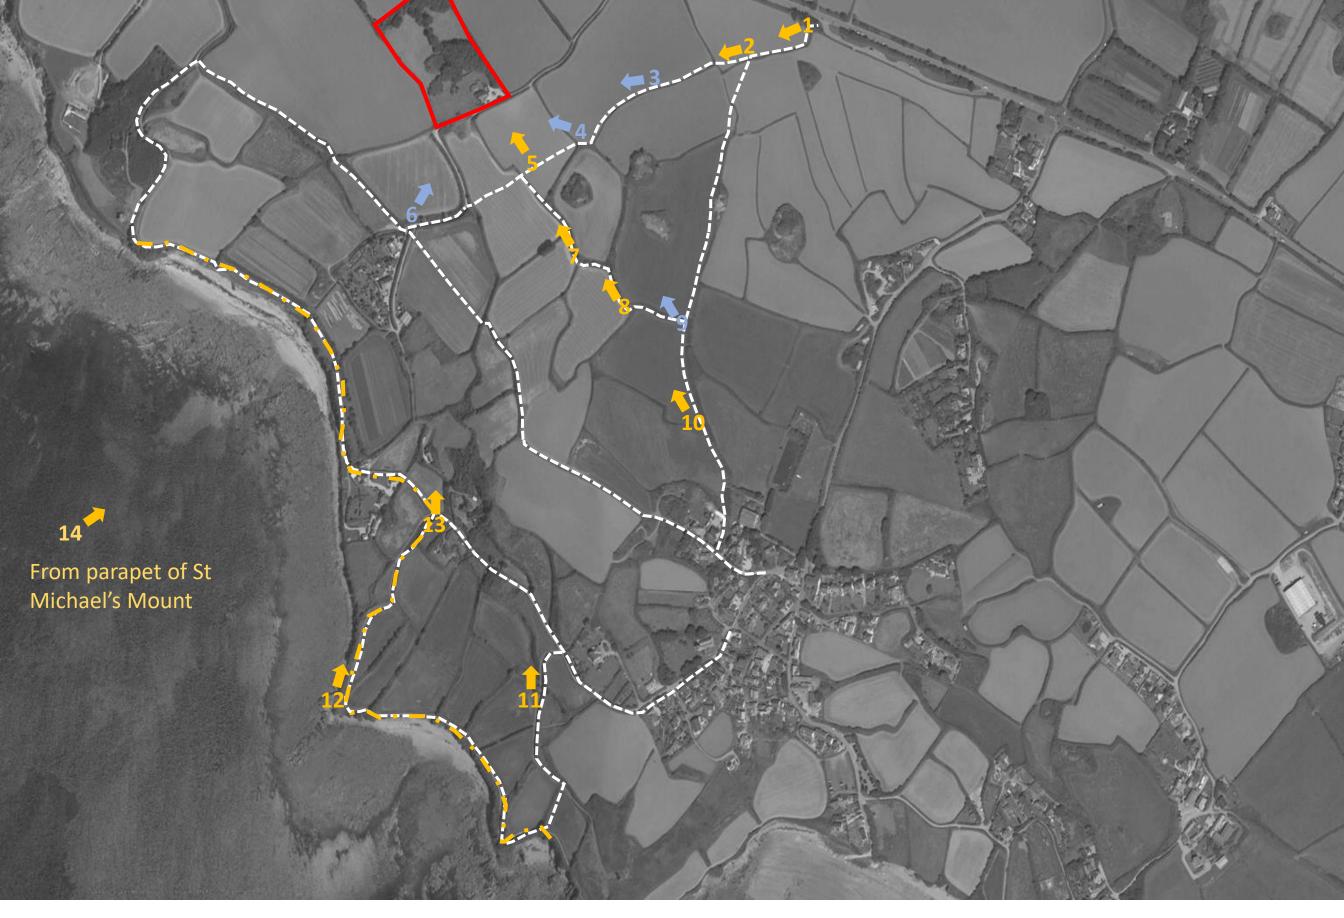

Viewpoint 3 (Before and After Views)

Viewpoint 3 (Before and After Views)

Viewpoint 4 (Before and After Views)

Viewpoint 4 (Before and After Views)

Proposed

Viewpoint 6 (Before and After Views)

Viewpoint 6 (Before and After Views)

Viewpoint 9 (Before and After Views)

Viewpoint 9 (Before and After Views)