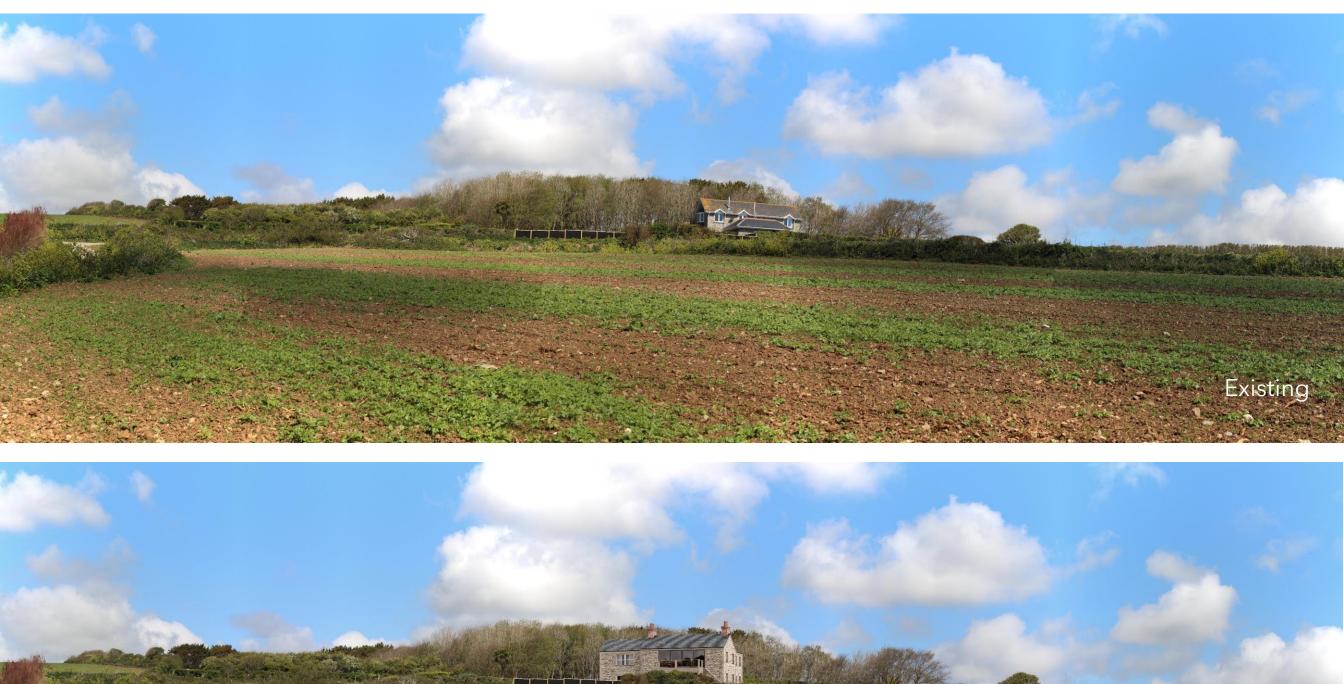

Proposed demolition of the existing dwelling and replacement with a new dwelling, Wheal Down House, Perranuthnoe, Cornwall

## Landscape and Visual Appraisal: Before and After Views

(extracts from LVA November 2023)

## **Richard Sneesby Landscape Architects**

Landscape architecture, garden design, landscape planning, Environmental assessment, garden writing, design education, consultancy <u>Retallack Farm, Constantine, Falmouth, Cornwall, TR11 5PW</u> Telephone: 07720 590533 rsneesby@hotmail.com www.richardsneesby.com

















Viewpoint 3 (Before and After Views)







Viewpoint 3 (Before and After Views)







Viewpoint 4 (Before and After Views)





Viewpoint 4 (Before and After Views)



Proposed



Viewpoint 6 (Before and After Views)







Viewpoint 6 (Before and After Views)





Viewpoint 9 (Before and After Views)







Viewpoint 9 (Before and After Views)