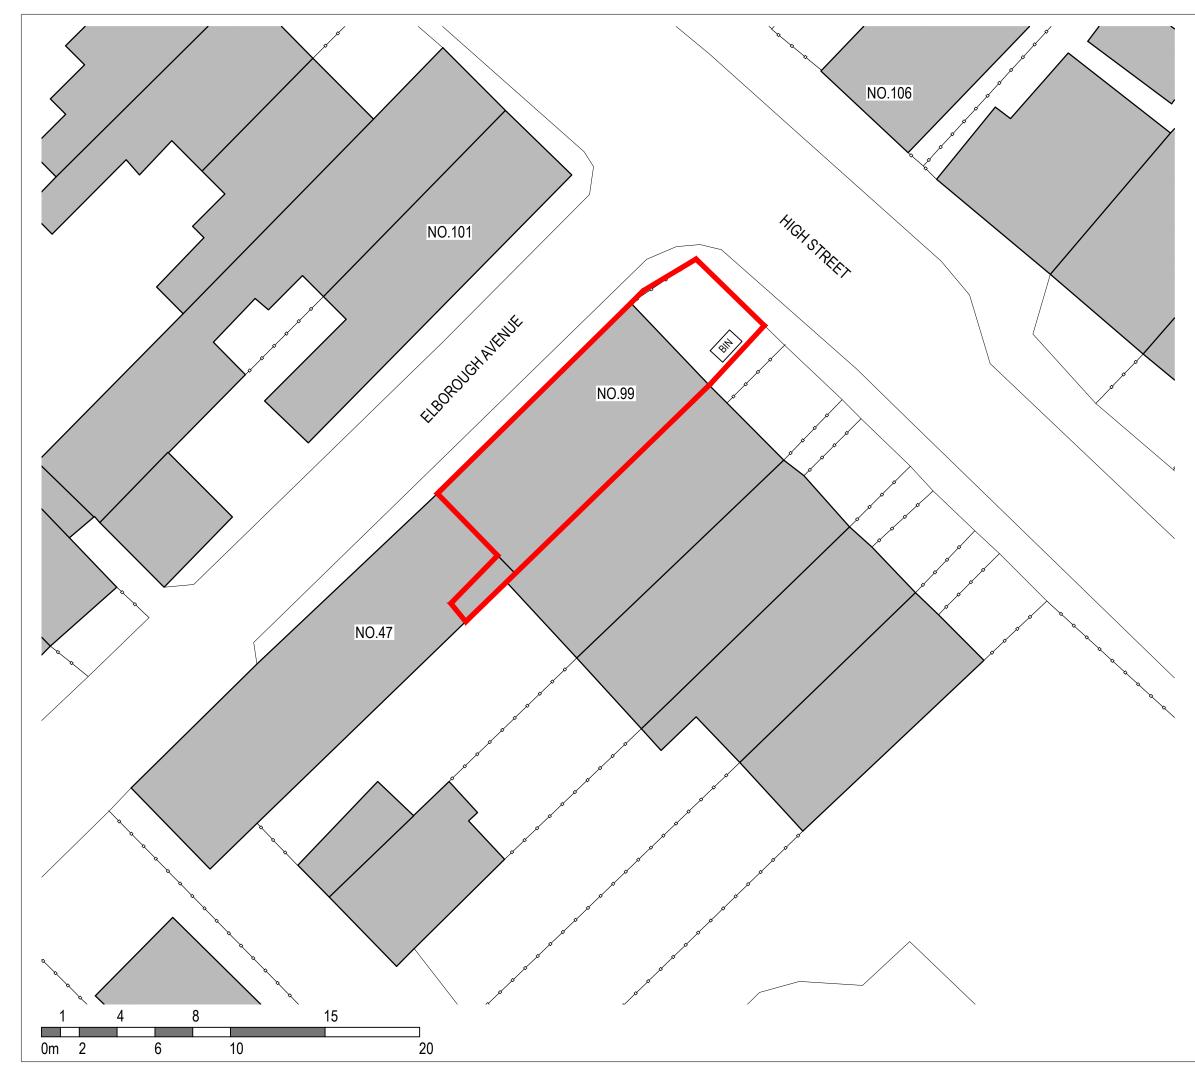

## RECYCLING PLAN / ELEV SCALE 1:100

| REVISION | NOTE | DATE |
|----------|------|------|

| PROJECT                                                                                                                                                                                                                               | 99 HIGH STREET<br>YATTON<br>BS49 4DW        |                |              |  |
|---------------------------------------------------------------------------------------------------------------------------------------------------------------------------------------------------------------------------------------|---------------------------------------------|----------------|--------------|--|
| PROJECT NUMBER                                                                                                                                                                                                                        | 104_22                                      | DRAWING NUMBER | PR01         |  |
| DRAWING TITLE                                                                                                                                                                                                                         | PLANNING APPLICATION<br>PROPOSED BLOCK PLAN |                |              |  |
| DATE                                                                                                                                                                                                                                  | 11/03/2024                                  | STATUS         | FOR APPROVAL |  |
| SCALE                                                                                                                                                                                                                                 | 1:200 & 100@A3                              | REVISION       | (/)          |  |
| LUKINS TECHNICAL & DESIGN LTD<br>KUKINS TECHNICAL & DESIGN LTD<br>Website: www.ltandd.co.uk<br>Enai: tec.lukins@ltandd.co.uk<br>Mobie: 07833196059<br>Architectural Design, Construction Consultancy, Surveying, & Technical Drawings |                                             |                |              |  |
| RESPONSIBILITY IS NOT ACCEPTED FOR ERRORS MADE BY OTHERS IN<br>SCALING FROM THIS DRAWING. ALL CONSTRUCTION INFORMATION<br>SHOULD BE TAKEN FROM FIGURED DIMENSIONS ONLY.                                                               |                                             |                |              |  |