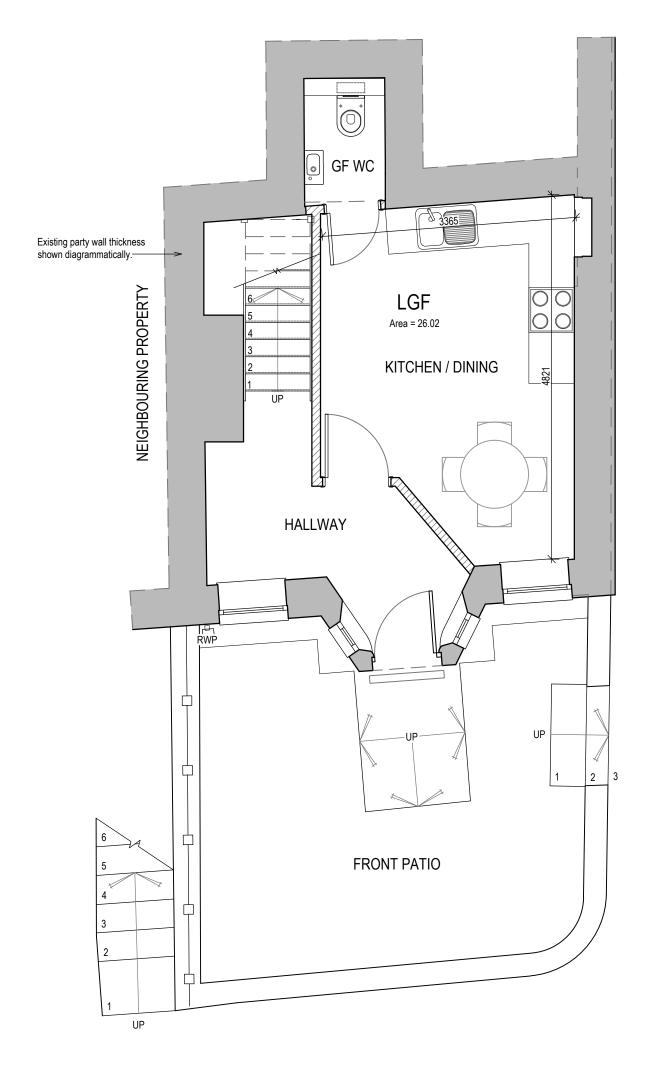

PROPOSED LOWER GROUND FLOOR PLAN

| A        | ROOM DIMS & FLOOR AREAS ADDED. | 15/03/2024 |
|----------|--------------------------------|------------|
| REVISION | NOTE                           | DATE       |

| PROJECT        | 99 HIGH STREET<br>YATTON<br>BS49 4DW       |                                                       |               |
|----------------|--------------------------------------------|-------------------------------------------------------|---------------|
| PROJECT NUMBER | 104_22                                     | DRAWING NUMB                                          | ER PR02       |
| DRAWING TITLE  | PLANNING APPLICATION OF THE PROPOSED LOWER | ATION<br>R GROUND FLOOR PL                            | AN            |
| DATE           | 11/03/2024                                 | STATUS                                                | FOR APPROVAL  |
| SCALE          | 1:50@A3                                    | REVISION                                              | A             |
|                | 100020000                                  |                                                       |               |
| LUKINS         | TECHNIC                                    | A L & DES                                             | S I G N L T D |
| LUKINS         | Website: ww<br>Email: lee.lukii            | A L & D E S w. tlandd.co.uk ss@ltandd.co.uk 833196059 | S I G N L T D |