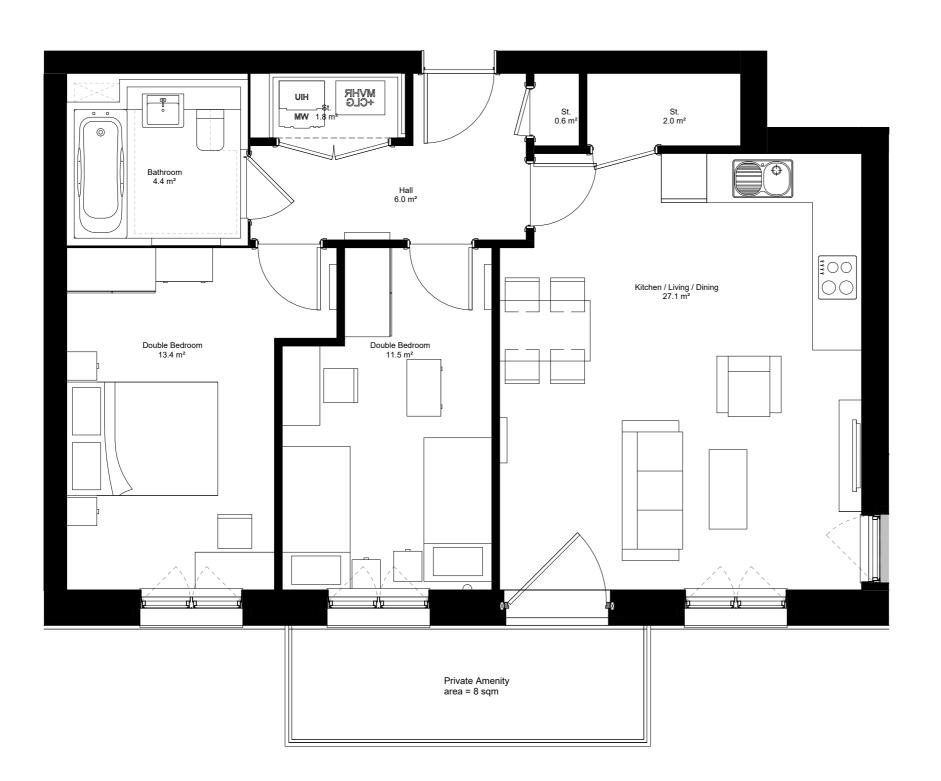

All intellectual property rights reserved.

| Dwelling Type | 24014       |
|---------------|-------------|
| Total Area:   | 70.2 sqm    |
| Tenure:       | TARGET RENT |
| Storage:      | 2.6 sqm     |

## BA10030 RAR D&K Blocks

Proposed Dwelling Type 24014

Z429- PRP01- STW- ZZ- DR- A-880-174

FOR PLANNING

Checked CF

Date 2024-03 Scale @ A3 1:50

REV P00

prp-co.uk London 020 7653 1200