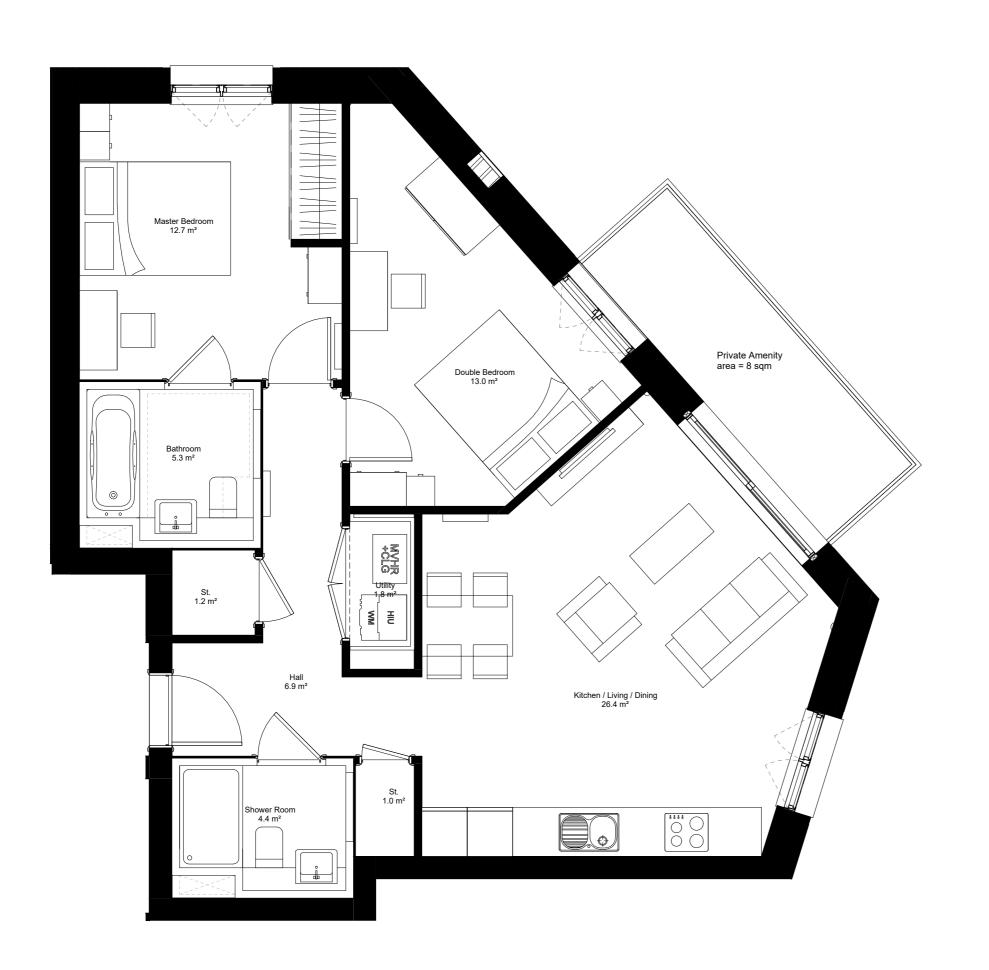

All intellectual property rights reserved.

| Dwelling Type | 24012    |  |
|---------------|----------|--|
| Total Area:   | 75.0 sqm |  |
| Tenure:       | PRIVATE  |  |
| Storage:      | 2.2 sqm  |  |

## BA10030 RAR D&K Blocks

Proposed Dwelling Type 24012

Z429- PRP01- STW- ZZ- DR- A-880-171

FOR PLANNING

Drawn CC Checked CF

REV P00 Date 2024-03 Scale @ A3 1:50

prp-co.uk London 020 7653 1200