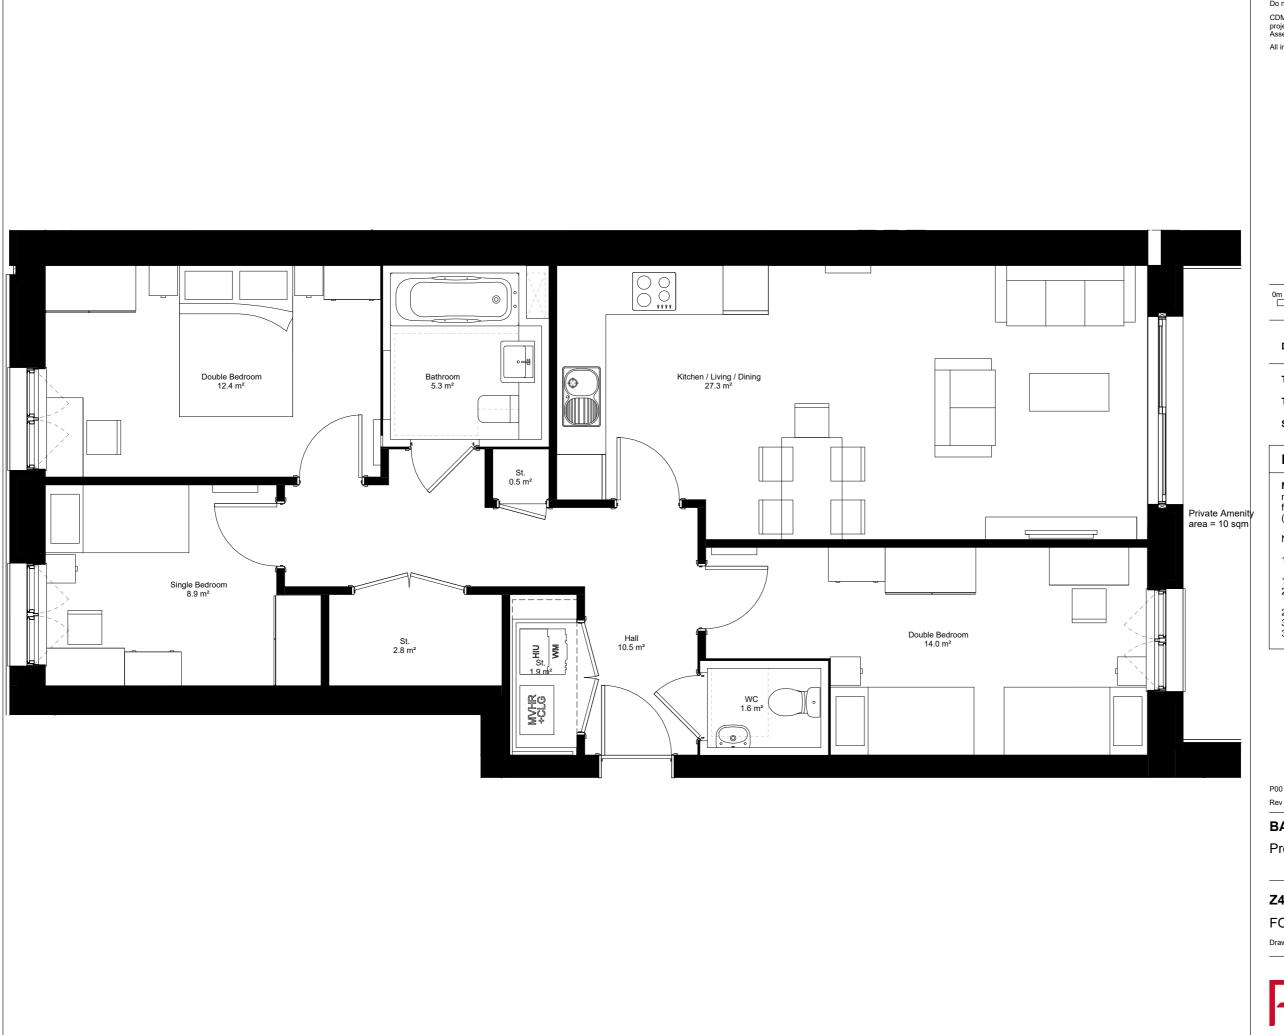

All intellectual property rights reserved.

| Dwelling Type | 35003       |  |
|---------------|-------------|--|
| Total Area:   | 88.8 sqm    |  |
| Tenure:       | TARGET RENT |  |
| Storage:      | 3.3 sqm     |  |

| Min. AR<br>required<br>for ALL (<br>(1 store) | dwellings                        | Min. GENERAL STORAGE<br>required<br>for ALL dwellings |         |
|-----------------------------------------------|----------------------------------|-------------------------------------------------------|---------|
| NDSS /                                        | ВН                               | NDSS                                                  | / BH    |
| 1B1P                                          | 39 sqm - bath<br>37 sqm - shower | 1B1P 1.0 sqm                                          |         |
| 1B2P                                          | 50 sqm                           | 1B2P                                                  | 1.5 sqm |
| 2B3P                                          | 61 sqm<br>66 sqm + shower        | 2B3P                                                  | 2.0 sqm |
| 2B4P                                          | 70 sqm                           | 2B4P                                                  | 2.0 sqm |
| 3B4P                                          | 74 sqm                           | 3B4P                                                  | 2.5 sqm |
| 3B5P                                          | 86 sqm                           | 3B5P                                                  | 2.5 sqm |

## BA10030 RAR D&K Blocks

Proposed Dwelling Type 35003

Z429- PRP01- STW- ZZ- DR- A-880-202

FOR PLANNING

Checked CF

Date 2024-03 Scale @ A3 1:50

REV P00

prp-co.uk London 020 7653 1200