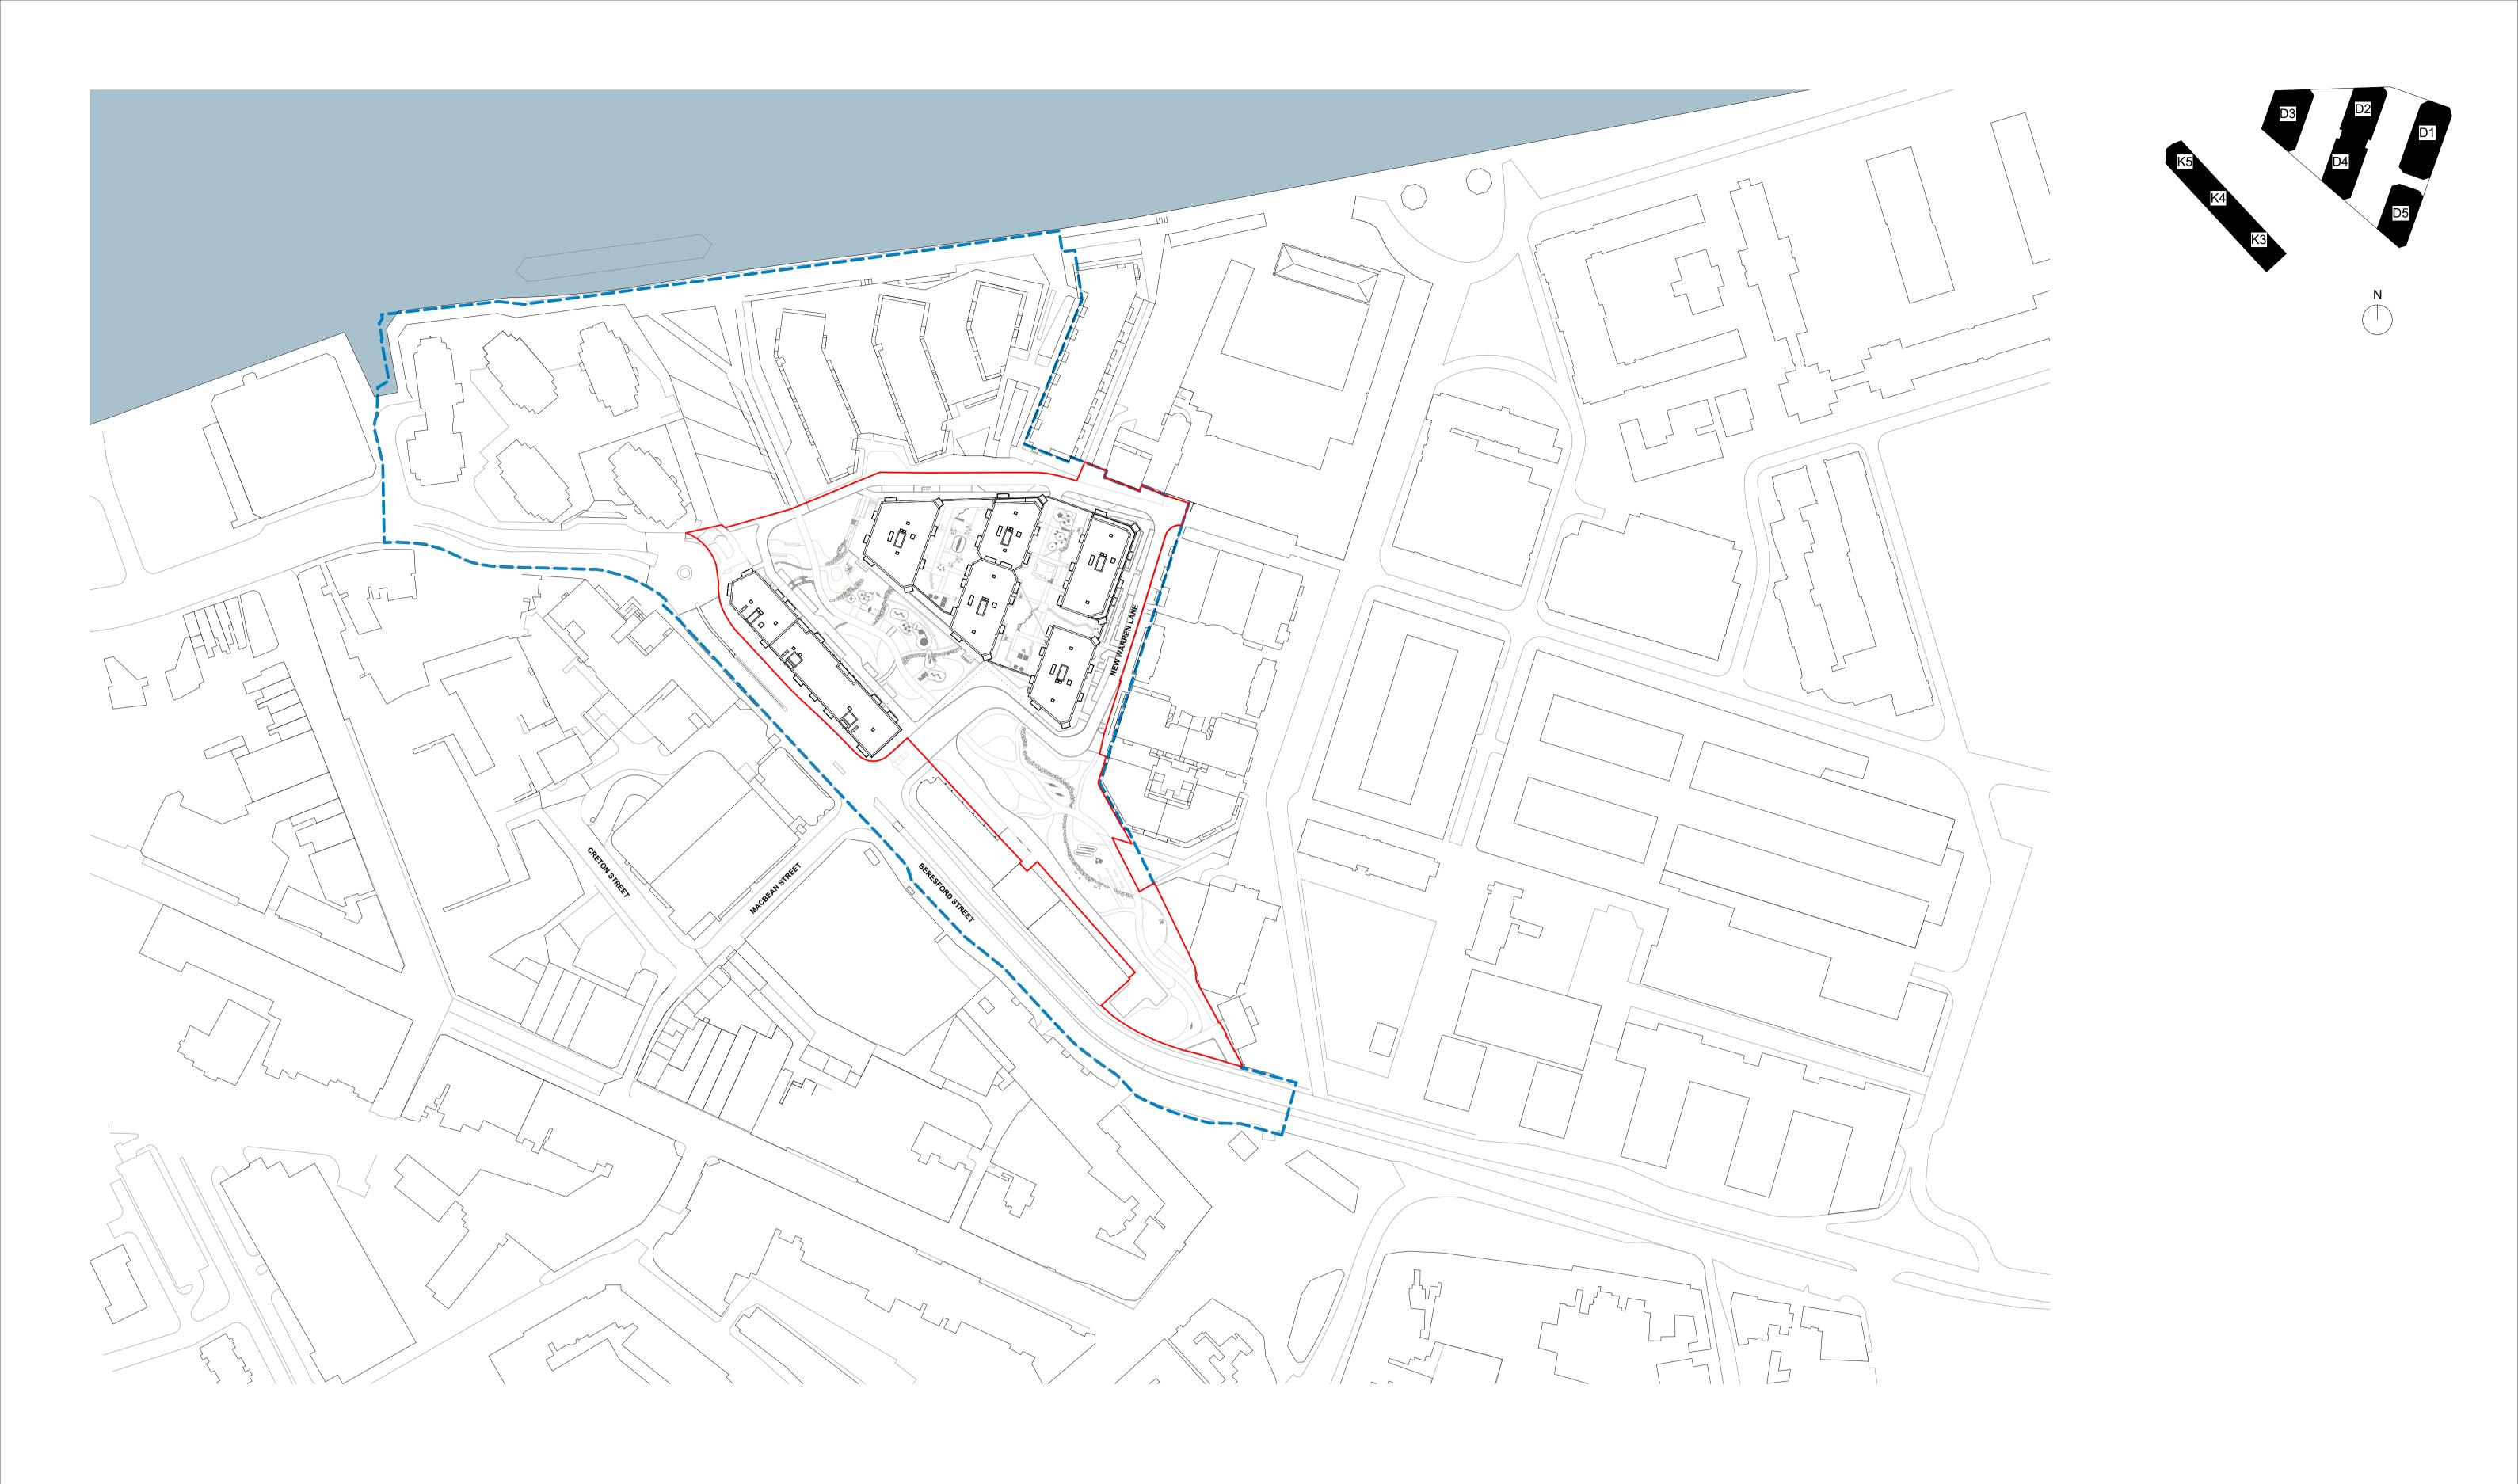

Site Boundary

\_\_\_\_\_

Waterfront Masterplan Boundary

40m

60m

80n

Site levels, topography and setting out based on surveys, information and reports listed: Ordenance survey dated 2022 Licence no. 100022432 Plowman Craven survey No. 47440-PCL-TO-XX-DR-Y-00002 REV P02 dated July 2022 Lines shown within plots are indicative only. Lift motor rooms, plant, plan acoustics surrounds and flue extracts will not exceed three meters in height above indicated AOD. Top parapet levels will not exceed 2m above indicated AOD with a construction tolerance of +/- one meter Dwn Ckd | Drawn AV GG CF Checked CF Date

2023-09-29

BA10030 RAR D&K Blocks

Proposed Site Location Plan

Z429- PRP01- STW- ZZ- DR- A-880-001 REV P00 FOR PLANNING