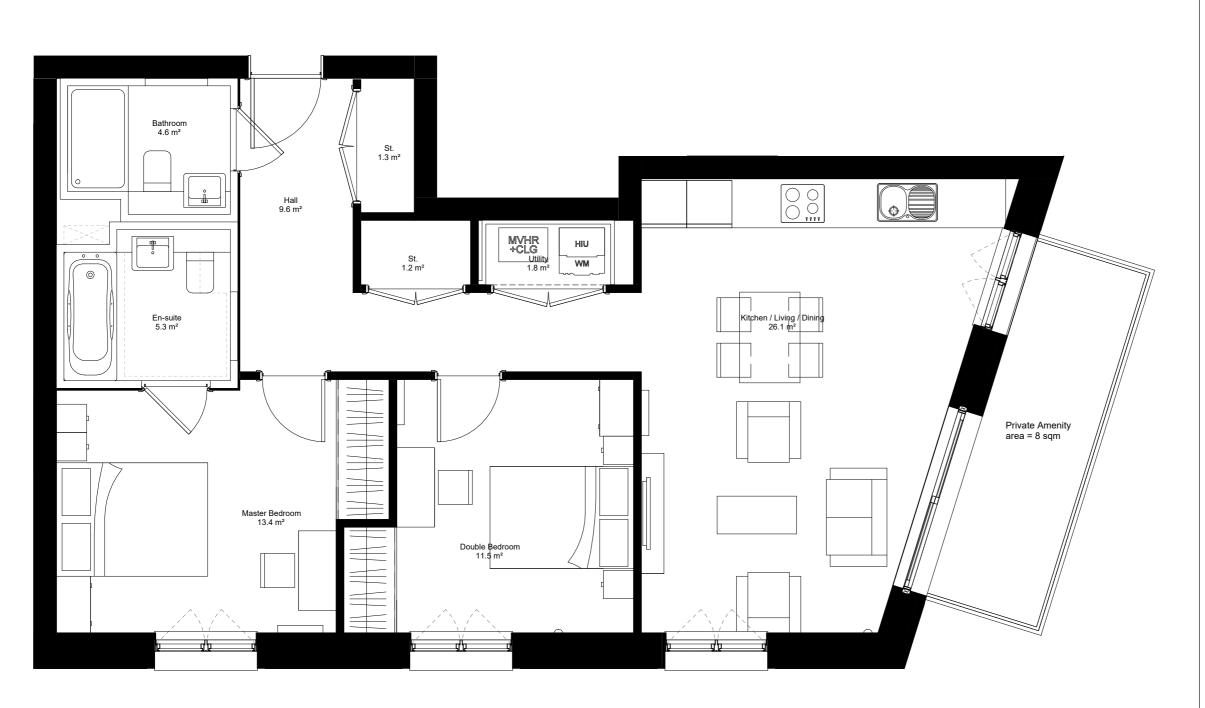

All intellectual property rights reserved.

| Duralling Type | 24011    |
|----------------|----------|
| Dwelling Type  | 24011    |
| Total Area:    | 75.5 sqm |
| Tenure:        | PRIVATE  |
| Storage:       | 2.5 sam  |

| Min. AREA<br>required<br>for ALL dwellings<br>(1 storey only)<br>NDSS / BH |                                  | Min. GENERAL STORAGE<br>required<br>for ALL dwellings |         |
|----------------------------------------------------------------------------|----------------------------------|-------------------------------------------------------|---------|
|                                                                            |                                  | NDSS                                                  | / BH    |
| 1B1P                                                                       | 39 sqm - bath<br>37 sqm - shower | 1B1P 1.0 sqm                                          |         |
| 1B2P                                                                       | 50 sqm                           | 1B2P                                                  | 1.5 sqm |
| 2B3P                                                                       | 61 sqm<br>66 sqm + shower        | 2B3P                                                  | 2.0 sqm |
| 2B4P                                                                       | 70 sqm                           | 2B4P                                                  | 2.0 sqm |
| 3B4P                                                                       | 74 sqm                           | 3B4P                                                  | 2.5 sqm |
| 3B5P                                                                       | 86 sqm                           | 3B5P                                                  | 2.5 sqm |

## BA10030 RAR D&K Blocks

Proposed Dwelling Type 24011

Z429- PRP01- STW- ZZ- DR- A-880-170

FOR PLANNING

Drawn CC Checked CF

Date 2024-03 Scale @ A3 1:50

REV P00

prp-co.uk London 020 7653 1200