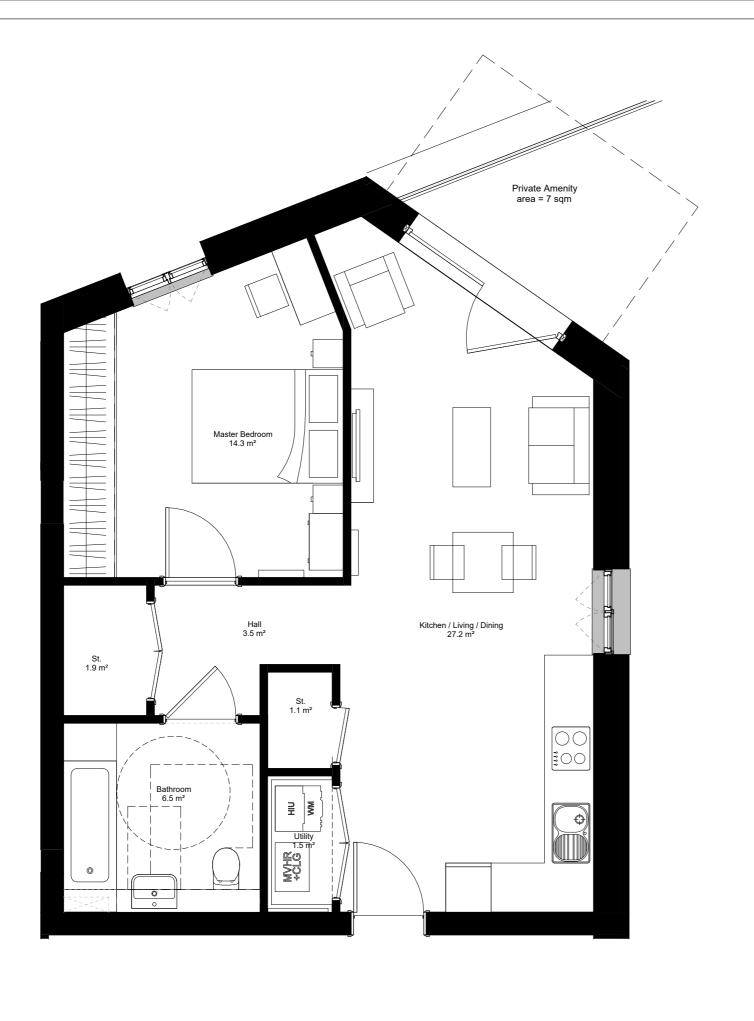

All intellectual property rights reserved.

| Dwelling Type | 12007 - Adaptable dwelling |  |
|---------------|----------------------------|--|
| Total Area:   | 58.2 sqm                   |  |
| Tenure:       | PRIVATE                    |  |
| Storage:      | 3.0 sqm                    |  |

| Min. AR<br>required<br>for ALL (<br>(1 store) | dwellings                        | required | Min. GENERAL STORAGE<br>required<br>for ALL dwellings |  |
|-----------------------------------------------|----------------------------------|----------|-------------------------------------------------------|--|
| NDSS /                                        | ВН                               | NDSS     | / BH                                                  |  |
| 1B1P                                          | 39 sqm - bath<br>37 sqm - shower | 1B1P 1.  | 0 sqm                                                 |  |
| 1B2P                                          | 50 sqm                           | 1B2P     | 1.5 sqm                                               |  |
| 2B3P                                          | 61 sqm<br>66 sqm + shower        | 2B3P     | 2.0 sqm                                               |  |
| 2B4P                                          | 70 sqm                           | 2B4P     | 2.0 sqm                                               |  |
| 3B4P                                          | 74 sqm                           | 3B4P     | 2.5 sqm                                               |  |
| 3B5P                                          | 86 sqm                           | 3B5P     | 2.5 sqm                                               |  |

## BA10030 RAR D&K Blocks

Proposed Dwelling Type 12007 WCA

Z429- PRP01- STW- ZZ- DR- A-880-116

FOR PLANNING

Drawn CC Checked CF Date 2024-03 Scale @ A3 1:50

REV P00

prp-co.uk London 020 7653 1200