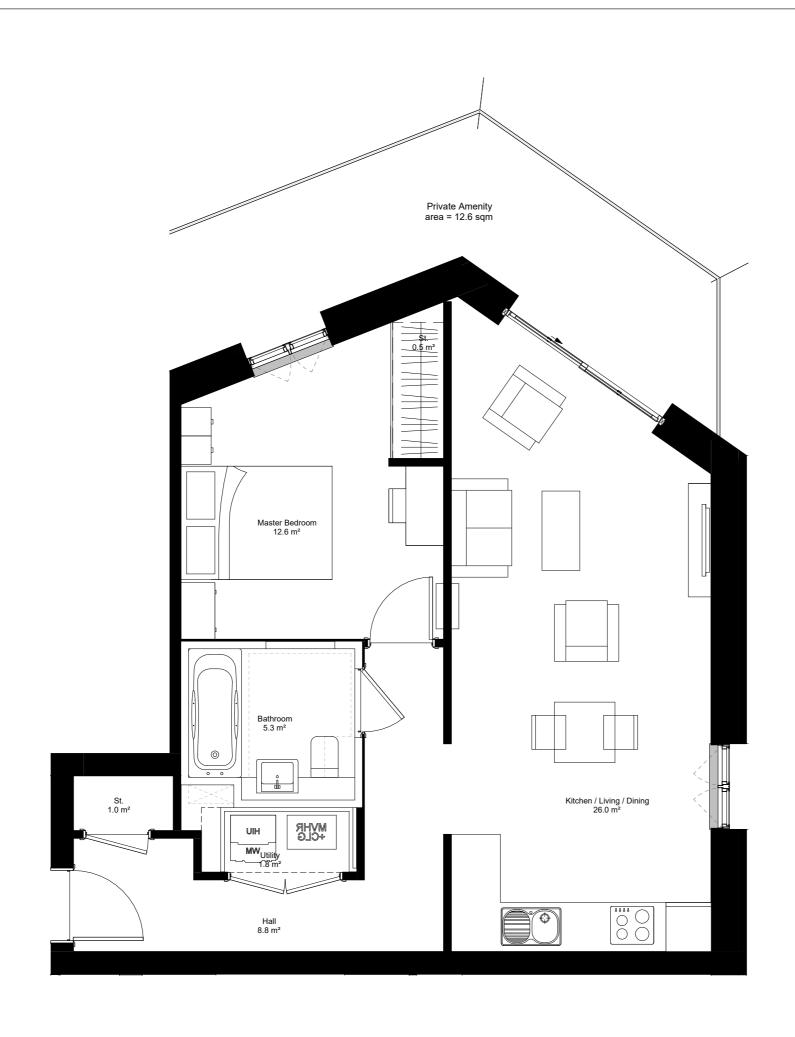

All intellectual property rights reserved.

| Dwelling Type | 12008    |  |  |  |
|---------------|----------|--|--|--|
| Total Area:   | 57.5 sqm |  |  |  |
| Tenure:       | PRIVATE  |  |  |  |
| Storage:      | 1.5 sqm  |  |  |  |
|               |          |  |  |  |

| Min. AREA required for ALL dwellings (1 storey only) NDSS / BH |                                  | Min. GENERAL STORAGE<br>required<br>for ALL dwellings |         |  |
|----------------------------------------------------------------|----------------------------------|-------------------------------------------------------|---------|--|
|                                                                |                                  | NDSS                                                  | /BH     |  |
| 1B1P                                                           | 39 sqm - bath<br>37 sqm - shower | 1B1P 1.0 sqm                                          |         |  |
| 1B2P                                                           | 50 sqm                           | 1B2P                                                  | 1.5 sqm |  |
| 2B3P                                                           | 61 sqm<br>66 sqm + shower        | 2B3P                                                  | 2.0 sqm |  |
| 2B4P                                                           | 70 sqm                           | 2B4P                                                  | 2.0 sqm |  |
| 3B4P                                                           | 74 sqm                           | 3B4P                                                  | 2.5 sqm |  |
| 3B5P                                                           | 86 sqm                           | 3B5P                                                  | 2.5 sqm |  |