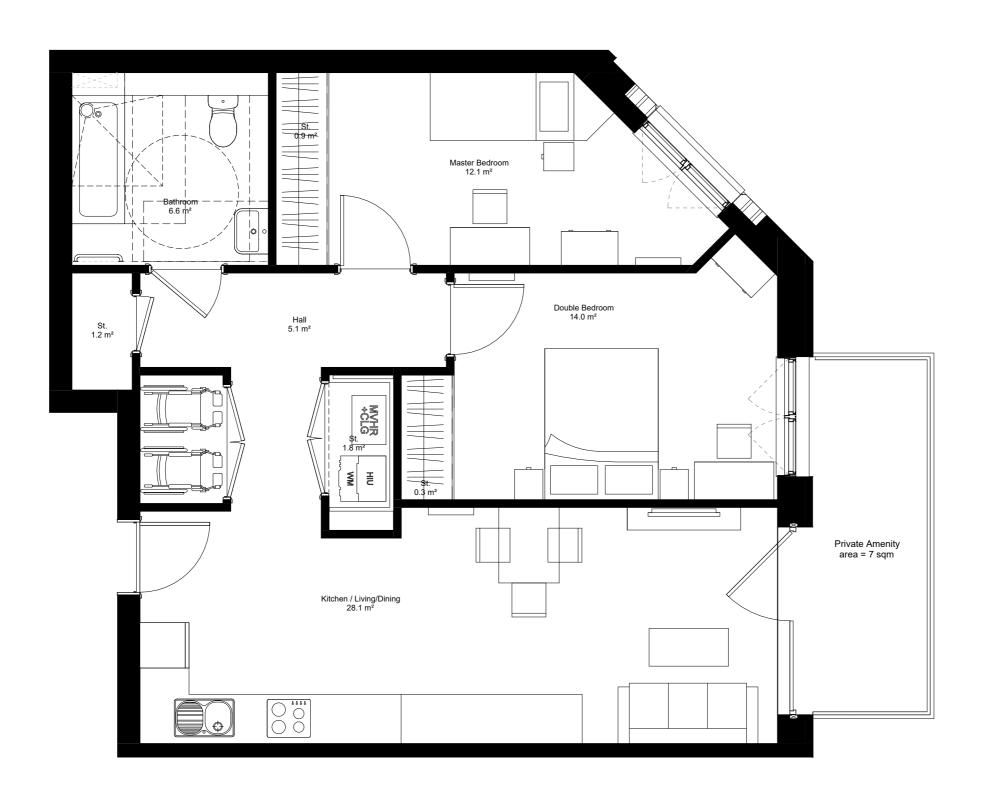

All intellectual property rights reserved.

| 23006   |
|---------|
| 75 sqm  |
| PRIVATE |
| 2.4 sqm |
|         |

| NDSS Requirements                              |                                  |                                  |               |
|------------------------------------------------|----------------------------------|----------------------------------|---------------|
| Min. AR<br>required<br>for ALL of<br>(1 store) | dwellings                        | Min. GE<br>required<br>for ALL o | NERAL STORAGE |
| NDSS /                                         | ВН                               | NDSS                             | / BH          |
| 1B1P                                           | 39 sqm - bath<br>37 sqm - shower | 1B1P 1.0 sqm                     |               |
| 1B2P                                           | 50 sqm                           | 1B2P                             | 1.5 sqm       |
| 2B3P                                           | 61 sqm                           | 2B3P                             | 2.0 sqm       |
|                                                | 66 sqm + shower                  |                                  |               |
| 2B4P                                           | 70 sqm                           | 2B4P                             | 2.0 sqm       |
| 3B4P                                           | 74 sqm                           | 3B4P                             | 2.5 sqm       |
| 3B5P                                           | 86 sqm                           | 3B5P                             | 2.5 sqm       |