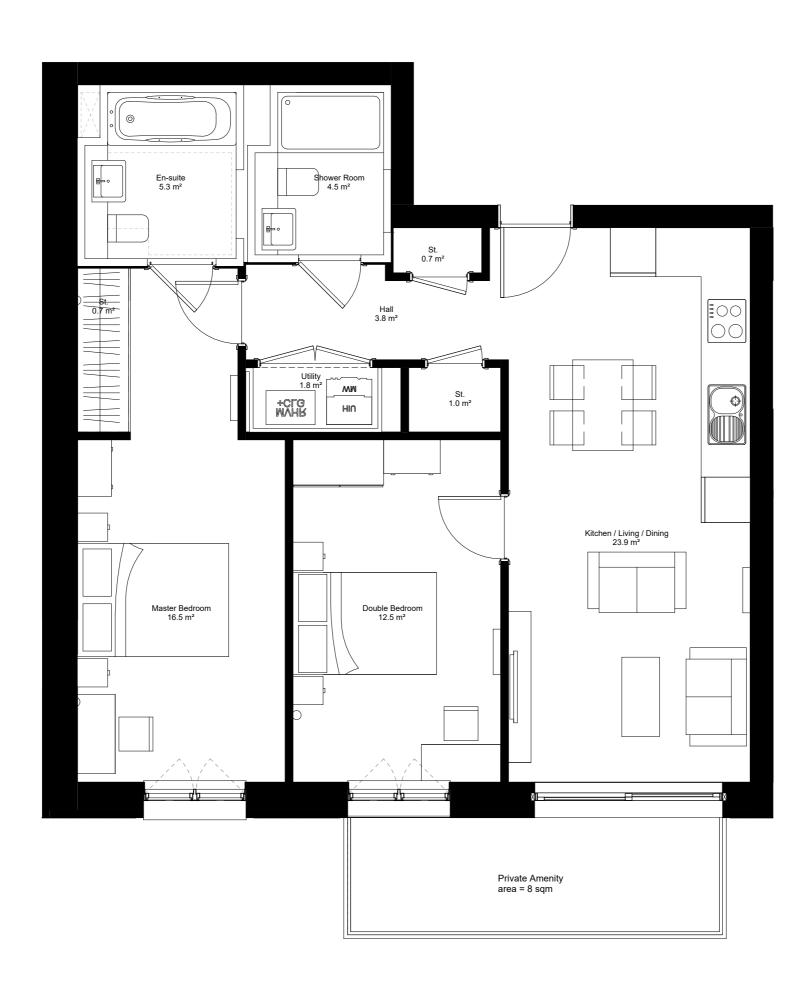

All intellectual property rights reserved.

| Dwelling Type | 24010    |
|---------------|----------|
| Total Area:   | 73.1 sqm |
| Tenure:       | PRIVATE  |
| Storage:      | 2.4 sqm  |

| Min. AR<br>required<br>for ALL<br>(1 store) | dwellings                        | Min. GE<br>required<br>for ALL o | NERAL STORAGE |
|---------------------------------------------|----------------------------------|----------------------------------|---------------|
| NDSS /                                      | ВН                               | NDSS                             | / BH          |
| 1B1P                                        | 39 sqm - bath<br>37 sqm - shower | 1B1P 1.                          | 0 sqm         |
| 1B2P                                        | 50 sqm                           | 1B2P                             | 1.5 sqm       |
| 2B3P                                        | 61 sqm<br>66 sqm + shower        | 2B3P                             | 2.0 sqm       |
| 2B4P                                        | 70 sqm                           | 2B4P                             | 2.0 sqm       |
| 3B4P                                        | 74 sqm                           | 3B4P                             | 2.5 sqm       |
| 3B5P                                        | 86 sqm                           | 3B5P                             | 2.5 sqm       |

## BA10030 RAR D&K Blocks

Proposed Dwelling Type 24010

Z429- PRP01- STW- ZZ- DR- A-880-169

FOR PLANNING

Drawn CC Checked CF

REV P00 Date 2024-03 Scale @ A3 1:50

prp-co.uk London 020 7653 1200