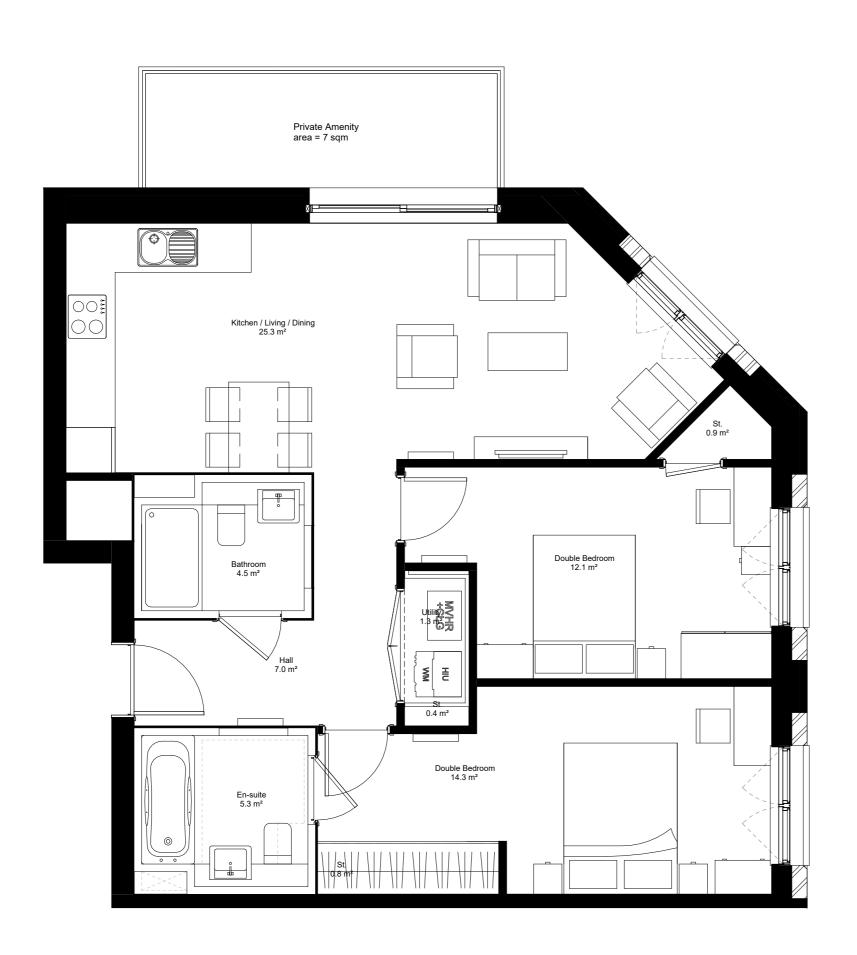

All intellectual property rights reserved.

| Dwelling Type | 24003    |  |  |
|---------------|----------|--|--|
| Total Area:   | 74.1 sqm |  |  |
| Tenure:       | PRIVATE  |  |  |
| Storage:      | 2.1 sqm  |  |  |

| Min. AREA<br>required<br>for ALL dwellings<br>(1 storey only) |                                  | Min. GENERAL STORAGE required for ALL dwellings |         |
|---------------------------------------------------------------|----------------------------------|-------------------------------------------------|---------|
| NDSS /                                                        | ВН                               | NDSS                                            | / BH    |
| 1B1P                                                          | 39 sqm - bath<br>37 sqm - shower | 1B1P 1.0 sqm                                    |         |
| 1B2P                                                          | 50 sqm                           | 1B2P                                            | 1.5 sqm |
| 2B3P                                                          | 61 sqm<br>66 sqm + shower        | 2B3P                                            | 2.0 sqm |
| 2B4P                                                          | 70 sqm                           | 2B4P                                            | 2.0 sqm |
| 3B4P                                                          | 74 sqm                           | 3B4P                                            | 2.5 sqm |
| 3B5P                                                          | 86 sqm                           | 3B5P                                            | 2.5 sqm |

## BA10030 RAR D&K Blocks

Proposed Dwelling Type 24008

Z429- PRP01- STW- ZZ- DR- A-880-167

FOR PLANNING

Drawn CC Checked CF

REV P00 Date 2024-03 Scale @ A3 1:50

prp-co.uk London 020 7653 1200