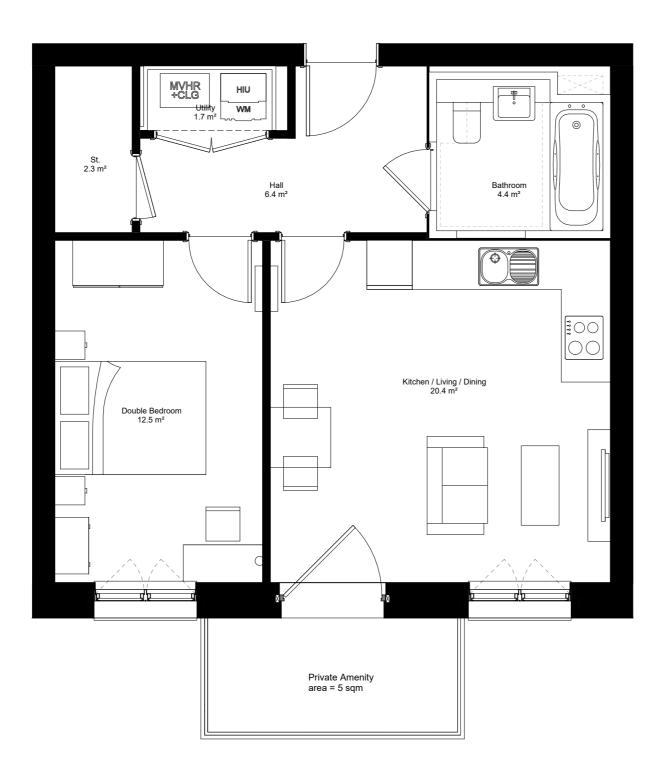

All intellectual property rights reserved.

| Dwelling Type | 12006       |  |
|---------------|-------------|--|
| Total Area:   | 50.2 sqm    |  |
| Tenure:       | TARGET RENT |  |
| Storage:      | 2.3 sqm     |  |

| Min. AREA<br>required<br>for ALL dwellings<br>(1 storey only)<br>NDSS / BH |                                  | Min. GENERAL STORAGE<br>required<br>for ALL dwellings |         |
|----------------------------------------------------------------------------|----------------------------------|-------------------------------------------------------|---------|
|                                                                            |                                  | NDSS                                                  | / BH    |
| 1B1P                                                                       | 39 sqm - bath<br>37 sqm - shower | 1B1P 1.0 sqm                                          |         |
| 1B2P                                                                       | 50 sgm                           | 1B2P                                                  | 1.5 sqm |
| 2B3P                                                                       | 61 sqm<br>66 sqm + shower        | 2B3P                                                  | 2.0 sqm |
| 2B4P                                                                       | 70 sqm                           | 2B4P                                                  | 2.0 sqm |
| 3B4P                                                                       | 74 sqm                           | 3B4P                                                  | 2.5 sqm |
| 3B5P                                                                       | 86 sqm                           | 3B5P                                                  | 2.5 sqm |

## BA10030 RAR D&K Blocks

Proposed Dwelling Type 12006

Z429- PRP01- STW- ZZ- DR- A-880-115

FOR PLANNING

Drawn CC Checked CF Date 2024-03 Scale @ A3 1:50

REV P00

prp-co.uk London 020 7653 1200