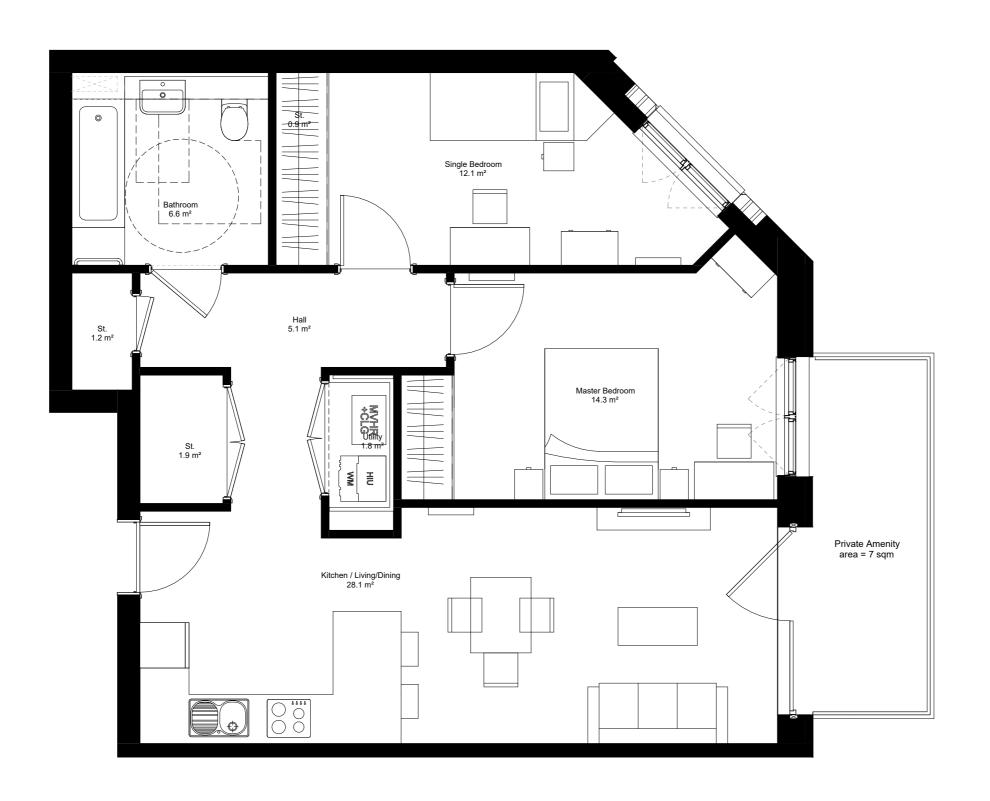

All intellectual property rights reserved.

| Dwelling Type | 23006 - Adaptable dwellin |
|---------------|---------------------------|
| Total Area:   | 75 sqm                    |
| Tenure:       | PRIVATE                   |
| Storage:      | 4.0 sqm                   |

| Min. AREA<br>required<br>for ALL dwellings<br>(1 storey only)<br>NDSS / BH |                                  | Min. GENERAL STORAGE<br>required<br>for ALL dwellings |         |  |
|----------------------------------------------------------------------------|----------------------------------|-------------------------------------------------------|---------|--|
|                                                                            |                                  | NDSS                                                  | / BH    |  |
| 1B1P                                                                       | 39 sqm - bath<br>37 sqm - shower | 1B1P 1.                                               | 0 sqm   |  |
| 1B2P                                                                       | 50 sqm                           | 1B2P                                                  | 1.5 sqm |  |
| 2B3P                                                                       | 61 sqm<br>66 sqm + shower        | 2B3P                                                  | 2.0 sqm |  |
| 2B4P                                                                       | 70 sqm                           | 2B4P                                                  | 2.0 sqm |  |
| 3B4P                                                                       | 74 sqm                           | 3B4P                                                  | 2.5 sqm |  |
| 3B5P                                                                       | 86 sqm                           | 3B5P                                                  | 2.5 sqm |  |