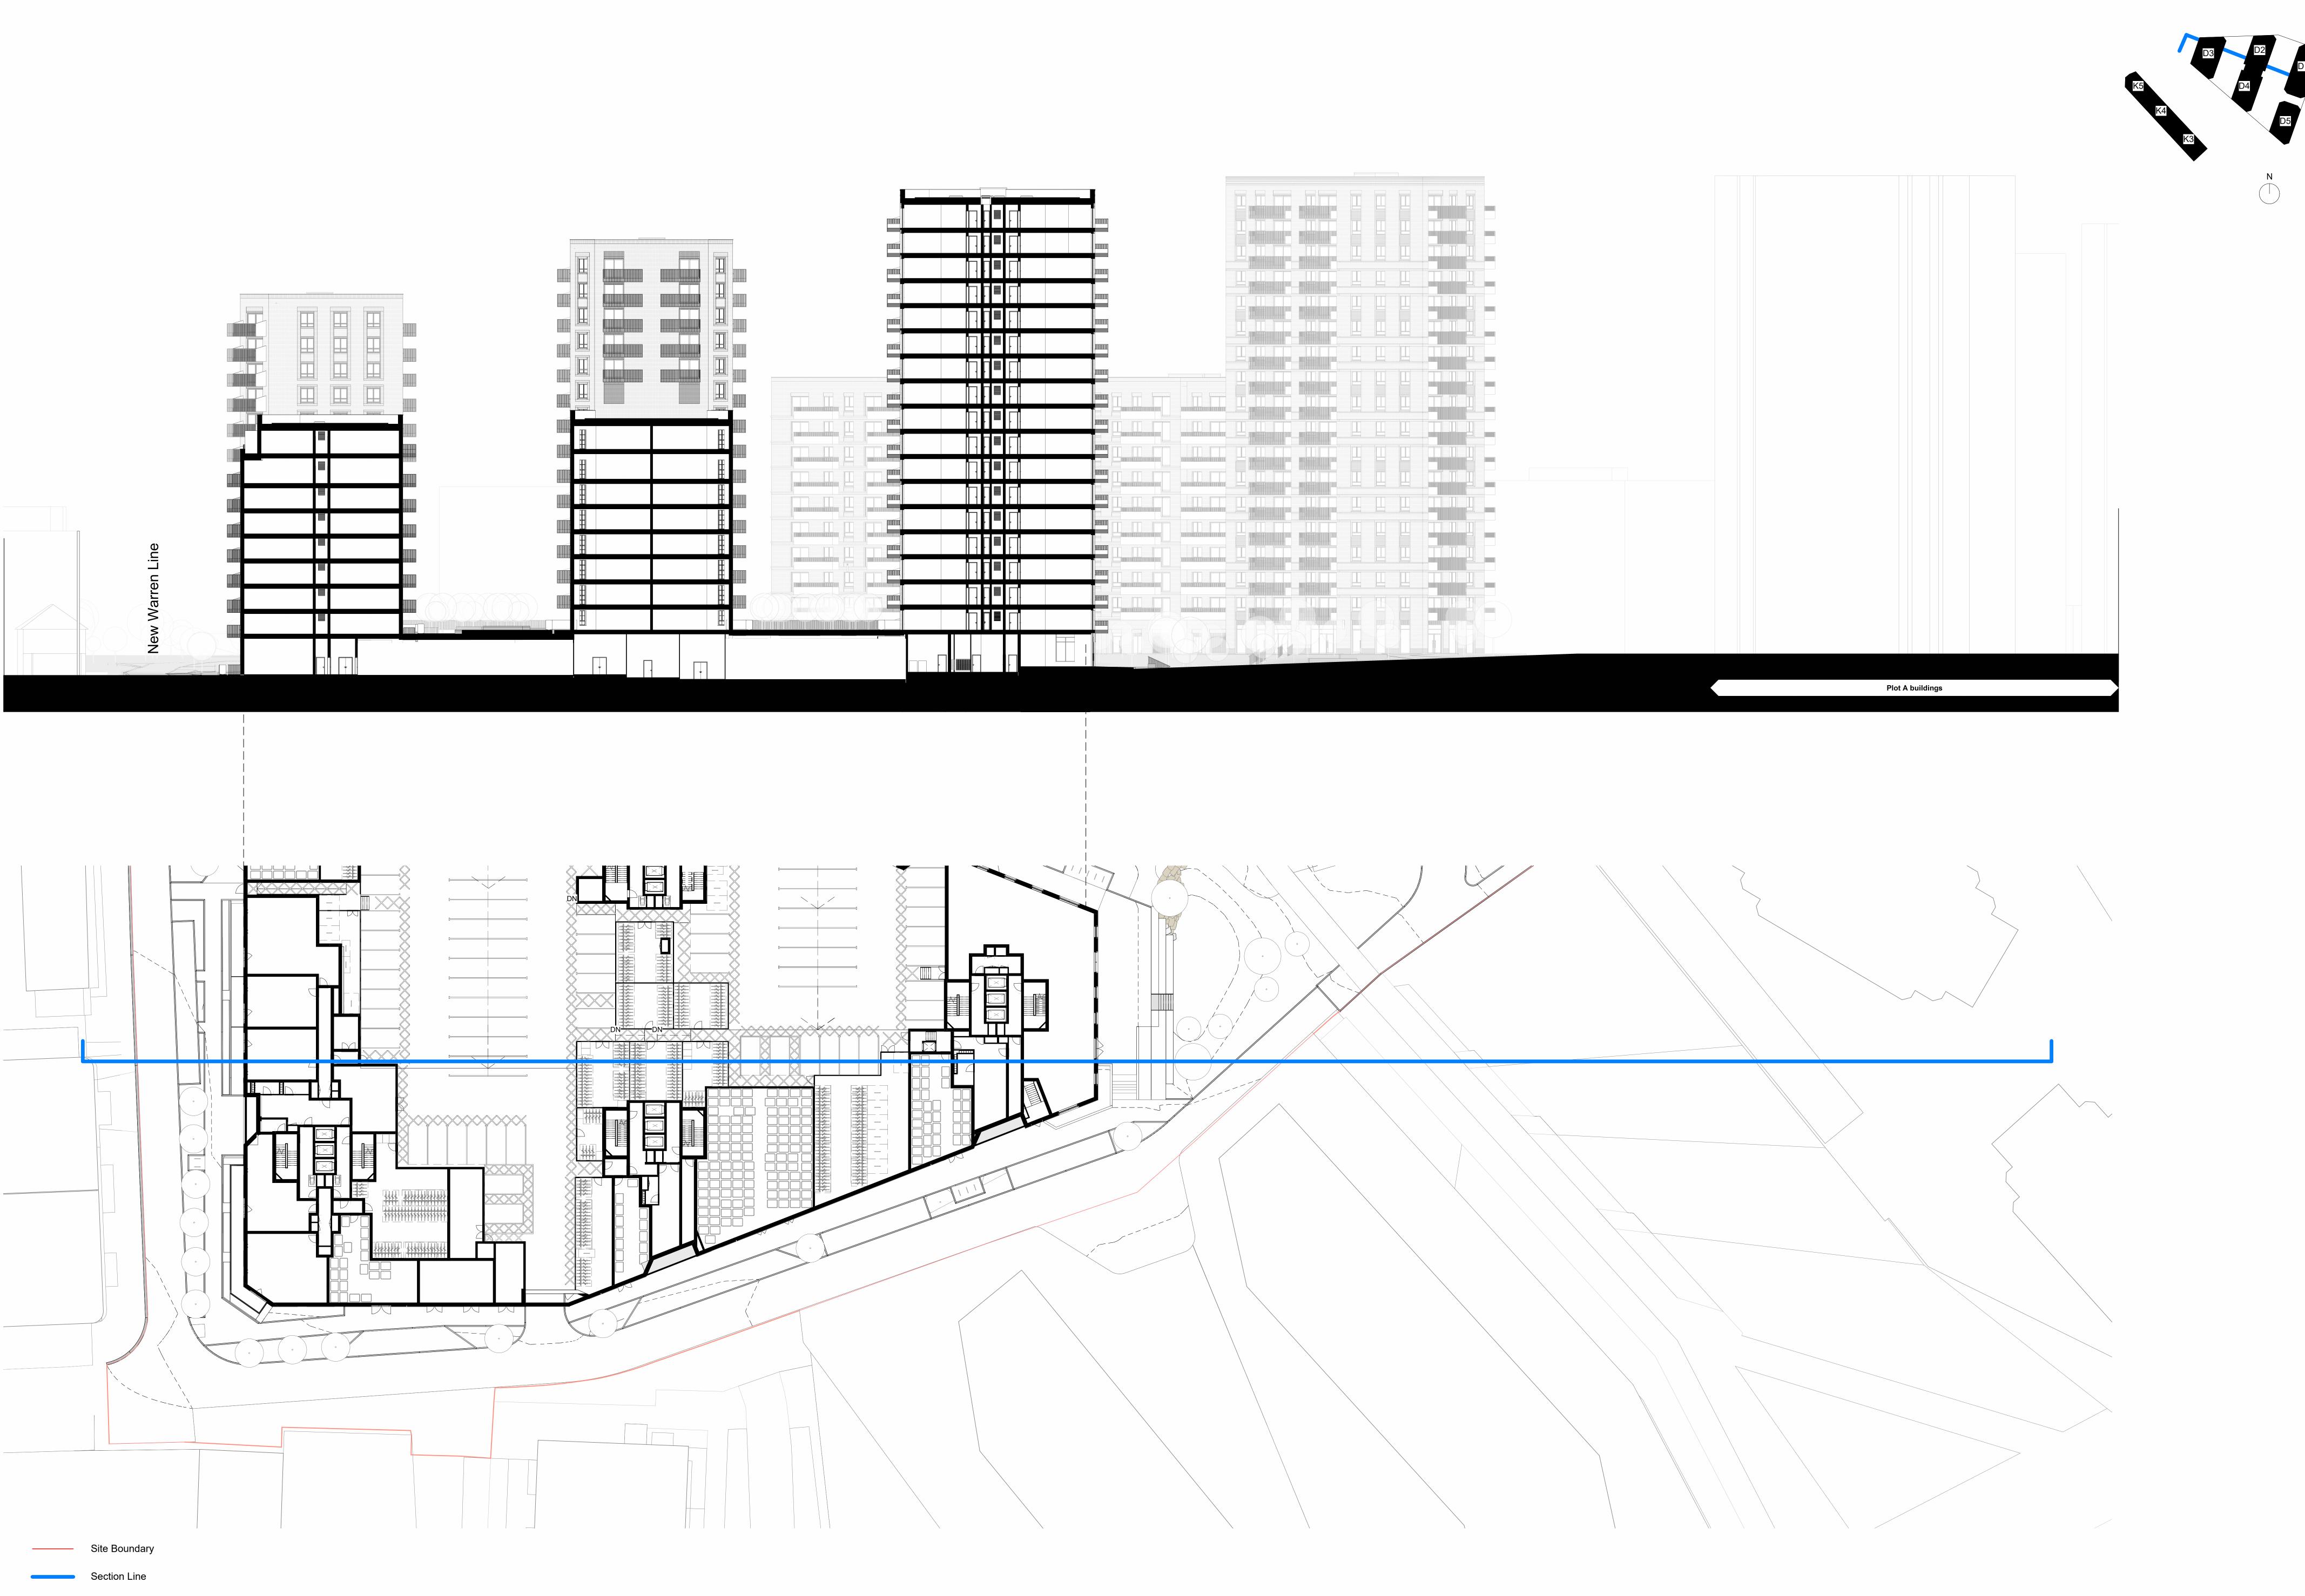

BA10030 RAR D&K Blocks

Proposed Site Wide Section D-D

Checked CF

Scale @ A0 1 : 250

REV P00

FOR PLANNING

Rev Date Description P00 2024-03 Issued for Planning