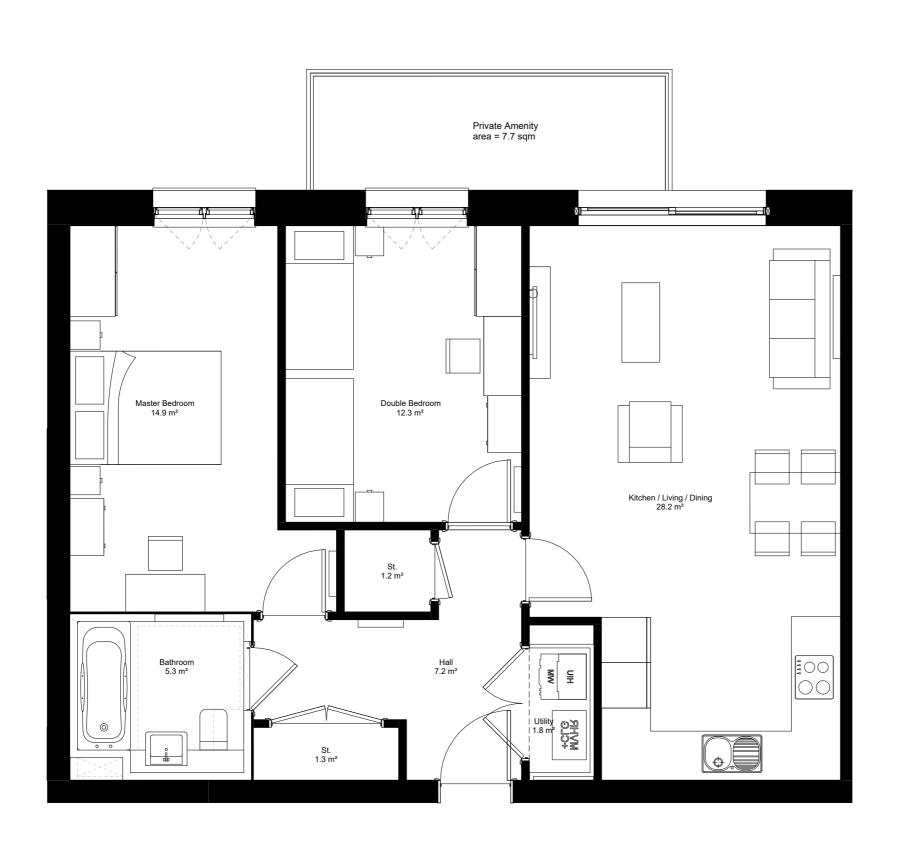

All intellectual property rights reserved.

| Dwelling Type | 24005    |
|---------------|----------|
| Total Area:   | 74.7 sqm |
| Tenure:       | PRIVATE  |
| Storage:      | 2.5 sqm  |
|               |          |

| Min. AR<br>required<br>for ALL<br>(1 store) | dwellings                        | Min. GE<br>required<br>for ALL o | NERAL STORAGE |
|---------------------------------------------|----------------------------------|----------------------------------|---------------|
| NDSS /                                      | ВН                               | NDSS                             | / BH          |
| 1B1P                                        | 39 sqm - bath<br>37 sqm - shower | 1B1P 1.                          | 0 sqm         |
| 1B2P                                        | 50 sqm                           | 1B2P                             | 1.5 sqm       |
| 2B3P                                        | 61 sqm<br>66 sqm + shower        | 2B3P                             | 2.0 sqm       |
| 2B4P                                        | 70 sqm                           | 2B4P                             | 2.0 sqm       |
| 3B4P                                        | 74 sqm                           | 3B4P                             | 2.5 sqm       |
| 3B5P                                        | 86 sqm                           | 3B5P                             | 2.5 sqm       |

## BA10030 RAR D&K Blocks

Proposed Dwelling Type 24005

Z429- PRP01- STW- ZZ- DR- A-880-164

FOR PLANNING

Drawn CC Checked CF Date 2024-03 Scale @ A3 1:50

REV P00

prp-co.uk London 020 7653 1200