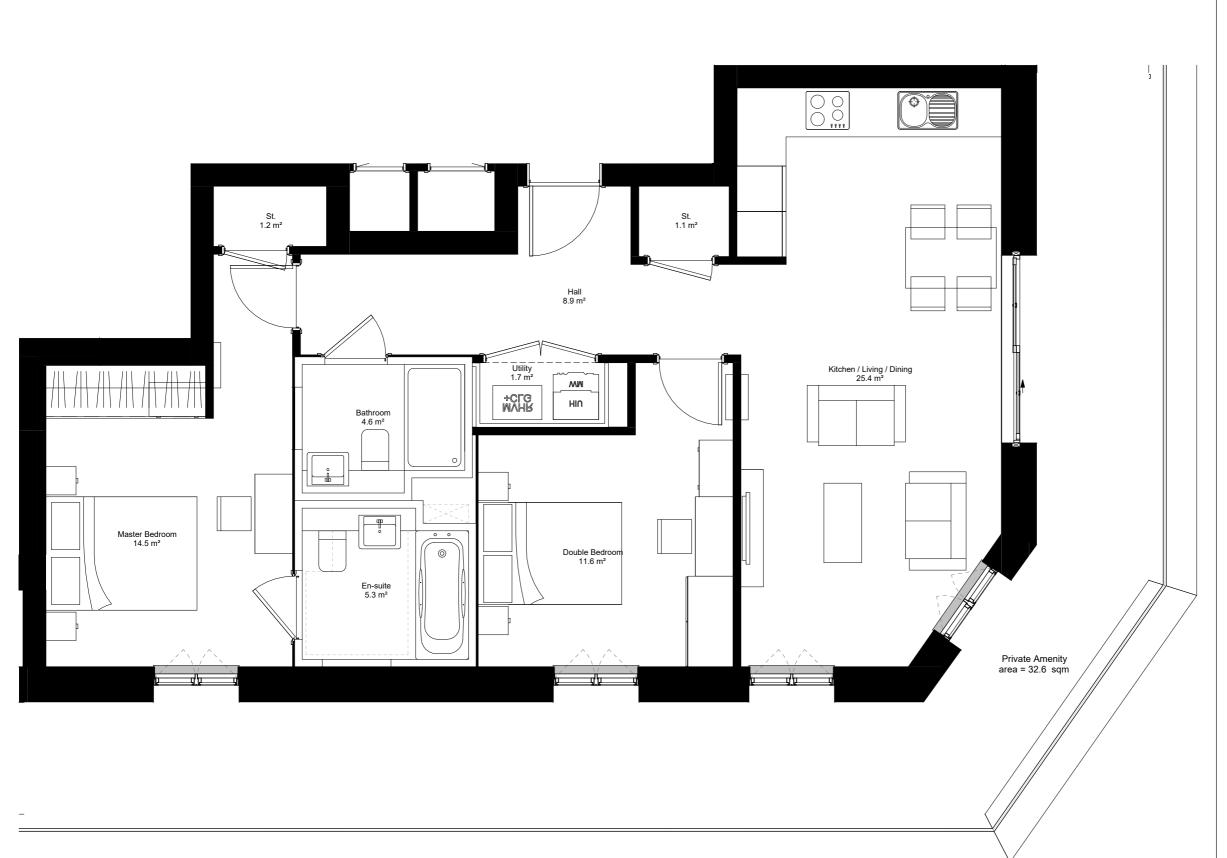

All intellectual property rights reserved.

| 24001    |
|----------|
| 76.3 sqm |
| PRIVATE  |
| 2.3 sqm  |
|          |

| Min. AR<br>required<br>for ALL<br>(1 store) | dwellings                        | Min. GEI<br>required<br>for ALL o | NERAL STORAGE |
|---------------------------------------------|----------------------------------|-----------------------------------|---------------|
| NDSS / BH                                   |                                  | NDSS                              | /BH           |
| 1B1P                                        | 39 sqm - bath<br>37 sqm - shower | 1B1P 1.                           | 0 sqm         |
| 1B2P                                        | 50 sqm                           | 1B2P                              | 1.5 sgm       |
| 2B3P                                        | 61 sqm<br>66 sqm + shower        | 2B3P                              | 2.0 sqm       |
| 2B4P                                        | 70 sqm                           | 2B4P                              | 2.0 sqm       |
| 3B4P                                        | 74 sqm                           | 3B4P                              | 2.5 sqm       |
| 3B5P                                        | 86 sqm                           | 3B5P                              | 2.5 sqm       |