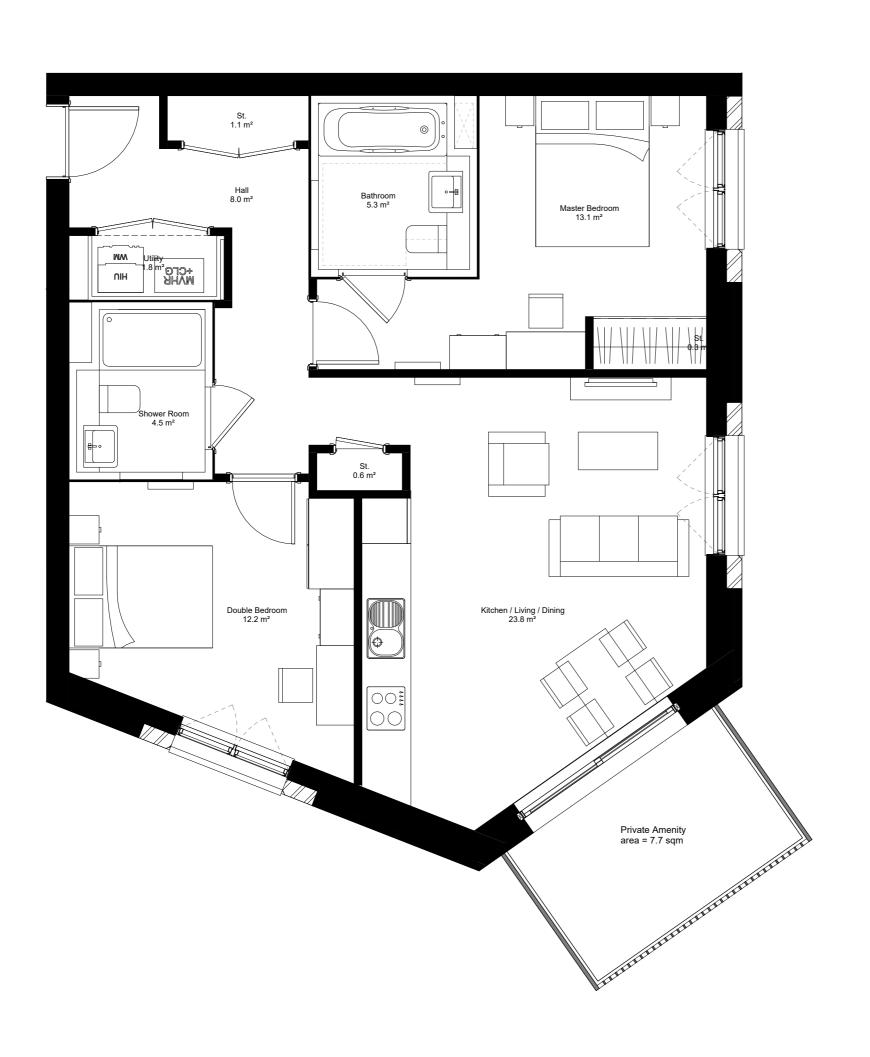

All intellectual property rights reserved.

| Dwelling Type | 24009            |  |
|---------------|------------------|--|
| Total Area:   | 73.1 sqm         |  |
| Tenure:       | PRIVATE & SHARED |  |
| Storage:      | 2.0 sqm          |  |

| NDSS Requirements                              |                                  |                                   |               |
|------------------------------------------------|----------------------------------|-----------------------------------|---------------|
| Min. AR<br>required<br>for ALL of<br>(1 store) | dwellings                        | Min. GEI<br>required<br>for ALL o | NERAL STORAGE |
| NDSS /                                         | ВН                               | NDSS                              | /BH           |
| 1B1P                                           | 39 sqm - bath<br>37 sqm - shower | 1B1P 1.0 sqm                      |               |
| 1B2P                                           | 50 sqm                           | 1B2P                              | 1.5 sqm       |
| 2B3P                                           | 61 sqm                           | 2B3P                              | 2.0 sqm       |
|                                                | 66 sqm + shower                  |                                   | •             |
| 2B4P                                           | 70 sqm                           | 2B4P                              | 2.0 sqm       |
| 3B4P                                           | 74 sqm                           | 3B4P                              | 2.5 sqm       |
| 3B5P                                           | 86 sqm                           | 3B5P                              | 2.5 sqm       |
|                                                |                                  | ·                                 |               |

## BA10030 RAR D&K Blocks

Proposed Dwelling Type 24009

Z429- PRP01- STW- ZZ- DR- A-880-168

FOR PLANNING

Drawn CC Checked CF

Date 2024-03 Scale @ A3 1:50

REV P00

prp-co.uk London 020 7653 1200