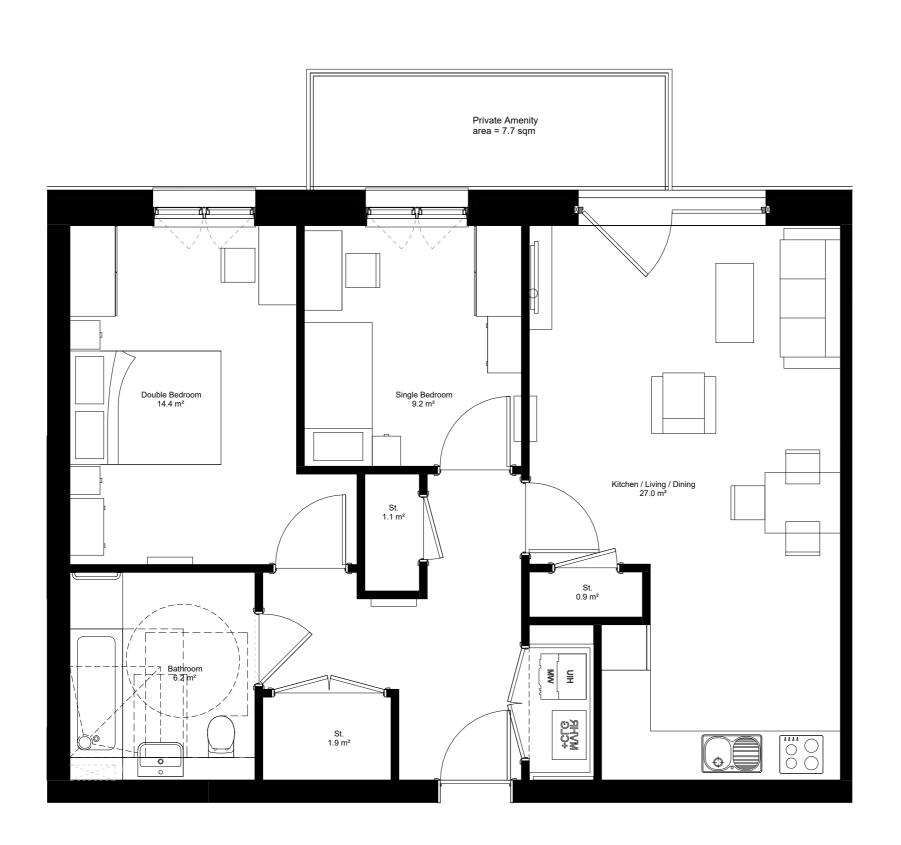

All intellectual property rights reserved.

| Dwelling Type | 23009 - Adaptable dwelli |  |  |  |
|---------------|--------------------------|--|--|--|
| Total Area:   | 74.8 sqm                 |  |  |  |
| Tenure:       | TARGET RENT              |  |  |  |
| Storage:      | 3.9 sqm                  |  |  |  |

| Min. AREA<br>required<br>for ALL dwellings<br>(1 storey only)<br>NDSS / BH |                                  | Min. GENERAL STORAGE required for ALL dwellings |         |  |
|----------------------------------------------------------------------------|----------------------------------|-------------------------------------------------|---------|--|
|                                                                            |                                  | NDSS                                            | /BH     |  |
| 1B1P                                                                       | 39 sqm - bath<br>37 sqm - shower | 1B1P 1.0 sqm                                    |         |  |
| 1B2P                                                                       | 50 sqm                           | 1B2P                                            | 1.5 sqm |  |
| 2B3P                                                                       | 61 sqm<br>66 sqm + shower        | 2B3P                                            | 2.0 sqm |  |
| 2B4P                                                                       | 70 sqm                           | 2B4P                                            | 2.0 sqm |  |
| 3B4P                                                                       | 74 sqm                           | 3B4P                                            | 2.5 sqm |  |
| 3B5P                                                                       | 86 sqm                           | 3B5P                                            | 2.5 sqm |  |

## BA10030 RAR D&K Blocks

Proposed Dwelling Type 23009 WCA

Z429- PRP01- STW- ZZ- DR- A-880-151

FOR PLANNING

Drawn CC Checked CF Date 2024-03 Scale @ A3 1:50

REV P00

prp-co.uk London 020 7653 1200