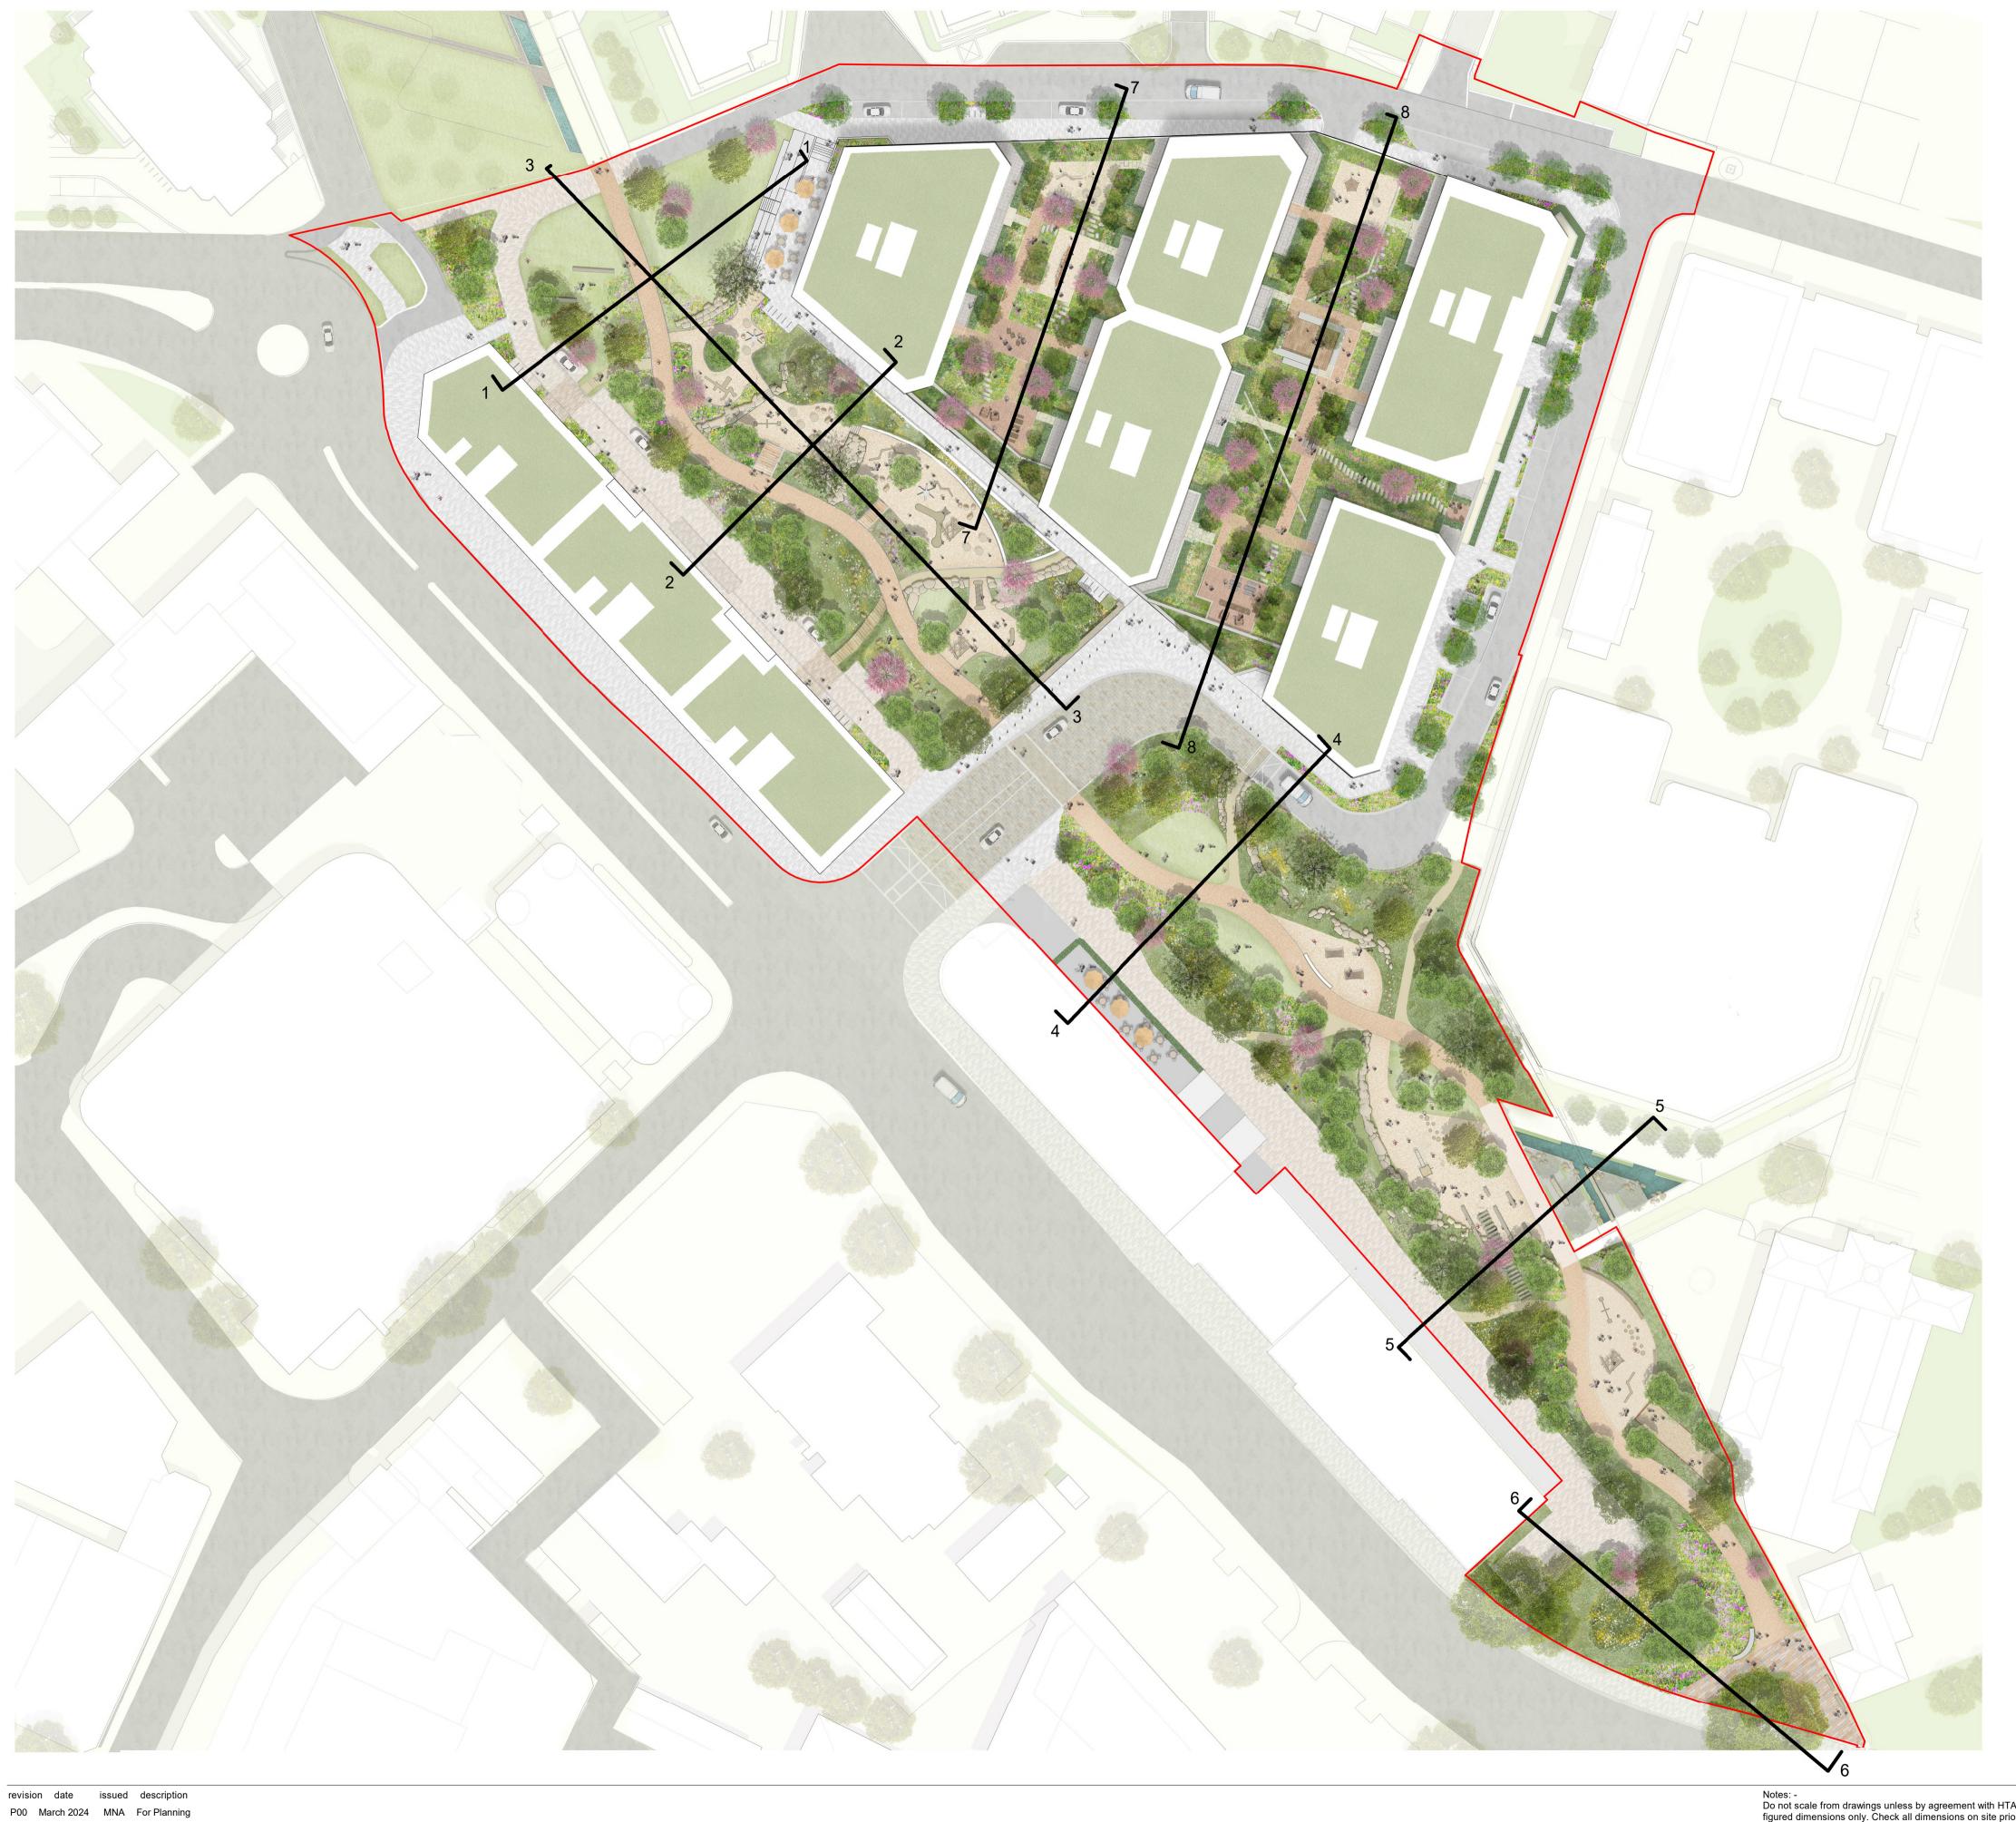

Application boundary

Main Park path
Secondary Park path
Park main entrance
Play area
Bridge
Footway
Shared surface
Raised table
Road
Woodland planting
Meadow planting
Swale
Lawn
Hedge planting
Proposed tree
Existing tree

40m 50m For Planning

Landscape Illustrative Masterplan

Z429-HTA01-STW-ZZ-DR-L-880-100

number

Berkeley Homes
Royal Arsenal Riverside

1:500 @ A1
Scale
Job
Freference

1:500 @ A1 BKH
scale job
reference

75 Wallis Rd, London E9 5LN
020 7485 8555 www.hta.co.uk