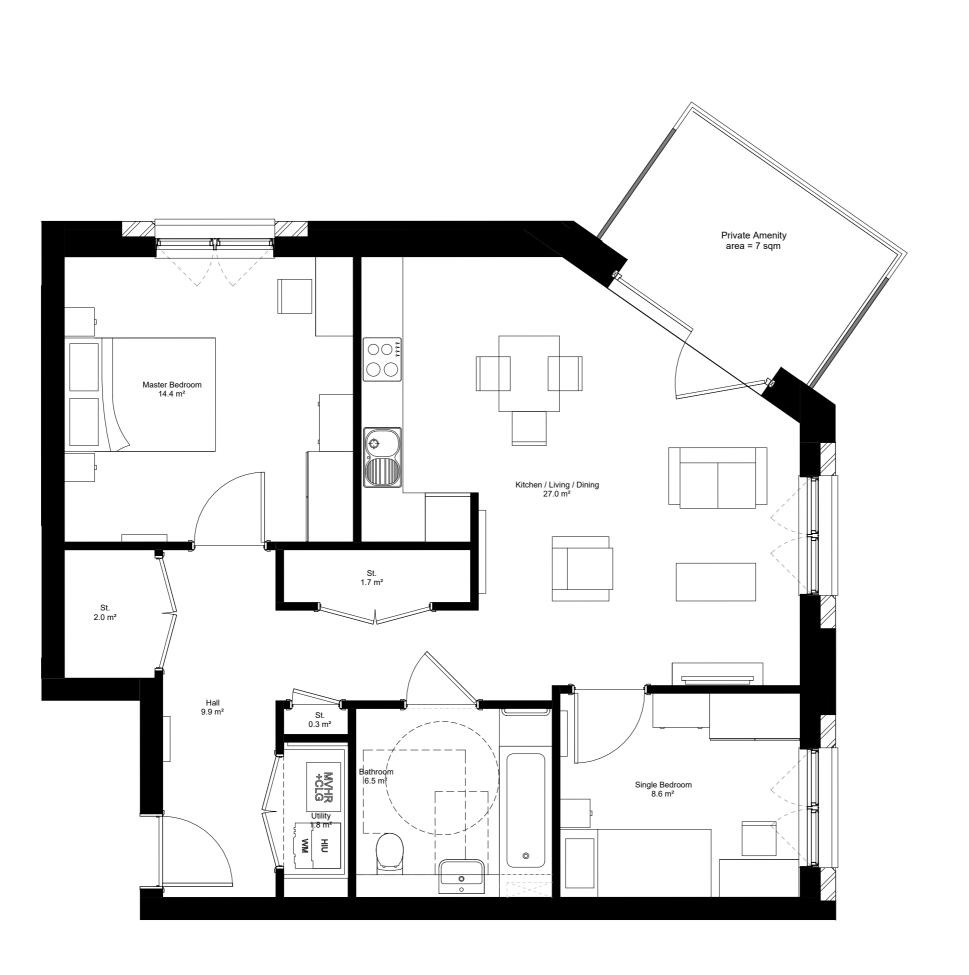

All intellectual property rights reserved.

| Dwelling Type | 23008 - Adaptable dwelling |
|---------------|----------------------------|
| Total Area:   | 75.2 sqm                   |
| Tenure:       | SHARED OWNERSHIP           |
| Storage:      | 4.0 sqm                    |

| Min. AREA<br>required<br>for ALL dwellings<br>(1 storey only)<br>NDSS / BH |                                  | Min. GENERAL STORAGE<br>required<br>for ALL dwellings |         |
|----------------------------------------------------------------------------|----------------------------------|-------------------------------------------------------|---------|
|                                                                            |                                  | NDSS                                                  | / BH    |
| 1B1P                                                                       | 39 sqm - bath<br>37 sqm - shower | 1B1P 1.0 sqm                                          |         |
| 1B2P                                                                       | 50 sqm                           | 1B2P                                                  | 1.5 sqm |
| 2B3P                                                                       | 61 sqm<br>66 sqm + shower        | 2B3P                                                  | 2.0 sqm |
| 2B4P                                                                       | 70 sqm                           | 2B4P                                                  | 2.0 sqm |
| 3B4P                                                                       | 74 sqm                           | 3B4P                                                  | 2.5 sqm |
| 3B5P                                                                       | 86 sqm                           | 3B5P                                                  | 2.5 sqm |

## BA10030 RAR D&K Blocks

Proposed Dwelling Type 23008 WCA

Z429- PRP01- STW- ZZ- DR- A-880-149

FOR PLANNING

Drawn CC Checked CF

Date 2024-03 Scale @ A3 1:50

REV P00

prp-co.uk London 020 7653 1200