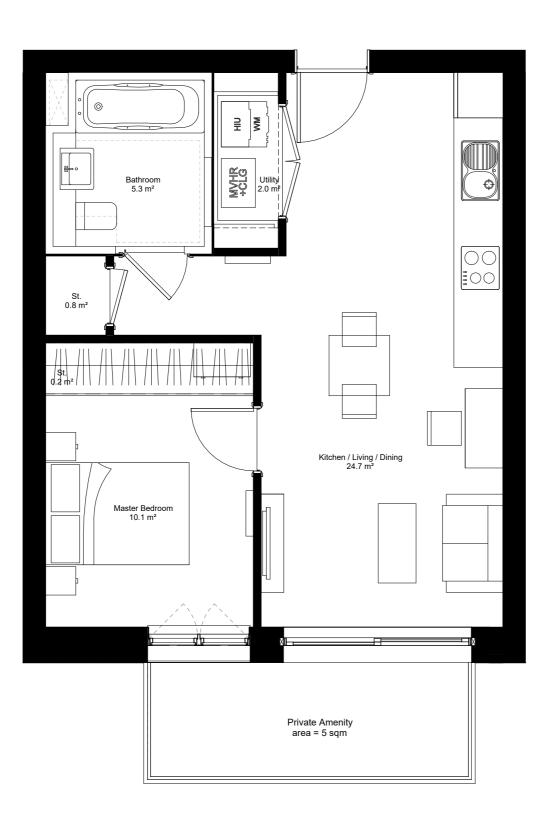

All intellectual property rights reserved.

| Dwelling Type | 11004    |
|---------------|----------|
| Total Area:   | 44.3 sqm |
| Tenure:       | PRIVATE  |
| Storage:      | 1.2 sqm  |

| required<br>for ALL | lin. AREA<br>equired<br>or ALL dwellings<br>I storey only) |              | Min. GENERAL STORAGE<br>required<br>for ALL dwellings |  |
|---------------------|------------------------------------------------------------|--------------|-------------------------------------------------------|--|
| NDSS /              | ВН                                                         | NDSS         | / BH                                                  |  |
| 1B1P                | 39 sqm - bath<br>37 sqm - shower                           | 1B1P 1.0 sqm |                                                       |  |
| 1B2P                | 50 sqm                                                     | 1B2P         | 1.5 sqm                                               |  |
| 2B3P                | 61 sqm<br>66 sqm + shower                                  | 2B3P         | 2.0 sqm                                               |  |
| 2B4P                | 70 sqm                                                     | 2B4P         | 2.0 sqm                                               |  |
| 3B4P                | 74 sqm                                                     | 3B4P         | 2.5 sqm                                               |  |
| 3B5P                | 86 sqm                                                     | 3B5P         | 2.5 sqm                                               |  |

## BA10030 RAR D&K Blocks

Proposed Dwelling Type 11004

Z429- PRP01- STW- ZZ- DR- A-880-103

FOR PLANNING

REV P00 Drawn CC Checked CF Date 2024-03 Scale @ A3 1:50

prp-co.uk London 020 7653 1200